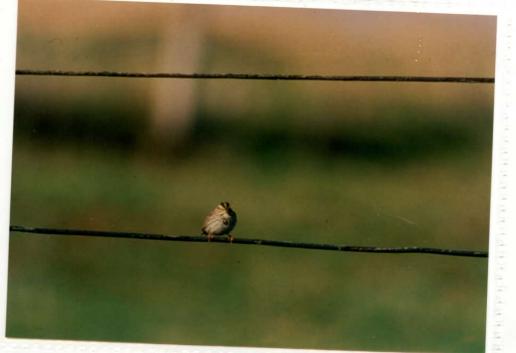

P-0337 #92-27

near Ida Grove, Ida Co., IA 22 Apr 1992 Don Poggensee Savannah Sparrow P-0337 near Ida Grove,Ida Co.,IA 22 Apr 1992 Don Poggensee

0337 #92.27

r Ida Grove, Ida Co., IA Apr 1992 Don Poggensee Savannah Sparrow P-0337 near Ida Grove,Ida Co.,IA 22 Apr 1992 Don Poggensee

NA, I believe these photographs clearly show a Savannah Sparrow. The stripes on the breast are extensive and coalesce into a breast spot which is common on Savannah Sparrows. This would almost never occur on Baird's as the necklace of stripes is very short and even. In addition, the head stripe, regardless of color, is very narrow, and does not appear to widen towards the nape. Lastly, these photos clearly show yellow coloration in the forepart of the eyebrow stripe and on facial area as is diagnostic of Savannah Sparrow. It is interesting to note that after the late April snowstorm, large numbers of Savannah Sparrows were seen along the road in the western strip to Iowa. I, too, stopped for a second look at several sparrows that looked "different." I believe these is much more variation in Savannah's than is apparent in the field guides. It may be, also, that these birds were further along into alternate plumage than we normally see with earlier migrating Savannahs.

NA, Photos are of Savannah Sparrow. Shows yellow on lores, central breast spot and grayish on back of head/nape. Chestnut on scapulars not mentioned. Savannah is highly variable and I have seen several with hardly any streaking on the breast and some yellowish in the crown. The main basis of identification on this record is the dirty yellow corwn. This alone does not clinch this as a record of Baird's Sparrow. Other marks noted could fit Savannah as well. This record is not beyond reasonable doubt for Baird's Sparrow.