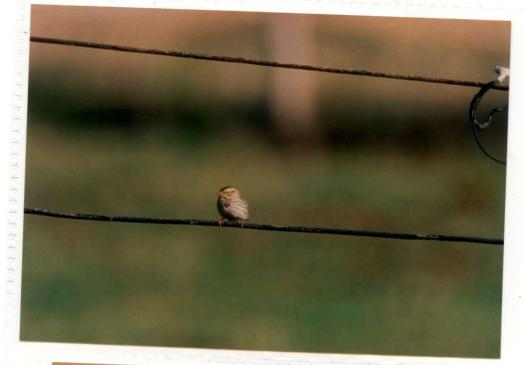

P-0337 #92-27

near Ida Grove, Ida Co., IA 22 Apr 1992 Don Poggensee Savannah Sparrow P-0337 near Ida Grove,Ida Co.,IA 22 Apr 1992 Don Poggensee

0337 #92.27

r Ida Grove, Ida Co., IA Apr 1992 Don Poggensee Savannah Sparrow P-0337 near Ida Grove,Ida Co.,IA 22 Apr 1992 Don Poggensee

NA, I believe these photographs clearly show a Savannah Sparrow. The stripes on the breast are extensive and coalesce into a breast spot which is common on Savannah Sparrows. This would almost never occur on Baird's as the necklace of stripes is very short and even. In addition, the head stripe, regardless of color, is very narrow, and does not appear to widen towards the nape. Lastly, these photos clearly show yellow coloration in the forepart of the eyebrow stripe and on facial area as is diagnostic of Savannah Sparrow. It is interesting to note that after the late April snowstorm, large numbers of Savannah Sparrows were seen along the road in the western strip to Iowa. I, too, stopped for a second look at several sparrows that looked "different." I believe these is much more variation in Savannah's than is apparent in the field guides. It may be, also, that these birds were further along into alternate plumage than we normally see with earlier migrating Savannahs.

NA, Photos are of Savannah Sparrow. Shows yellow on lores, central breast spot and grayish on back of head/nape. Chestnut on scapulars not mentioned. Savannah is highly variable and I have seen several with hardly any streaking on the breast and some yellowish in the crown. The main basis of identification on this record is the dirty yellow corwn. This alone does not clinch this as a record of Baird's Sparrow. Other marks noted could fit Savannah as well. This record is not beyond reasonable doubt for Baird's Sparrow.