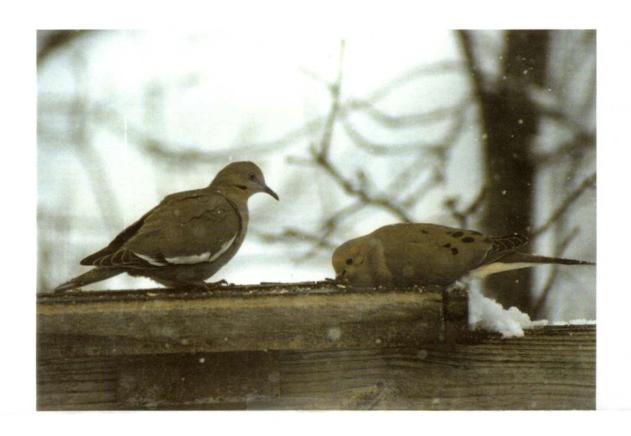

Records Committee, Iowa Ornithologists' Union Printed: 11/24/00

White-winged Dove Record Number: 97-10 8 Apr 1997 Classification: A-P Ottumwa, Wapello Co., IA

\*Nelson R. Hoskins P-0547, IBL 67:88, 68:86

DOCUMENTATION

Nelson R. Hoskins, 508 Shaul, Ottumwa 52501-4919

PHOTOGRAPHS

Nelson R. Hoskins, P-0547

REFERENCES

Field Reports: IBL 67:88
Records Committee: IBL 68:86

VOTE: 6 A-P, 1 A-D

A-P, Excellent photographs of an expected vagrant.

White-winged Dove P-0547 Ottumwa,Wapello Co.,IA 8 Apr 1997 Nelson R. Hoskins

White-winged Dove P-0547 Ottumwa,Wapello Co.,IA 8 Apr 1997 Nelson R. Hoskins

| DOCUMENTATION FORM for extraordinary bird sightings in Iowa 97-10                                                                                                                                                           |
|-----------------------------------------------------------------------------------------------------------------------------------------------------------------------------------------------------------------------------|
| What species? White Winged Dove How many? one                                                                                                                                                                               |
| Location? Ottumwa, Ta.                                                                                                                                                                                                      |
| Type of habitat? Back yard, small trees, also across from cometer,                                                                                                                                                          |
| When? date(s): April 8 to 15, 1987 time: am to to pu                                                                                                                                                                        |
| Who?your name and address: Nelson R HOSKINS                                                                                                                                                                                 |
| others with you: NON- NELSON R HOSKINS 508 SHAUL OTTUMWA, IA 52501-4919                                                                                                                                                     |
| others before or after you: wowe                                                                                                                                                                                            |
| Describe the bird(s) including only what you observed. Include size, shape, details of all parts (bill, eye, head, neck, back, wing, tail, throat, breast, belly, under tail, legs, feet). Also mention voice and behavior. |
| Dove sizED bird with white on wings, upon cannots                                                                                                                                                                           |
| a Ends of outer tail feathers, Also light blace from                                                                                                                                                                        |
| 1-11 7-11                                                                                                                                                                                                                   |
| Photos previously sent. Ahotos taken on my deck.                                                                                                                                                                            |
|                                                                                                                                                                                                                             |
|                                                                                                                                                                                                                             |
|                                                                                                                                                                                                                             |
|                                                                                                                                                                                                                             |
|                                                                                                                                                                                                                             |
| Similar species and how eliminated: Mourning dove. Photos .                                                                                                                                                                 |
| Did any one disagree or have reservations about identification?                                                                                                                                                             |
| If yes, explain:                                                                                                                                                                                                            |
| Viewing conditions: give lighting, distance (how measured), and optical equipment:                                                                                                                                          |
|                                                                                                                                                                                                                             |
| Previous experience with species and similar ones: just with ning doves                                                                                                                                                     |
| References and persons consulted before writing description:                                                                                                                                                                |
| How long before field notes made? 11 day c this form completed? April 14, 1947                                                                                                                                              |
| MAIL TO: T. H. Kent. Field Reports Editor, 211 Richards Street, Iowa City IA 52240                                                                                                                                          |