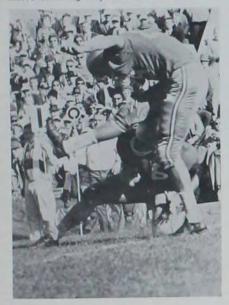

### Sports provide entertainment and recreation

VICTORY over Colorado in football.

FIRST home Big "8" meet for new track coach, Bob Lawson.

EVERY GAME has a loser's bench. It was lowa State's at Homecoming.

Football and basketball attract the largest student crowds at Iowa State. However, the true sports enthusiasts may also be found at the golf course watching a cross country track meet, in the men's gym timing a swimmer's backstroke, or in the Armory counting points in a wrestling meet. Intramurals also provide a chance for boys as well as girls to participate in such sports as basketball, ping pong, tennis, swimming, and volleyball. Spring, fall, or winter, outside or inside, large groups or individuals may be seen almost anywhere on campus competing for trophies, conference titles or just personal satisfaction.