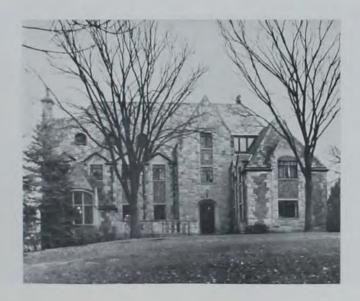

A ALPHA EPSILON



Sig Alph victories include Homecoming Sweepstakes display winner and first place Veishea float



Lars Laslett, Ames, '64
Ron Laumbach, Ames, '63
Ron Lemke, Dundee, Ill., '65
Jim Lindstrom, Aurora, Ill., '65
Jim Lindstrom, Aurora, Ill., '64
Jim Lindstrom, Aurora, Ill., '64
Jim Marshail, Clarsburg, Cal., '64
Mick Montgomery, Des Moines, '64
Bob Moore, Des Moines, '64
Rick Neiman, Waterilco, '65
Dave Nelson, Boome, '63
Tom Norris, Indianola, grad
Tom Penuluna, Hampton, '65
Ken Pigott, Dekalb, Ill., '65
Doug Rogers, Ames, '65
Ken Rogerson, Des Moines, '64
Jim Ruggles, Moline, Ill., '65
Steve Russell, Sinux Calv., '65
Pete Schroeder, Tallas, Irex, '65
Mel Short, Des Moines, '64
Lever Swiler, Ohatha, Nebr., '65
Bob Yan Wechel, Grimnell, '65
Bob Yan Wechel, '65
Bob Yan Weche



Crowning of Sue Rank as the fraternity's "sweetheart" took place as the final words of the famous song, "The Sweetheart of SIGMA CHI", filled the Wakonda Country Club. The occasion was the spring "Sweetheart Formal." Girls attending the "Undertakers Ball" were in for several novel experiences. First, they rode to the house in a hearse, and then, after going through a maze, each girl had to identify the sheet covered body of her escort. The men of Sigma Chi had no complaints about "refereeing" for their "Derby Days". Chi Omega captured top honors in the competitive events and a new "Derby Darlin'" was proclaimed. Interest on activities outside the house is evidenced by the fact that three Sigma Chi's served on the Central Committee for Greek Week and one was co-ordinator for Varieties '62