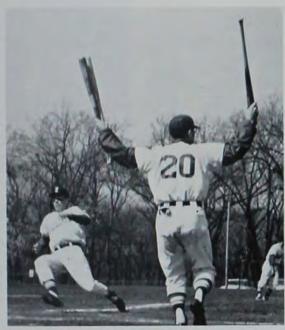

Football and basketball attract the largest student crowds at Iowa State. However, the true sports enthusiasts may also be found at the golf course watching a cross country track meet, in the men's gym timing a swimmer's backstroke, or in the Armory counting points in a wrestling meet. Intramurals also provide a chance for boys as well as girls to participate in such sports as basketball, ping pong, tennis, swimming, and volleyball. Spring, fall, or winter, outside or inside, large groups or individuals may be seen almost anywhere on campus competing for trophies, conference titles or just personal satisfaction.