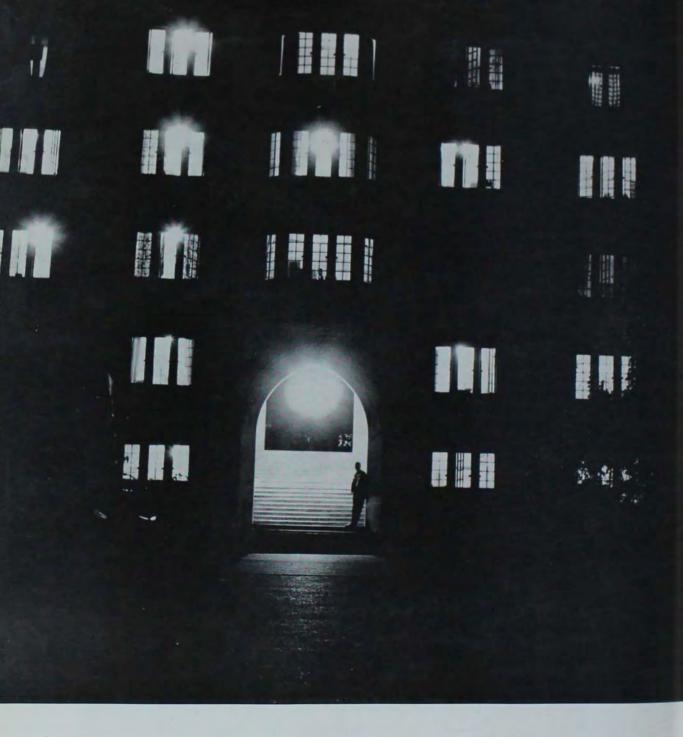

## Night Life At Iona State

Three of the most familiar buildings on campus glow in the darkness. Beardshear, the busy and crowded hub of activity throughout the day, stands deserted at night. The Union, day and night the traditional meeting place for first dates, hours of concentrated bridge playing, efforts at studying, or a quick cup of coffee before class, stands reflected in the dark waters of Lake LaVerne. The library, jammed with book laden and sleepy but determined students, perhaps represents the most frequent night life during the week. Weekends, however, were jammed with concerts, parties, plays, dances, exchanges, games, and a few were still at the library.