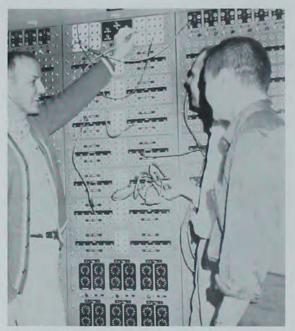

KENNETH KRUEMPEL, electrical engineering graduate student, and Dr. Paul M. Anderson attempt to coordinate the network analyzer with a Hall Effect wattmeter, a research project built from components by Kruempel.