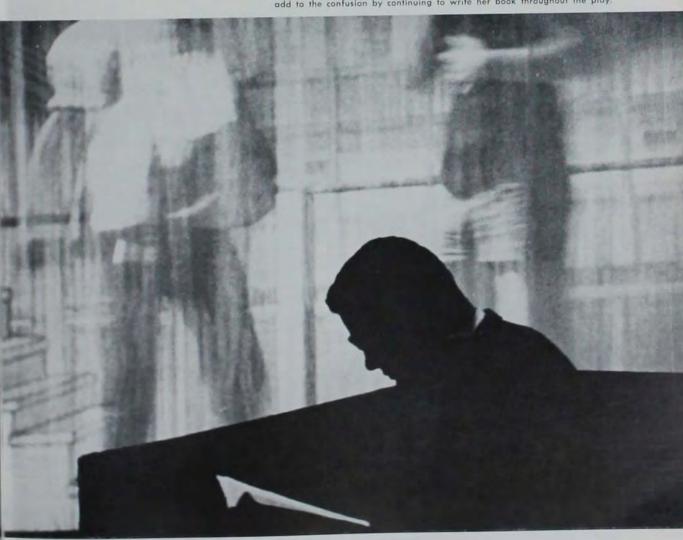

Friday and Saturday night Stars Over Veishea presented "Wonderful Town" including: cast, 16; chorus, 13; dancers, 11; and orchestra, 24, plus numerous production crews. This is the story of two sisters from Ohio who venture to New York to seek fame and fortune and wander into the curious realm of Greenwich Village. Eileen, the "femme fatale", and her practical sister Ruth, the aspiring young writer, were forced into a basement apartment where they met all imaginable odd remnants of the human race; Wreck the football hero who ironed their clothes but would not wash them because "washing was women's work," Helen who lived with Wreck because it was cheaper, the Brazilian admirals who carried off Ruth in a wild cha cha from the Brooklyn navy yard all the way across New York, and Violet, the former inhabitant of the apartment whose old customers kept dropping in on the girls.

AS IF EXCITEMENT wasn't great enough in "Wonderful Town," Ruth had to add to the confusion by continuing to write her book throughout the play.