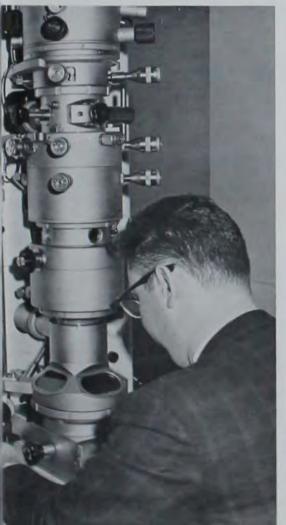

Laurence Smiser uses the Siemens ELMISKOP I electron microscope in work for his masters degree.

DON PETIT, aerospace engineering senior, simulates a complex dynamic system on the department's differential analyzer, on electronic analog used in studies of automatic control and guidance systems.