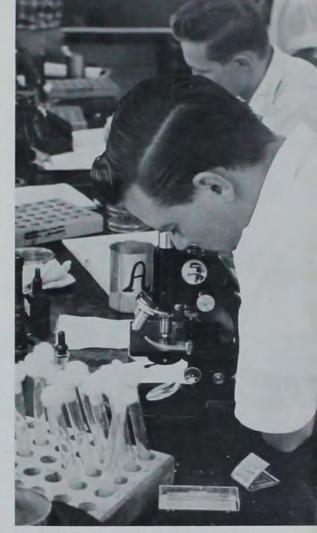

MEASUREMENT of the absorption spectrum of hemoglobin is done by a student in biochemistry using a spectrophotometer.

BACTERIA CULTURES from the tubes are viewed more closely by George VanDeWalle by microscopic examination of stained smears in this bacteriology class.