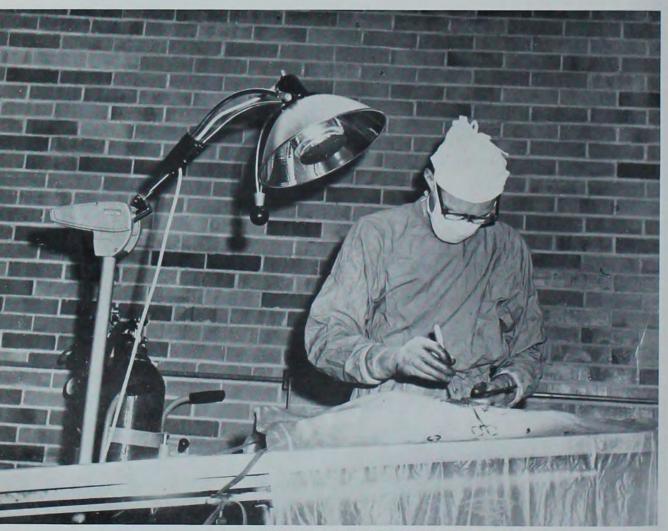

DAVE NELSON applies his surgical training on a dog at the Stange Memorial Clinic where upperclass students gain experience in working under supervision with actual cases.

A SEMINAR with biomedical electronic engineers is conducted by Dr. Victor Bolie, biomedical electronics engineer.