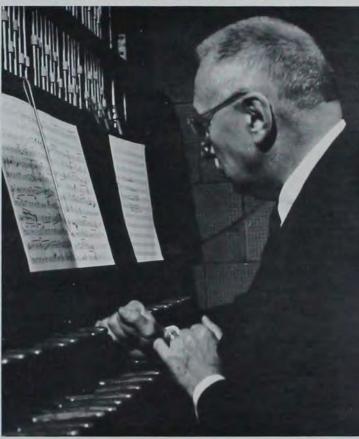

# The 1963 Bomb

A way of looking at Iowa State University

TWICE EACH DAY Ira Schroeder climbs the steps of the campanile to play a carillon concert. Schroeder has been around the world as a guest carilloneur and has been playing for ISU since 1931.