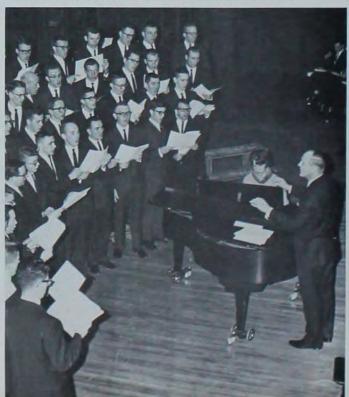

# Christmas Festival of Music presented for seventh year; participation has grown to 1,000 students and faculty

Eight hundred voices blended in an old German melody, Of The Father's Love Begotten, the opening of the annual Christmas festival of music. This program was started seven years ago as a service to the campus and community. The participants have grown from the original 500 to 1,000. Three years ago the performances were increased from one to two to accommodate the growing audience. This year the program included old popular Christmas carols as well as contemporary 20th century and traditional Christmas music. Above the chorus, spotlighted in the darkness was the modern dance club depicting the Nativity. The final Christmas wish was a combined offering from band, orchestra and festival chorus — The Messiah Chorus.

DANCERS interpreted the joyful mood of the Christmas music.

IOWA STATE SINGERS united with the special Festival Chorus to do the vocal work.

CHRISTMAS TREE LIGHTING on central campus is held the week before the Festival.