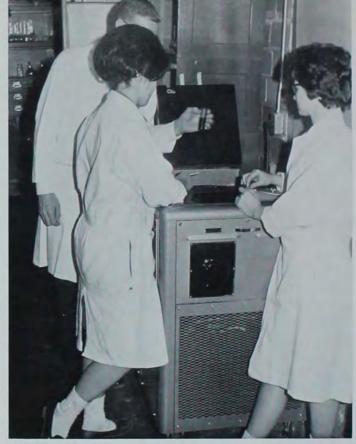

ANALYTICAL WORK in the poultry laboratory is aided by the use of the new refrigerated centrifuge.