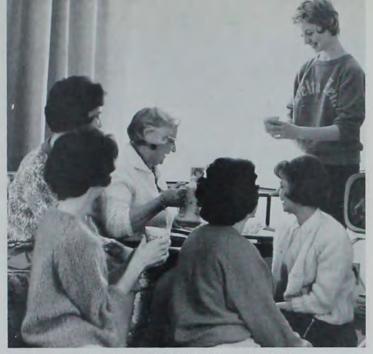

Chorus lines, gamblers and "Miss Legs" bring in money for Campus Chest at Blast

Miss Legs

Cockroach races, egg throwing, people thrown in jail and ring throwing for coke dates were common occurences at the Friday night Blast held for Campus Chest. Part of the Week's activities included an auction held Wednesday night with such things as Dr. Hilton's favorite cake, a mystery package from Spike, a pizza party, and a car wash going up for bidding. One of the most popular parts of the Blast was the Miss Legs contest where ten cents bought a vote for one of the contestants. Food sales also contributed to the week, largest seller was taffy apples - over 1,000 sold. Special events were also held by individual residences such as the Theta Xi pancake supper. The Blast proceeds, sweatshirt dance, and other money earned during the week plus individual donations were contributed to the Campus Chest.