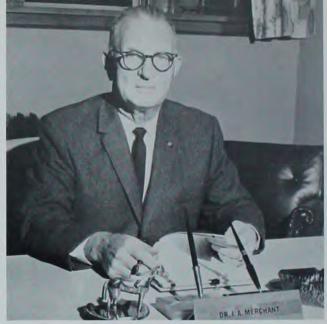

SAMPLES are extracted from a rock in order to test for the mineral content of the rock.

DISSECTION in a zoology laboratory engrosses the attention of Rocky Zvendel and Bob Jungk.

DEAN I. A. MERCHANT heads and directs the oldest College of Veterinary Medicine in the country.