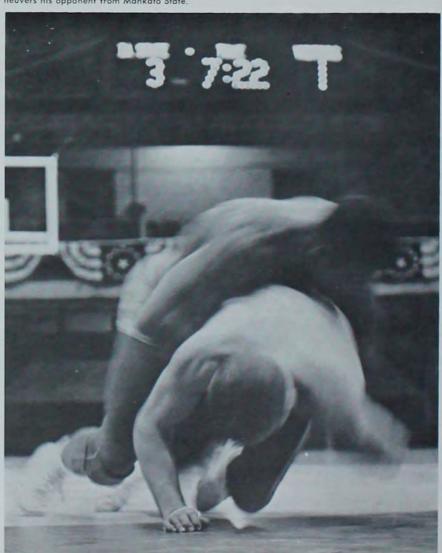

Football and basketball attract the largest student crowds at Iowa State. However, the true sports enthusiasts may also be found at the golf course watching a cross country track meet, in the men's gym timing a swimmer's backstroke, or in the Armory counting points in a wrestling meet. Intramurals also provide a chance for boys as well as girls to participate in such sports as basketball, ping pong, tennis, swimming, and volleyball. Spring, fall, or winter, outside or inside, large groups or individuals may be seen almost anywhere on campus competing for trophies, conference titles or just personal satisfaction.