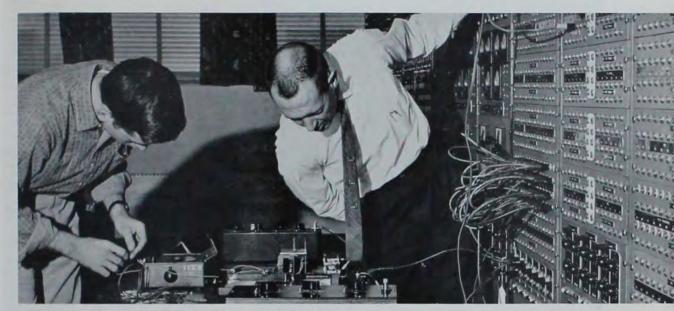

KENNETH KRUEMPEL, electrical engineering graduate student, and Dr. Paul M. Anderson attempt to coordinate the network analyzer with a Hall Effect wattmeter, a research project built from components by Kruempel.