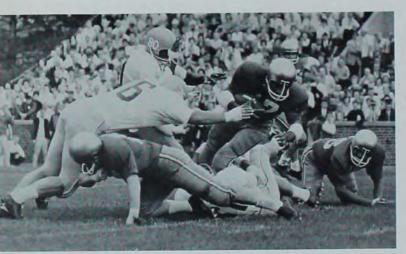

#### festivities start with "Pep Bar-B-Q" and "Jazzboree"

. . . display building

Sleepy students stuffed bright crepe paper into holes in homecoming displays, and alums walked around proudly pointing out their old residences. Friday night the armory rang with cheers for the tomorrow's big game, and after the pep barbeque, students flocked to the union for the informal dance or started the rounds of the homecoming displays. This was the one night of the year when walking was the fastest and most popular form of transportation. Saturday morning found crowds of mum-sporting mothers and dates rushing to the stadium with their escorts. Everyone was excited, the students with the promise of a free Monday morning and the alums with a game to renew their school spirit. Later in the afternoon disappointed fans poured out of the bleachers and across the campus to show visitors one last look at the new classroom building. "Well, there is always another year."

## Hot sun blazes on featured event-the game

CHEERLEADERS, as well as players put out their best efforts,

BUT the game ended in defeat.

HOT SUN of a beautiful day beats down on the Homecoming crowd.

People packed tightly together on the football bleachers, a hot fall sun beating down on the tops of metal helmets and the expectant hush just before the presentation of queen and attendants - half time at the Kansas-ISU Homecoming game. A blast of trumpets and Kay Kolosha, Homecoming Queen for 1962, was escorted to the field followed by Mary Jane Kimball and Pat Hildebrand, attendants. The team rushed back onto the field amid the cheering of an excited and still hopeful crowd. Cheerleaders anxiously paced back and forth trying to watch the game and keep cheering at the same time. The second half brought a determined but unsuccessful effort leaving the final score as 29-8. A mixture of talk on the way home included the strong defense used by Kansas, the winning SAE sweepstakes display, and plans for the Homecoming dance that night. Kay Winding's Orchestra played for the Saturday night dance, the final event of this year's Homecoming.