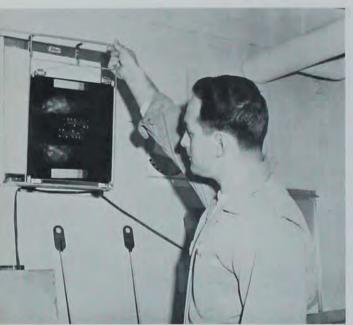

KENNETH KRUEMPEL, electrical engineering graduate student, and Dr. Paul M. Anderson attempt to coordinate the network analyzer with a Hall Effect wattmeter, a research project built from components by Kruempel.