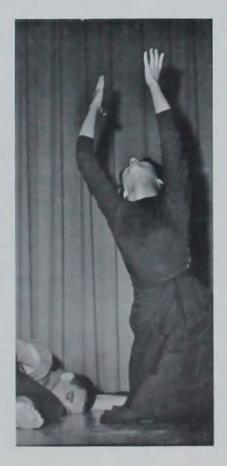

# Christmas Festival of Music presented for seventh year; participation has grown to 1,000 students and faculty

Eight hundred voices blended in an old German melody, Of The Father's Love Begotten, the opening of the annual Christmas festival of music. This program was started seven years ago as a service to the campus and community. The participants have grown from the original 500 to 1,000. Three years ago the performances were increased from one to two to accommodate the growing audience. This year the program included old popular Christmas carols as well as contemporary 20th century and traditional Christmas music. Above the chorus, spotlighted in the darkness was the modern dance club depicting the Nativity. The final Christmas wish was a combined offering from band, orchestra and festival chorus — The Messiah Chorus.

DANCERS interpreted the joyful mood of the Christmas music.

IOWA STATE SINGERS united with the special Festival Chorus to do the vocal work.

CHRISTMAS TREE LIGHTING on central campus is held the week before the Festival.