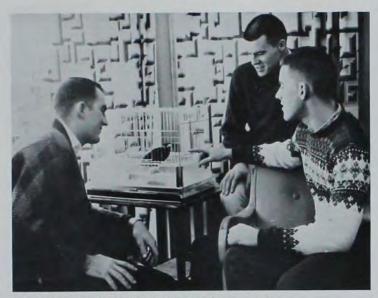

AN INFORMAL INTERVIEW is conducted by Tau Beta Pi members for each prospective member. Robert Brown, left, and Ron Laumbach, right, interview candidate Tim Lowe.

COLLECTION of other members' views on the farm financial report is one of the advantages of belonging to Ag. Bus. Club.

One outstanding meeting of the Ag Business Club last year attracted over one hundred-fifty people. This was the night that the president of the National Farm Organization spoke. All meetings, held monthly, feature a speaker and include a coffee hour afterwards. The club has sixty members who must be enrolled in an ag business curriculum. Its purpose is to give students a wider aquaintance with ag business and to foster a spirit of cooperation among students. The members also elect a committee which interviews outstanding farmers and then selects the "Outstanding Farm Manager of the Year." The winner is then honored at the annual spring banquet. Last spring J. Merril Anderson received the honor. The secretary of the Iowa Farm Bureau also spoke at the banquet. Marketing management was emphasized by the club's Veishea open house display.