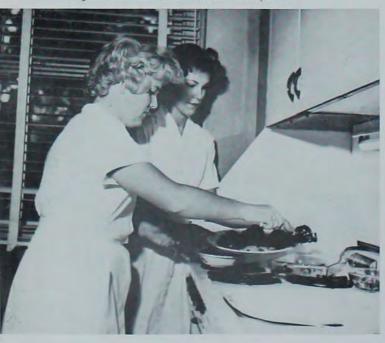

### College of Home Economics

STUDENTS GAIN valuable work experience and knowledge of time management in planning and preparation of meals in a meal management lab of the food and nutrition department.