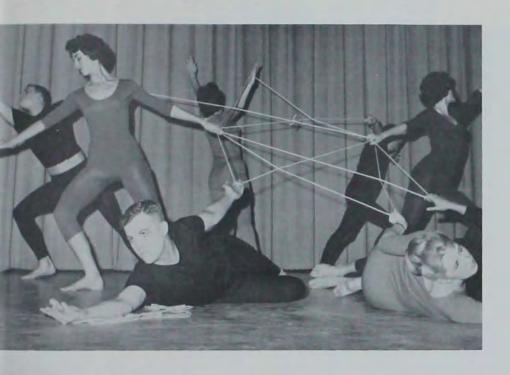

# Barjche

The opening number of Barjche depicted a typical tryout, initiation, rehearsal and opening night of Modern Dance Club. The prologue as well as the rest of the program, was composed and arranged by the members of the club. This was followed by a variety of dance in design and movement. "There is a time to kill and a time to heal, a time to breakdown and a time to build up." The emotions of mankind were depicted in this dance theme taken from Ecclesiastes 3:1-8. This music for this dance was written by a member of the faculty. "Pre-Classic Dance Suites" was performed to a score written in 1670 and was accompained by a harpsicord. Barrels were used as props for "African Echoes," ropes as designs for "Ropes," and scarves for "Blow Prairie Wind." One of the numbers was a dance depicting a dance. A wild can can, a humorous Charleston, and a jazz cha cha were portrayed in "The Three C's." One of the longer parts of the program was a dance version of Porgy and Bess.