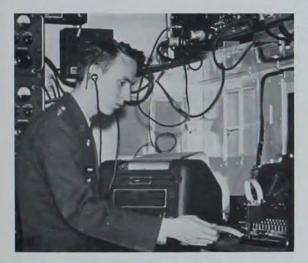

### Skies are blue and sunny for Veisbea's fortieth year

PAT MELROY is monitoring the A.P. News through two different receivers in a mobile Military Radio Van. This demonstration was part of the R.O.T.C. open house.