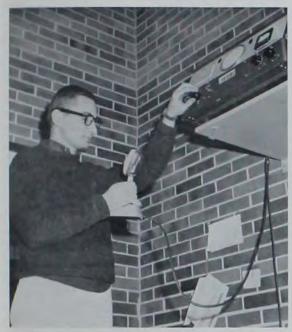

DAVE NELSON applies his surgical training on a dog at the Stange Memorial Clinic where upperclass students gain experience in working under supervision with actual cases.

A SEMINAR with biomedical electronic engineers is conducted by Dr. Victor Bolie, biomedical electronics engineer.