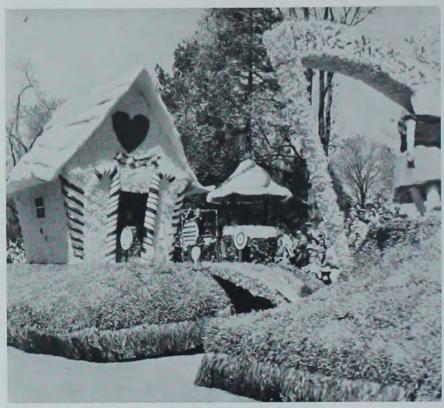

MRA DIVISION WINNER was the entry of Pearson House.

SIGMA ALPHA EPSILON and Kappa Alpha Theta combined talents to carry off the trophy for the combination float division.

### Motion picture titles provide float ideas

101 DALMATIANS from the Kappa Kappa Gamma float romped along the parade route.

Crowds of spectators sat on blankets, lined the curbs and hung out of trees along the parade route Saturday morning. The day was bright and sunny without Veishea's usual parade day rain. After the long wait for the first float, bands and floats passed quickly in review with only a few minor breakdowns and stray band players. This year many of the residences combined their efforts in one float. Winners were: Theta and Phi Delt, Sweepstakes; Pi Phi and Beta, combination Sweepstakes; Sig Ep. fraternity division; Kappa, sorority division; and Pearson House, men's dormitories. After the parade hot and weary visitors took one last look at the campus and the long job of taking down and tearing apart was begun for another year's Veishea.