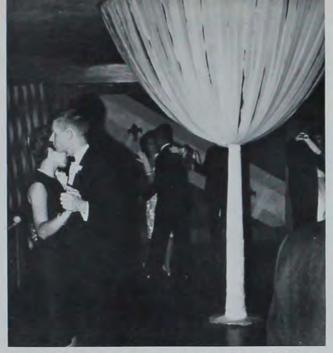

Sweetheart's Ball, Veishea, Greek Week, Registration Dances and house parties fill weekends for sociable people

Soft lights, a tinkling stone fountain, blooming magnolia trees, and a touch of long formals brought out the Southern theme "Gone With the Wind" for this year's Autumn Cotillion. Formal dance programs, chaperone booths, and elaborate decorations suggested a return of the long-formal dance to Iowa State. The Autumn Cotillion was the first big dance of the year. The following social flurry included the Registration Dance, Homecoming, the Sweethearts' Ball, the Military Ball, and Veishea as well as numerous individual house parties.

Year begins with bustle of activity, spring weather

Summer took over fall this year and fall chased away the beginning of winter. Enthusiastic students took full advantage of the warm weather by taking books, notebooks, pencils and theme paper and retiring to a quiet spot outside to concentrate. Central campus was spotted with bits of color sprawled on stone benches and heaped in piles of leaves while the library was almost vacant. But although the autumnal weather persisted, unexpected rains came just often enough to make the umbrella almost a habit. Football games, the Autumn Cotillion, Registration Dance, Blast, and the whirl of activities filled the spare moments and made it even harder to begin studying again.