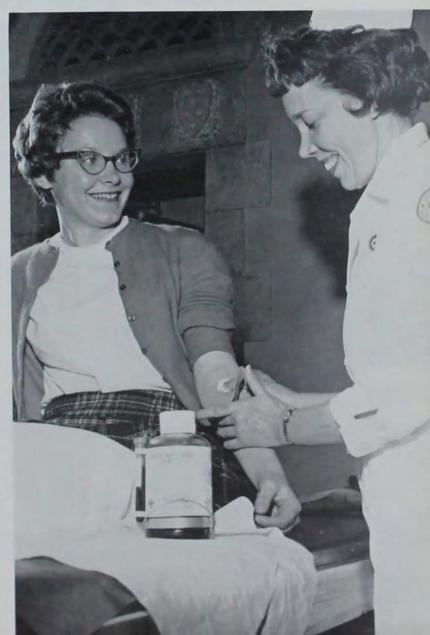

#### 813 pints of blood given during Greek Week

THESE COUPLES dance to the music of Ray McKinley Saturday night at the Greek Week dance.

Greek Week, with a few additions and a new purpose was changed in many aspects this year. Formerly it had been limited to attendance only by Greeks but many of this year's events, including the Limeliters, were open to the public. In the attempt to make Greek Week more universal and important to the community, the afternoon Olympics were eliminated and replaced by a service project. Greeks volunteered to give what was most important to them, (besides their activity ticket) their blood. In two days, 813 pints of blood were given to the Red Cross Blood Bank to be used for patients undergoing surgery as well as replacement for other excessive loss of blood. The social events of Greek Week included a song packed two hours featuring the Limeliters. This was followed by a round of parties bringing New York to the campus for a night: The Stork Club, FarmHouse: Peppermint Lounge, Kappa Sigma; "21" Club, Tri Delt; Stardust Lounge, Tau Kappa Epsilon. Other Greek Week old regulars were the dinner exchanges, the semi-formal dance on Saturday evening with Ray McKinley playing, and the crowning of the Greek Week King and Queen. The more serious side of Greek Week included the opening convocation held Thursday night with Hugh Sidey, the Washington correspondent for Life Magazine. as speaker. The was followed by tapping for Gamma Gamma, the Greek honorary.

"I NOSE what you mean." One of the Limelighters clowns around at the concert given Friday night as part of the entertainment of Greek Week.

MARY HENNESSY smiles bravely at the nurse and tries not to think about the needle in her arm as she gives a pint of blood.