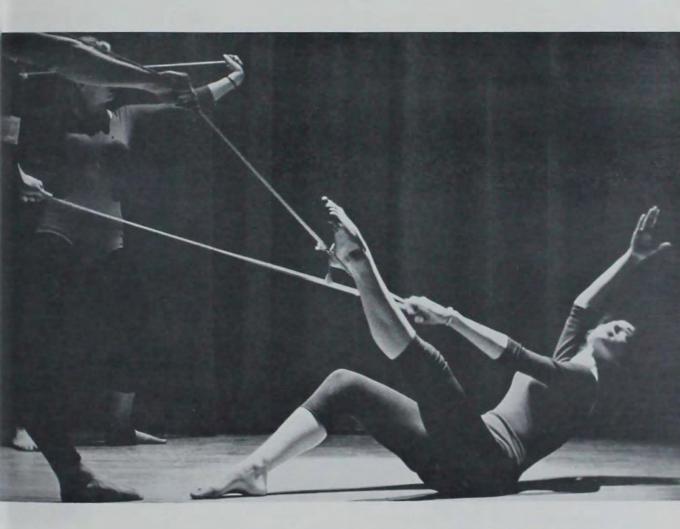

# Barjche

The opening number of Barjche depicted a typical tryout, initiation, rehearsal and opening night of Modern Dance Club. The prologue as well as the rest of the program, was composed and arranged by the members of the club. This was followed by a variety of dance in design and movement. "There is a time to kill and a time to heal, a time to breakdown and a time to build up." The emotions of mankind were depicted in this dance theme taken from Ecclesiastes 3:1-8. This music for this dance was written by a member of the faculty. "Pre-Classic Dance Suites" was performed to a score written in 1670 and was accompained by a harpsicord. Barrels were used as props for "African Echoes," ropes as designs for "Ropes," and scarves for "Blow Prairie Wind." One of the numbers was a dance depicting a dance. A wild can can, a humorous Charleston, and a jazz cha cha were portrayed in "The Three C's." One of the longer parts of the program was a dance version of Porgy and Bess.