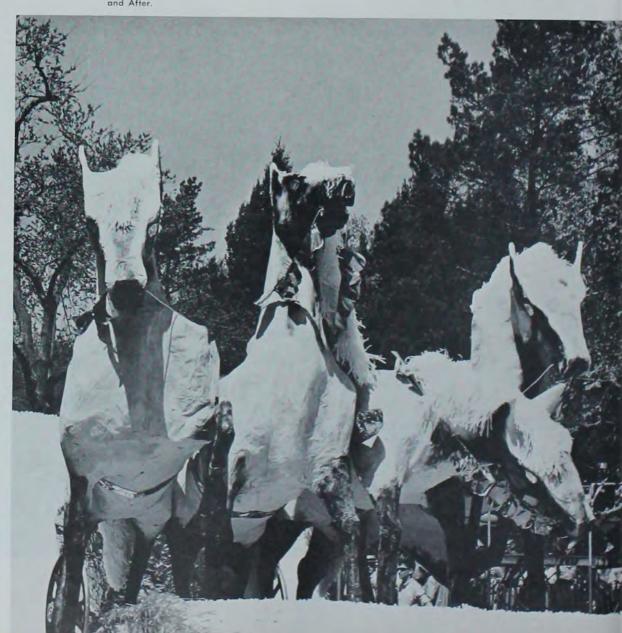

MRA DIVISION WINNER was the entry of Pearson House.

SIGMA ALPHA EPSILON and Kappa Alpha Theta combined talents to carry off the trophy for the combination float division.

### Motion picture titles provide float ideas

101 DALMATIANS from the Kappa Kappa Gamma float romped along the parade route.

Crowds of spectators sat on blankets, lined the curbs and hung out of trees along the parade route Saturday morning. The day was bright and sunny without Veishea's usual parade day rain. After the long wait for the first float, bands and floats passed quickly in review with only a few minor breakdowns and stray band players. This year many of the residences combined their efforts in one float. Winners were: Theta and Phi Delt, Sweepstakes; Pi Phi and Beta, combination Sweepstakes; Sig Ep. fraternity division; Kappa, sorority division; and Pearson House, men's dormitories. After the parade hot and weary visitors took one last look at the campus and the long job of taking down and tearing apart was begun for another year's Veishea.