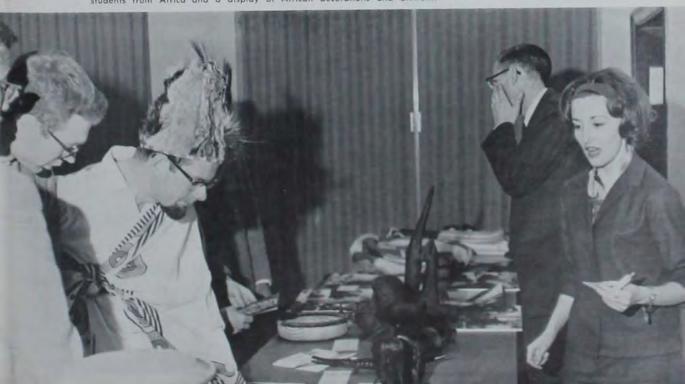

MODEL UN officials talk over the day's program. Model UN contains student delegations representing each UN member country, and the organization is patterned after the United Nations organization.

AFRICAN NIGHT at Cosmopolitan Club consists of a program presented by the students from Africa and a display of African decorations and artwork.