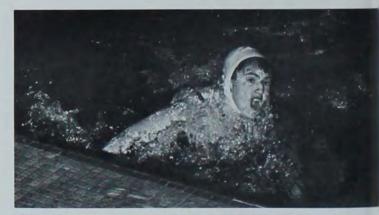

Chorus lines, gamblers and "Miss Legs" bring in money for Campus Chest at Blast

Miss Legs

Cockroach races, egg throwing, people thrown in jail and ring throwing for coke dates were common occurences at the Friday night Blast held for Campus Chest. Part of the Week's activities included an auction held Wednesday night with such things as Dr. Hilton's favorite cake, a mystery package from Spike, a pizza party, and a car wash going up for bidding. One of the most popular parts of the Blast was the Miss Legs contest where ten cents bought a vote for one of the contestants. Food sales also contributed to the week, largest seller was taffy apples - over 1,000 sold. Special events were also held by individual residences such as the Theta Xi pancake supper. The Blast proceeds, sweatshirt dance, and other money earned during the week plus individual donations were contributed to the Campus Chest.

AS LONG as people have friends who want to drown them, there will be a way of collecting money for charity.