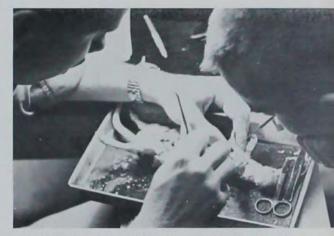

WORKING with small animals in an applied anatomy class, veterinary medicine students practice the techniques of anaesthesia as part of their clinical training.

RECORDINGS of the electrocardiagram and blood pressure of a normal dag are checked in a physiology laboratory.