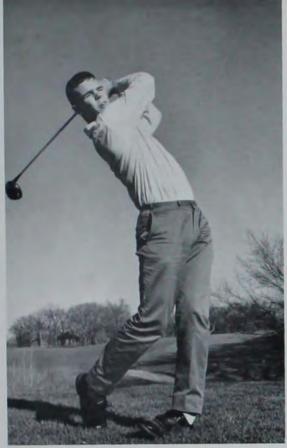

Football and basketball attract the largest student crowds at Iowa State. However, the true sports enthusiasts may also be found at the golf course watching a cross country track meet, in the men's gym timing a swimmer's backstroke, or in the Armory counting points in a wrestling meet. Intramurals also provide a chance for boys as well as girls to participate in such sports as basketball, ping pong, tennis, swimming, and volleyball. Spring, fall, or winter, outside or inside, large groups or individuals may be seen almost anywhere on campus competing for trophies, conference titles or just personal satisfaction.