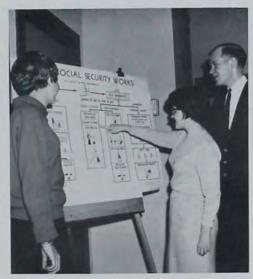

TECHNIQUES of fencing are practiced in this class introduced into physical education for women last year.

PART OF HOME MANAGEMENT classes include study of insurance, credit systems and social security, here studied by Carol Brindley, Deanne Stenstrom and Don Larew.