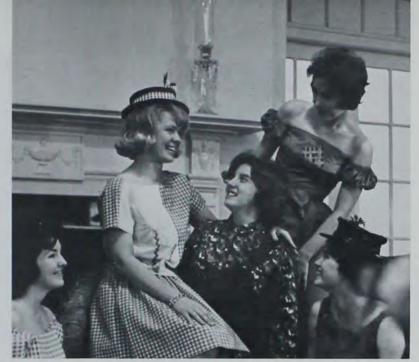

### y take-offs on "Westside Story" and "L'il Abner"

Whammy! Evil-eye Fleagle strikes again. Another man was caught and dragged to Marrying Sam because Sadie Hawkins Day had hit the campus. It wasn't an Iowa State coed during Dames Daze: it was the Phi Delt and Theta Sweepstakes Varieties winner, Dogpatch U.S.A. Second was Alpha Gamma Delta and FarmHouse with Wetside Story. Maria, the jock from SUI and Toni the slide rule case from Iowa State fell in love. "Toni." Maria." "Toni, Toni." 'Maria, Maria" "Toni - " The third place skit by Delta Sig and Pi Phi was a serious portrayal based on the Civil War. It was entitled Brotherhood and directed to the students of Iowa State. "Look at you, yourself." M.C.'s Steve Busch and John Rock kept the audience laughing with their I.S.U. coloring book. Color them funny. Barb Flickinger, winner of the flash acts sang "You Can't Get A Man With A Gun," and the winning Sig Ep Varieties girls tripped daintily across the stage dropping flowers.