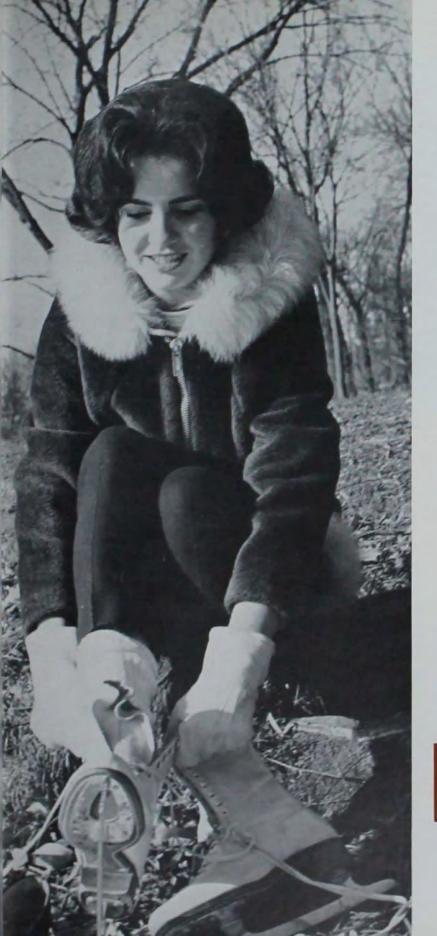

## Winter brought less snow and more bitter cold than usual

ATHLETIC souls find that winter isn't all bad.

Snowboots trudged through piles of whiteness on their way to class. Remarks about quitting school and going to Florida were frequent, and buildings were more crowded than usual with students who just couldn't quite get up the courage to brave the cold. Winter had hit the campus again. The first few days brought many complaints, but after a couple of weeks most of the faces of students and instructors alike wore an expression of grim acceptance. About January when most people had decided that winter was going to stay for a while, snowball fights were frequent and a few snowmen dotted the residence lawns. Lake LaVerne was a retreat for those few winter enthusiasts who liked to ice skate. Even the sale of Union coffee (believe it or not) went up. "Well, at least it's hot." Then in February those false starts of spring brought a few warm days which were followed immediately by heavy snow and zero temperatures.