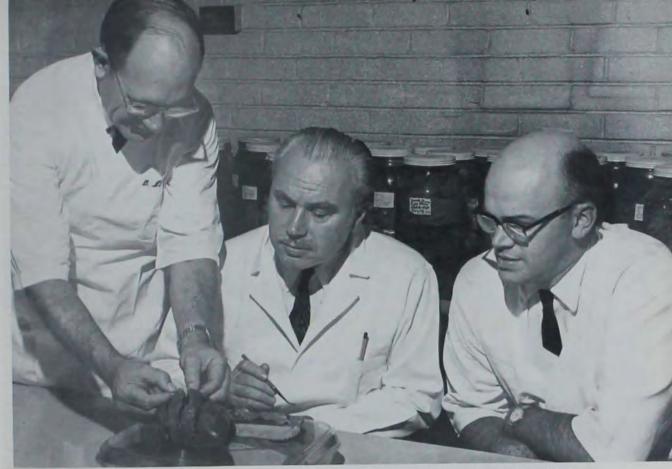

THE EFFECT of dietary protein is the subject of research for Lois Davidson, graduate in Home Economics.

THE HEART OF A PIG is examined by Dr. Bernard H. Skold, Dr. Robert Getty and Dr. John F. Munnell for a gerontology study.