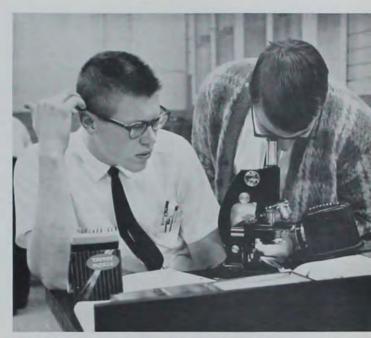

KENNETH KRUEMPEL, electrical engineering graduate student, and Dr. Paul M. Anderson attempt to coordinate the network analyzer with a Hall Effect wattmeter, a research project built from components by Kruempel.