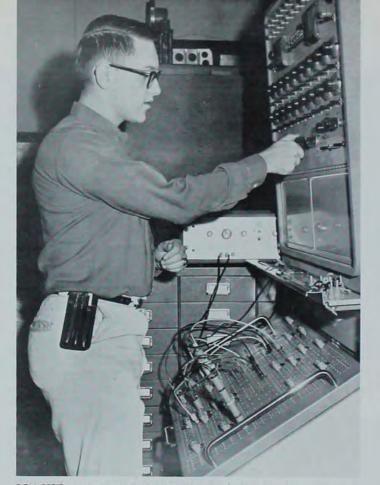

KENNETH KRUEMPEL, electrical engineering graduate student, and Dr. Paul M. Anderson attempt to coordinate the network analyzer with a Hall Effect wattmeter, a research project built from components by Kruempel.