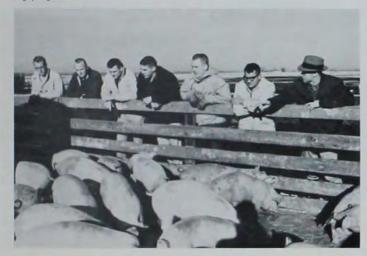

PROF, JACK ALEXANDER points out to students at the Ag. 450 farm meat type characteristics of hogs determined through cross-breeding programs.