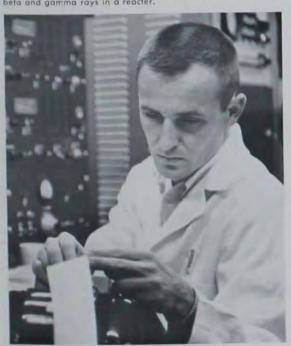

Data from his computer is checked by Guy Schupp who is working with a spectrometer which measures the length of beta and gamma rays in a reacter.

Seven research agencies are in operation at Iowa State to develop new knowledge through basic and applied research. These agencies are the Agricultural Experiment Station, the Engineering Experiment Station, the Institute for Atomic Research, the Industrial Science Research Institute, the Statistical Laboratory, the Computation Center, and the Veterinary Medical Research Institute. The National Animal Disease Laboratory near Ames, an agency of the USDA, cooperates closely with the College of Veterinary Medicine in research on highly communicable animal diseases. The Institute for Atomic Research also has national responsibilities as one of its functions is to operate the Ames Laboratory of the United States Atomic Energy Commission.