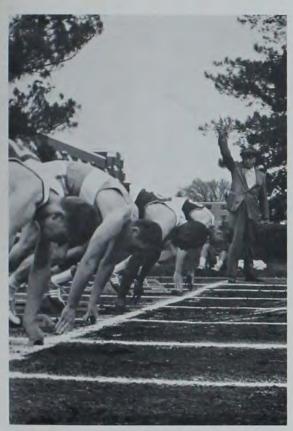

### Sports provide entertainment and recreation

VICTORY over Colorado in football.

FIRST home Big "8" meet for new track coach, Bob Lawson.

EVERY GAME has a loser's bench. It was lowa State's at Homecoming.

Football and basketball attract the largest student crowds at Iowa State. However, the true sports enthusiasts may also be found at the golf course watching a cross country track meet, in the men's gym timing a swimmer's backstroke, or in the Armory counting points in a wrestling meet. Intramurals also provide a chance for boys as well as girls to participate in such sports as basketball, ping pong, tennis, swimming, and volleyball. Spring, fall, or winter, outside or inside, large groups or individuals may be seen almost anywhere on campus competing for trophies, conference titles or just personal satisfaction.