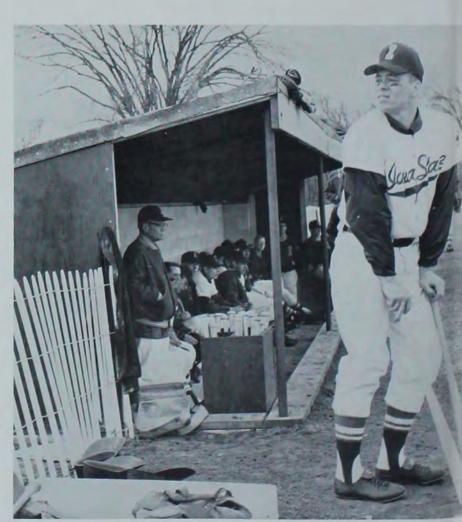

### Sports provide entertainment and recreation

VICTORY over Colorado in football.

FIRST home Big "8" meet for new track coach, Bob Lawson.

EVERY GAME has a loser's bench. It was lowa State's at Homecoming.

Football and basketball attract the largest student crowds at Iowa State. However, the true sports enthusiasts may also be found at the golf course watching a cross country track meet, in the men's gym timing a swimmer's backstroke, or in the Armory counting points in a wrestling meet. Intramurals also provide a chance for boys as well as girls to participate in such sports as basketball, ping pong, tennis, swimming, and volleyball. Spring, fall, or winter, outside or inside, large groups or individuals may be seen almost anywhere on campus competing for trophies, conference titles or just personal satisfaction.