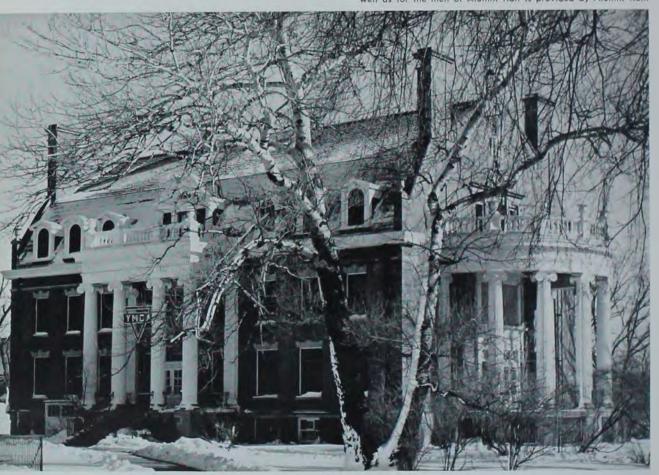

# The 1963 Bomb

A way of looking at Iowa State University

TWICE EACH DAY Ira Schroeder climbs the steps of the campanile to play a carillon concert. Schroeder has been around the world as a guest carilloneur and has been playing for ISU since 1931.

AS THE YEAR PROGRESSES, the campanile takes on a familiar and sentimental significance— the carillon concerts, tours up the winding steps at Veishea, and the midnight excursion to herald the arrival of another coed on campus.