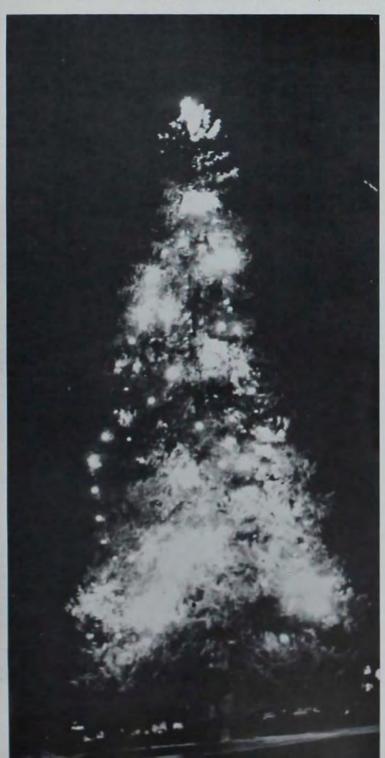

DANCERS interpreted the joyful mood of the Christmas music.

IOWA STATE SINGERS united with the special Festival Chorus to do the vocal work.

CHRISTMAS TREE LIGHTING on central campus is held the week before the Festival.