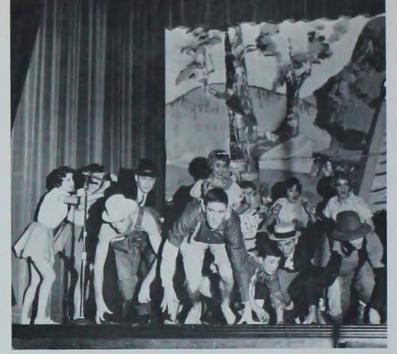

## Varieties is bigblighte

### y take-offs on "Westside Story" and "L'il Abner"

Whammy! Evil-eye Fleagle strikes again. Another man was caught and dragged to Marrying Sam because Sadie Hawkins Day had hit the campus. It wasn't an Iowa State coed during Dames Daze: it was the Phi Delt and Theta Sweepstakes Varieties winner, Dogpatch U.S.A. Second was Alpha Gamma Delta and FarmHouse with Wetside Story. Maria, the jock from SUI and Toni the slide rule case from Iowa State fell in love. "Toni." Maria." "Toni, Toni." 'Maria, Maria" "Toni - " The third place skit by Delta Sig and Pi Phi was a serious portrayal based on the Civil War. It was entitled Brotherhood and directed to the students of Iowa State. "Look at you, yourself." M.C.'s Steve Busch and John Rock kept the audience laughing with their I.S.U. coloring book. Color them funny. Barb Flickinger, winner of the flash acts sang "You Can't Get A Man With A Gun," and the winning Sig Ep Varieties girls tripped daintily across the stage dropping flowers.