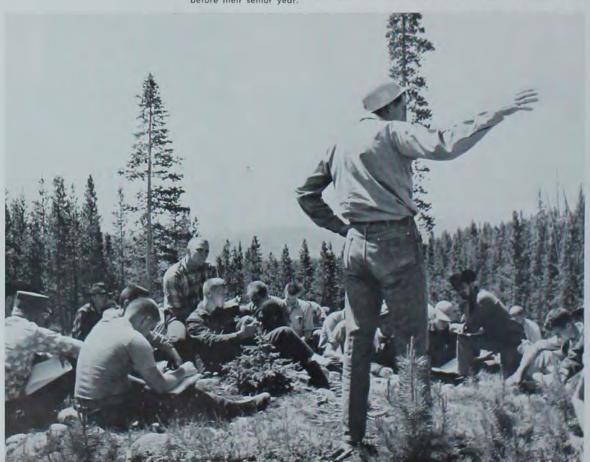

A SPECTROSCOPE is used in the new foods laboratory of the Dairy Industry building.

A TIMBER specialist points out a planting site to forestry students on the summer camp trip to the Arapaho National Forest, Calorado. The eight-week trip, including courses in silviculture, forest utilization, measurements and operations, is required by the students before their senior year.