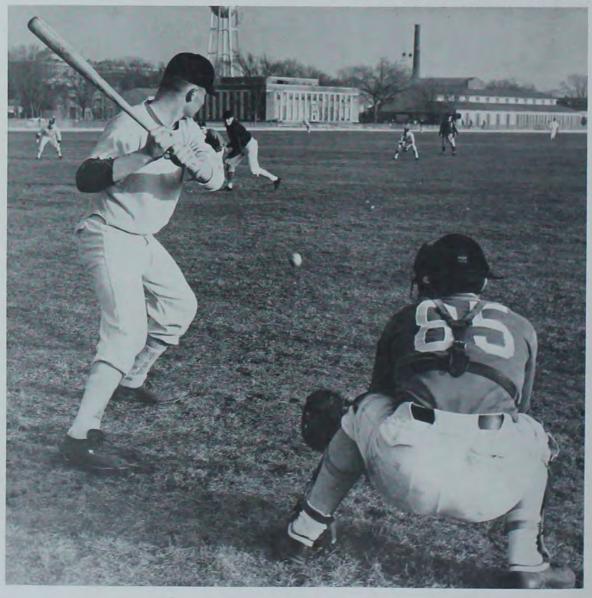

Football and basketball attract the largest student crowds at Iowa State. However, the true sports enthusiasts may also be found at the golf course watching a cross country track meet, in the men's gym timing a swimmer's backstroke, or in the Armory counting points in a wrestling meet. Intramurals also provide a chance for boys as well as girls to participate in such sports as basketball, ping pong, tennis, swimming, and volleyball. Spring, fall, or winter, outside or inside, large groups or individuals may be seen almost anywhere on campus competing for trophies, conference titles or just personal satisfaction.