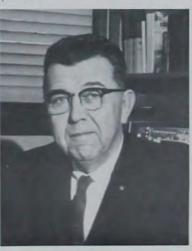

## The Atomic Energy Commission and Iowa State cooperate closely

DR. FRANK H. SPEDDING, Director of the Institute for Atomic Research and the Ames Laboratory was feted this year by President Kennedy for his early atomic research work at ISU.