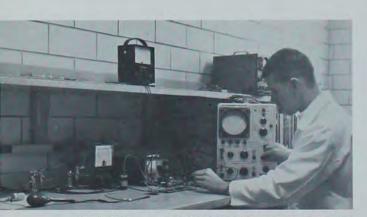

DAVE NELSON applies his surgical training on a dog at the Stange Memorial Clinic where upperclass students gain experience in working under supervision with actual cases.

A SEMINAR with biomedical electronic engineers is conducted by Dr. Victor Bolie, biomedical electronics engineer.