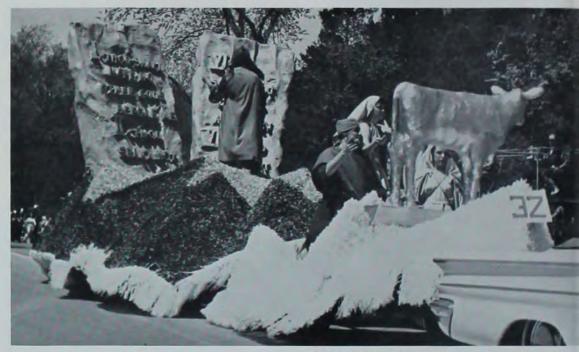

MRA DIVISION WINNER was the entry of Pearson House.

SIGMA ALPHA EPSILON and Kappa Alpha Theta combined talents to carry off the trophy for the combination float division.

### Motion picture titles provide float ideas

101 DALMATIANS from the Kappa Kappa Gamma float romped along the parade route.

Crowds of spectators sat on blankets, lined the curbs and hung out of trees along the parade route Saturday morning. The day was bright and sunny without Veishea's usual parade day rain. After the long wait for the first float, bands and floats passed quickly in review with only a few minor breakdowns and stray band players. This year many of the residences combined their efforts in one float. Winners were: Theta and Phi Delt, Sweepstakes; Pi Phi and Beta, combination Sweepstakes; Sig Ep. fraternity division; Kappa, sorority division; and Pearson House, men's dormitories. After the parade hot and weary visitors took one last look at the campus and the long job of taking down and tearing apart was begun for another year's Veishea.