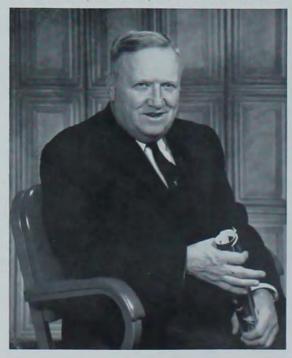

## The Atomic Energy Commission and Iowa State cooperate closely

DR. FRANK H. SPEDDING, Director of the Institute for Atomic Research and the Ames Laboratory was feted this year by President Kennedy for his early atomic research work at ISU.