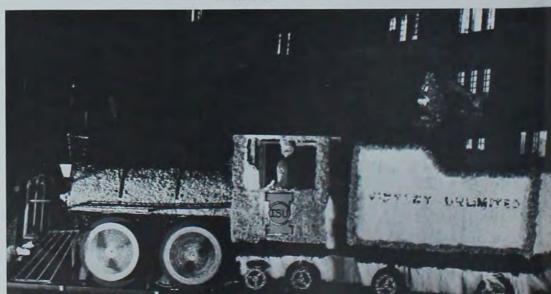

# The Purple Shaft

and After.

Carpenters and paper stuffers from float building crews and demonstrators and tour guides from the open houses pulled on their finest sweatshirts and took a break from their labors to listen to the folk singing and collegiate-geared humor of the Brothers Four. This was followed by informal dancing to the music of the J Hall Four and the Al Sharon Quartet. Extended hours for women allowed time for a little more festivity and a chance for people to get a little wearier before they set out the next day to welcome the 1,000 high school students to career day and to finish their weekend chores.

THE BROTHERS FOUR returned to Veishea for the second year in a row to highlight the first night.

THE SWEATSHIRT BALL gives float builders a chance to relax in their working clothes before putting the final hours in on their floats.