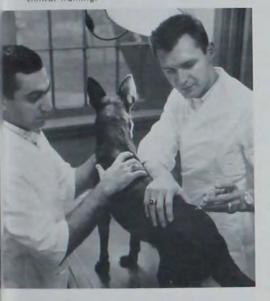

WORKING with small animals in an applied anatomy class, veterinary medicine students practice the techniques of anaesthesia as part of their clinical training.

RECORDINGS of the electrocardiagram and blood pressure of a normal dag are checked in a physiology laboratory.