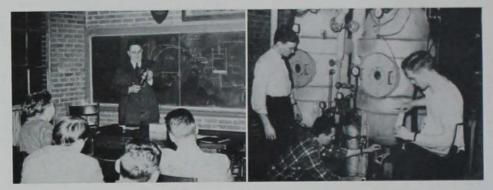

### ENGINEERING

DEAN T. R. AGG DIVISION OF ENGINEERING

Tom Kelleher, Kenneth Dahle and John Hopkins compile results of an engineering lab experiment. Tad James gets a little assistance from Professor Wolf in drawing that line. Conversation is the pause that refreshes before a class in Engineering Hall.