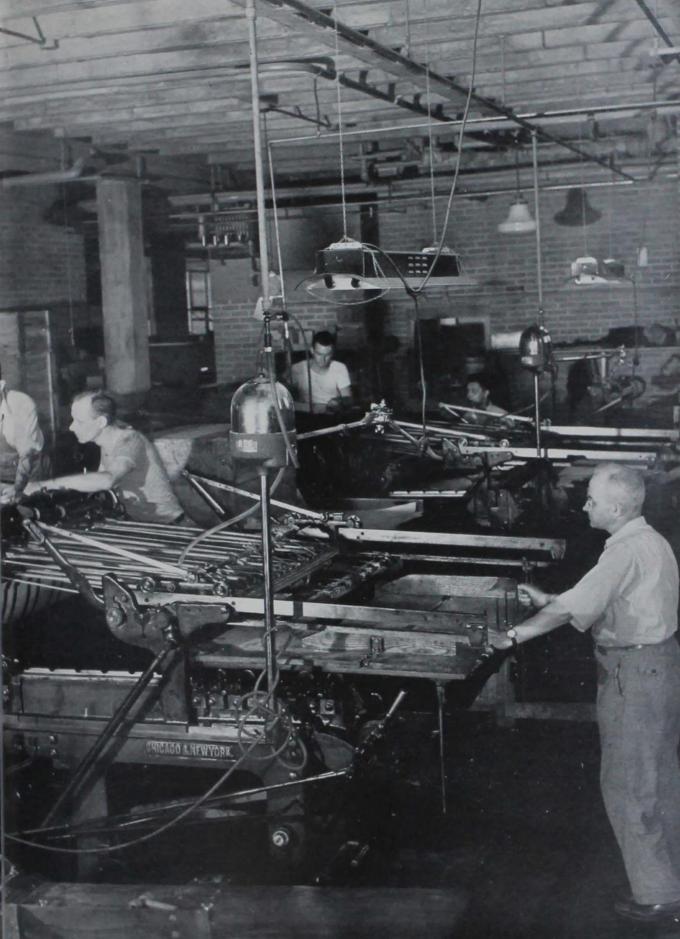

# PUBLICATI

Keith Walker, Rod Fox, Bob Stafford, Norma Shellito and Frank Berry do some paper work. With the hands of Mr. Starbuck, Fran Kerekes and Ken Krogh setting up the time schedule, it goes off like clockwork.

Assigning positions, checking reports, approving applications make board main cog

Daily Student

TOP ROW: Walker, Riglin, Shellito, Jaeger, Roost. FRONT ROW: Starbuck, Berry, Midgorden, Kerekes, Marvin.