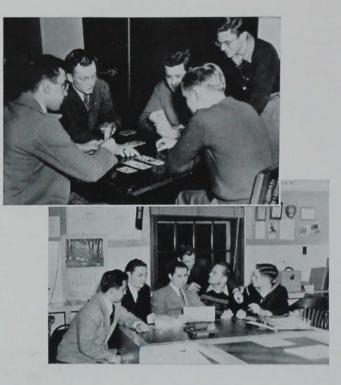

# The Wards, now including married couples, aims to promote social and athletic events

Organized again in full force this fall was the Iowa State Ward system. With Jim Westervelt as president, the Ward looked forward to a successful year at ISC. The Wards are organized to promote interest in athletics, college activities, and social functions. Augmenting the regular ranks of independents is the Mu group, composed of married couples on campus.

The ward men have a round table on coming events. Garland Fisher, Dick Ortmeyer and Jim Westervelt discover there is an award in being a ward man.

#### Ward Executive Council

TOP ROW: Crawford, Howe, DeWitt, Hertzberg, Mahon. SECOND ROW: Tiernan. Mills, Hess, Perkins, McCauslin, FRONT ROW: Westervelt, Blackburn, Ortmeyer.