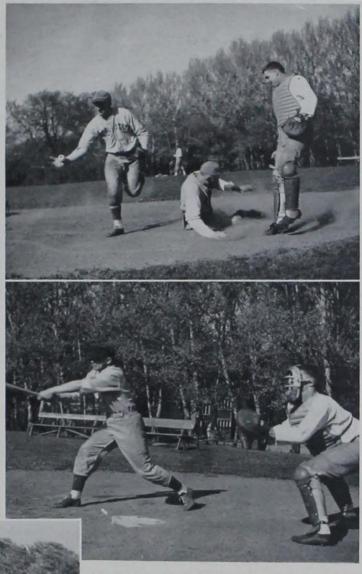

rson, Block, Babbitt, Fink, FRONT ROW: Sparks, Jackson, Theobald, Pflum, Scott, Voelker, Schock, Bescancon, Sutherland.

Ralph Theobald swings and fouls while Johnny Pflum, leadoff man, waits to bat.



#### SEASON'S RECORD

| Iowa State 4  | _ | Simpson 0      |
|---------------|---|----------------|
| Iowa State 12 | - | Simpson 3      |
| Iowa State 0  | — | Minnesota U 10 |
| Iowa State 1  | - | Minnesota U13  |
| Iowa State 17 | - | Luther 5       |
| Iowa State 4  | - | Ottumwa 5      |
| Iowa State 1  | - | Ottumwa 6      |
| Iowa State 5  |   | Ottumwa 7      |
| Iowa State 1  |   | Minnesota U 17 |
| Iowa State 1  | _ | Minnesota U 4  |
| Iowa State 6  | - | Schick 8       |
| Iowa State 1  |   | Schick 9       |

Baseball team won seven games and lost five to strongservicenines



The throw to Pitcher Ralph Theobald comes too late and Dick Scott slides safely home. Don Fink connects at batting practice as Catcher Bernie Babbit waits for the ball.

The team hesitates during a tense moment of the Schick Hospital game.

#### INDOOR TRACK SEASON'S RECORD

| Iowa State 44½  | Minnesota U 59½ |
|-----------------|-----------------|
| Iowa State 47 — | Nebraska57      |
| Iowa State 57 — | Drake           |



MILE RELAY TEAM: Burroughs, Rowland, Alexander, Jones.



### Cyclones captured first place in Big Six Indoor Track Meet with 44 point total

The two mile squad provided interest for Homecoming fans at half time.

Track Squad

BACK ROW: Hobson, Foy, Rossin, Belt, Trommler, Levell, Wagner, Moorman, Alexander, Arlen, Howard, Larson, Coach Bretnall, FRONT ROW: Hart, D