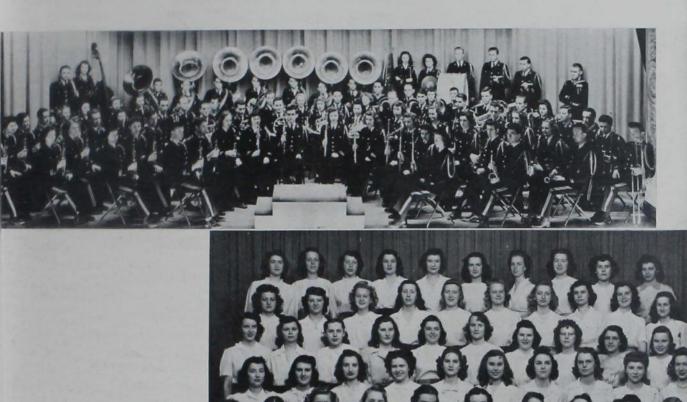

# PUBLICATIONS

# PUBLICATI

Keith Walker, Rod Fox, Bob Stafford, Norma Shellito and Frank Berry do some paper work. With the hands of Mr. Starbuck, Fran Kerekes and Ken Krogh setting up the time schedule, it goes off like clockwork.