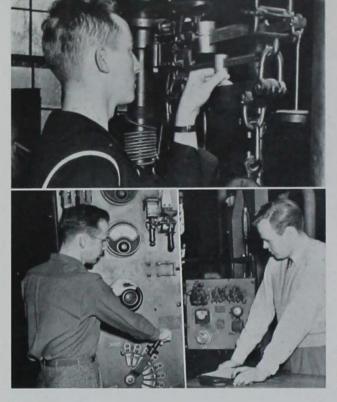

### ENGINEERING

DEAN T. R. AGG DIVISION OF ENGINEERING

Tom Kelleher, Kenneth Dahle and John Hopkins compile results of an engineering lab experiment. Tad James gets a little assistance from Professor Wolf in drawing that line. Conversation is the pause that refreshes before a class in Engineering Hall.