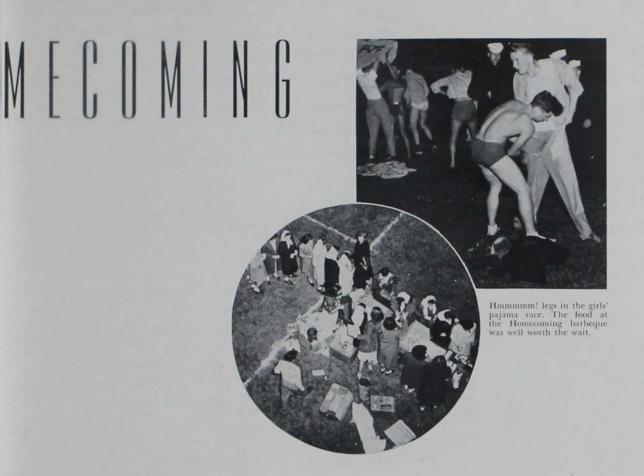

# STUDENT ADMINISTRATION

Two of the season's most enthusiastic rooters, Betty Anderson, attendant to the Homecoming Queen, and date, Bill Andrea, give with all they've got at the Homecoming Game. Their pep and go is typical of the school spirit which Cardinal Guild fosters. The Guild, led this year by Joe Burkle, builds such fans as these by sponsoring long, loud pep rallies, parades and mixers.