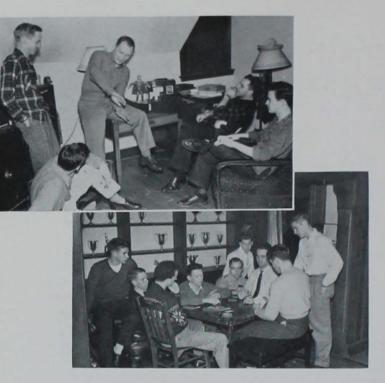

### ENGINEERING

DEAN T. R. AGG DIVISION OF ENGINEERING

Tom Kelleher, Kenneth Dahle and John Hopkins compile results of an engineering lab experiment. Tad James gets a little assistance from Professor Wolf in drawing that line. Conversation is the pause that refreshes before a class in Engineering Hall.

Etha Schipull, Beatrice Ching and Helen Fullhart try a drape for shape in interior lab. Dorothy Johnston and the home management baby Sandra make a cute dish. "There's art to art," say Myrllin Huff and Eleanor Sutherland.

#### DEAN H. V. GASKILL DIVISION OF SCIENCE

Maurice Farrier measures 30 cm while Nancy Ebersole labels a test tube in chemistry lab. Beverly George, Cora Sullivan, Jerri Fredin and D. Jean Merrill steel themselves for skull study in human physiology class. Dick Barkley puts on the thinking cap for the answer to this one.

 $(a+b)^{m} = a^{n}_{+} m a^{n-1}_{b+1} + \frac{m(m-1)(m-2)}{1/2+3} a^{m-3}_{b}$ 

There's a little horse play going on here. Ray Cooney and Ed Schrafel are enlarging their knowledge. They're filing their way through a veterinary course.