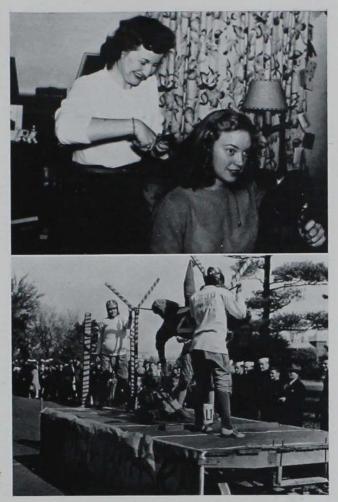

## Beards blossomed out all over as Engineers revived annual Carnival after four years

With Roger Williams as head of Engineering Council, the engineers were off to a fresh start this fall. They dug around in the pre-war files and emerged with a postwar version of their famous Carnival. Someone revived a mid-Victorian contest and coeds were said to have been shocked and shaken by the consequent bearded men on campus. Although it was a "close shave", Jim Kopke won the beard contest by an eyelash. A serious note was the tapping of the Knights of St. Patrick. In the spring, Engineering Council plans the Engineers' Ball and selects beauties as candidates for Engineers' Lady.

Gypsy Rose Gibson and Bubbles ? of the Arch E booth entice the Engineering Carnival customers. James Kopke, the beard-growing winner, didn't let any moss grow under his feet but he certainly let hair grow under his chin.