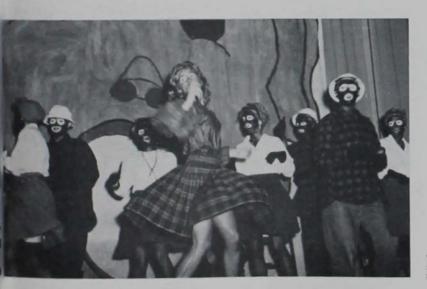

# After it had apparently died during the war, the Mardi Gras was raised from the dust

With their identity concealed by masks and vivid costumes, students danced on February 2nd at the traditional Science Mardi Gras. The only all-college costume dance was under the reign of Queen Flo Markey and King Dick Barta. These, with four attendants were chosen from the Science Division. An informal faculty-student party was sponsored by Science Council. Under the leadership of Marie O'Brien, the council has been analyzing the science curriculum.

Daisy Mae Sadie Staley tries to save Pappy Roy Fisher from a trip to the woodshed as Mammy Yokum Mrs. Fisher puffs contentedly, awaiting a wrong play. Even the Mardi Gras king bows to Roy Fisher as Queen Flo Markey awaits Dick Barta's unmasking.