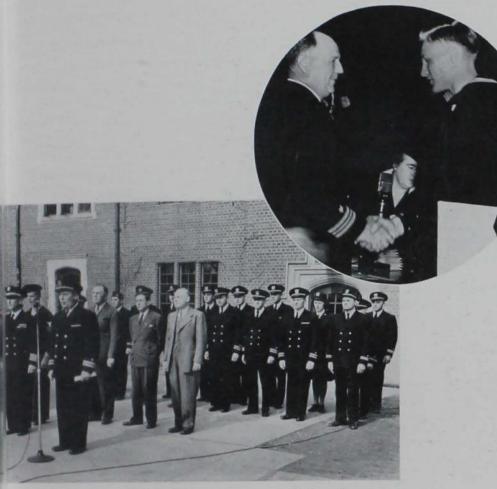

# FOR THEE THEY DIED

THE SCIDIER DEAD ARE AT THY GATE AND FREEDOMS HOUSE INWOLATE 9

IOWA STATE COLLEGE GOLF COURSE

CAMPANILE

AGRICULTURE HALL

THE LIBRARY

FORMAL GARDENS

BOTANY HALL

DR. CHARLES E. FRILEY PRESIDENT OF IOWA STATE COLLEGE

0.05

STATE CAPITOL OF IOWA

DEAN H. H. KILDEE DIVISION OF ACRICULTURE