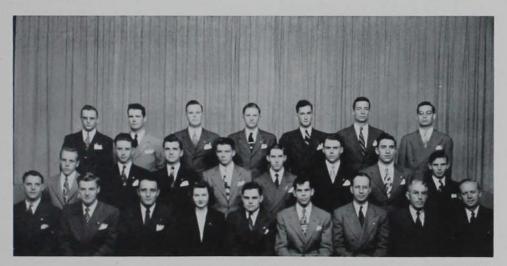

# pep group, and guided freshmen through registration, and curriculum investigations

TOP ROW: Forbes, Harrison, Gibson, Goos, Sander, Killpack, Marrs, Bailey, SECOND ROW: Mitchell, Visser, Nichols, Stow, Osenberg, Keen, Bass, Riglin, Fuller, THIRD ROW: Barber, Holland, Beneke, O'Brien, Krumbellz, Swoboda, Schipull, Stettler, Scholten, FRONT ROW: Menne, Aikman, Burkle, Giffei, McCauslin, Howe, Maxwell.