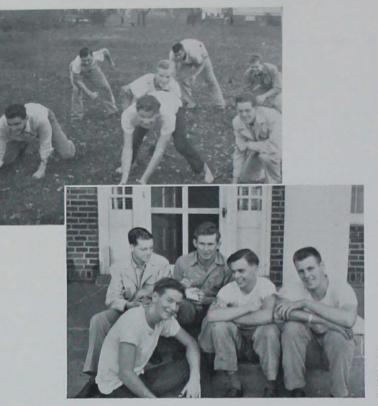

### ENGINEERING

DEAN T. R. AGG DIVISION OF ENGINEERING

Tom Kelleher, Kenneth Dahle and John Hopkins compile results of an engineering lab experiment. Tad James gets a little assistance from Professor Wolf in drawing that line. Conversation is the pause that refreshes before a class in Engineering Hall.