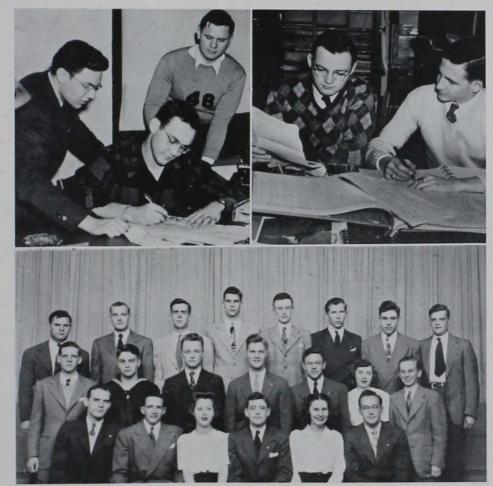

### ENGINEERING

DEAN T. R. AGG DIVISION OF ENGINEERING

Tom Kelleher, Kenneth Dahle and John Hopkins compile results of an engineering lab experiment. Tad James gets a little assistance from Professor Wolf in drawing that line. Conversation is the pause that refreshes before a class in Engineering Hall.