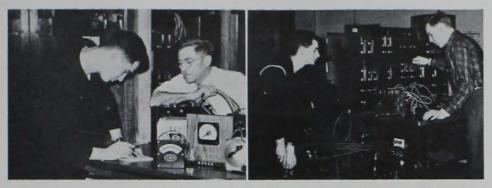

#### DEAN H. V. GASKILL DIVISION OF SCIENCE

Maurice Farrier measures 30 cm while Nancy Ebersole labels a test tube in chemistry lab. Beverly George, Cora Sullivan, Jerri Fredin and D. Jean Merrill steel themselves for skull study in human physiology class. Dick Barkley puts on the thinking cap for the answer to this one.