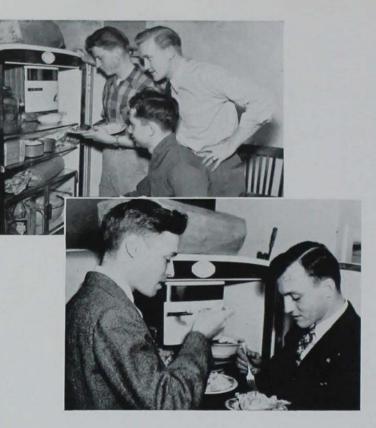

### ENGINEERING

DEAN T. R. AGG DIVISION OF ENGINEERING

Tom Kelleher, Kenneth Dahle and John Hopkins compile results of an engineering lab experiment. Tad James gets a little assistance from Professor Wolf in drawing that line. Conversation is the pause that refreshes before a class in Engineering Hall.