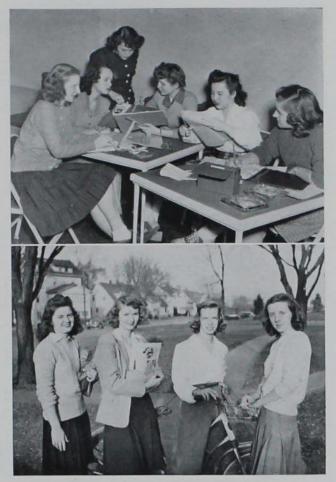

Bennett, Frances J. Berg, Elsa M. Berger, Lorraine R.

> Chi O Lois Stewart really earned her activity I in journalism. She put in four years as a reporter, night editor, sports editor and managing editor on the Daily Student, is co-editor of the Green Gander and was the first woman to be managing editor of the Iowa Engineer, Lois is secretary of Theta Sigma Phi and Science Women's Club, and a member of Phi Kappa Phi.

Conklin, Mary K. Connor, Ed C. Conover, Donald W. Cook, Vera E.

Cooney, Raymond E. Cooper, Barbara Copeland, Eleanor M. Copeland, S. Elizabeth From her colorful journalistic past and future, no one would guess the awful truth. Ruth Midgorden during her freshman year was petrified by the thought of walking into the Press Bnilding. According to the record, Ruth overcame her fear. She walked up the ladder to sit on top as editor of the *Daily Student*. Ruth is a member of Mortar Board, Omicron Nu, Theta Sig and Phi U.