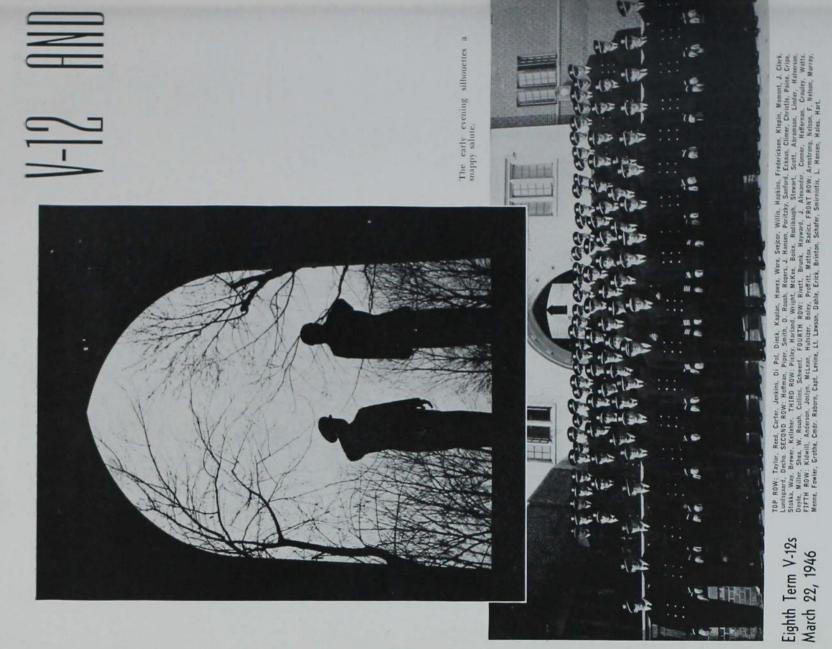

d thing to take food for the ants on a warm spring evening.

## The old folks 6 8 8 9 9 4 1

At the end of spring quarter she kept him in the dark for a week about a "big event". Then, after telling him she'd turned down all her dates for the last weekend, she asked him to stay with her to see her older brother graduate. It took a bit of coaxing but after he went to Baccalaureate, he was so impressed that he stayed. Solemn-faced seniors smiled at last as that prophetic piece of paper was handed to them.



It's the last that's best as a lovely smiling senior receives her diploma from President Friley. The scene: Great Hall, Memorial Union. The seniors go around in circles to the very end.

Tassles swing jauntily as the seniors prepare to mount the platform at graduation ceremonies.









# NROTC



Old Glory unfurls her stars and stripes in the morning breeze.



Cmdr. C. R. Myers gives George Gallaher, past student body president, a warm handshake-and a commission which came later. Cmdr. C. R. Myers speaks a few parting words after Capt. Richard B. Levin accepted the command of the Iowa State NROTC and V-12 unit.

## V-12 . . NROTC . . V-12



J. Kaplan and J. Miller take the liberty of doing something they have to do to get their liberty cards. Lt. F. G. Klepper shows Delmar Breuer some of the finer points in naval drilling.

We wouldn't know whether to suspect Sue Sullivan, Barb Stewart, Marjorie Aikman or Dottie Ueltz of being the Navy Mystery Queen if Sue hadn't been acclaimed the ruler.



## NROTC . . V-12 . . NROTC

Rupturing the quiet and order of the halls of F