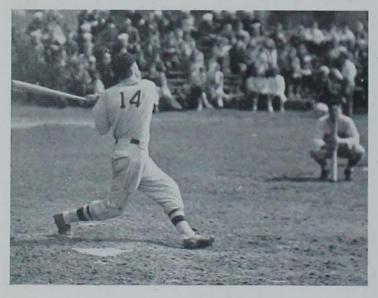

s a back dive during the Nebraska meet.





Swimming Team

TOP ROW: Diskinson, DeLong, Hough, Wyant, Beeler, Brandner, Kachinskas, Fredrickson, SECOND ROW: Koppin, Grothe, Lepman, Barkow, Alt, Drewry, FRONT ROW: Montagne, Prichard, Wachtel, Loomis, Pinney.

Iowa State tankers were on top with three wins, one loss in first post-war swim meets



Koppin gives a word of encouragement to Hough who is in the middle of a race in the Nebraska meet. An Iowa State swimmer comes in first as his teammates cheer him on.





Baseball Squad

TOP ROW: Johnson, Heidel, Avery, Jones, Jensen, Beckerle, Halverson, Block, Babbitt, Fink, FRONT ROW: Sparks, Jackson, Theobald, Pflum, Scott, Voelker, Schock, Bescancon, Sutherland.

Ralph Theobald swings and fouls while Johnny Pflum, leadoff man, waits to bat.



#### SEASON'S RECORD

| Iowa State 4  | _ | Simpson 0      |
|---------------|---|----------------|
| Iowa State 12 | - | Simpson 3      |
| Iowa State 0  | — | Minnesota U 10 |
| Iowa State 1  | - | Minnesota U13  |
| Iowa State 17 | - | Luther 5       |
| Iowa State 4  | - | Ottumwa 5      |
| Iowa State 1  | - | Ottumwa 6      |
| Iowa State 5  |   | Ottumwa 7      |
| Iowa State 1  |   | Minnesota U 17 |
| Iowa State 1  | _ | Minnesota U 4  |
| Iowa State 6  | - | Schick 8       |
| Iowa State 1  |   | Schick 9       |

Baseball team won seven games and lost five to strongservicenines



The throw to Pitcher Ralph Theobald comes too late and Dick Scott slides safely home. Don Fink connects at batting practice as Catcher Bernie Babbit waits for the ball.

The team hesitates during a t