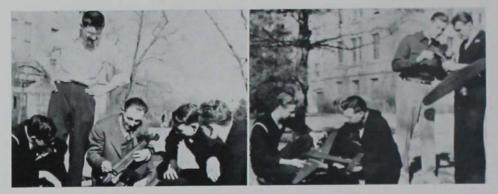

### ENGINEERING

DEAN T. R. AGG DIVISION OF ENGINEERING

Tom Kelleher, Kenneth Dahle and John Hopkins compile results of an engineering lab experiment. Tad James gets a little assistance from Professor Wolf in drawing that line. Conversation is the pause that refreshes before a class in Engineering Hall.