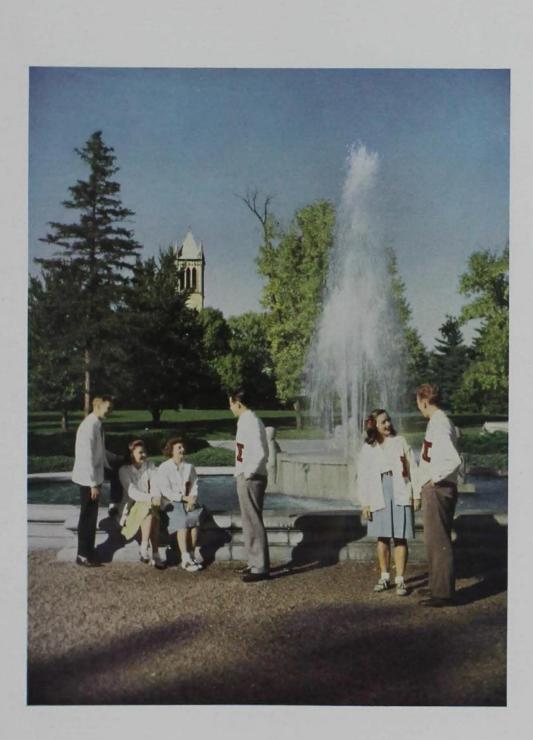

# FOR THEE THEY DIED

THE SCIDIER DEAD ARE AT THY GATE AND FREEDOMS HOUSE INWOLATE 9

IOWA STATE COLLEGE GOLF COURSE

CAMPANILE

AGRICULTURE HALL

THE LIBRARY

FORMAL GARDENS

BOTANY HALL