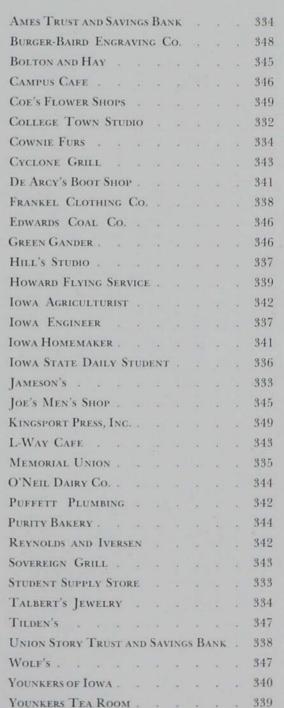

#### SEASON'S RECORD

| Iowa State 4  | _ | Simpson 0      |
|---------------|---|----------------|
| Iowa State 12 | - | Simpson 3      |
| Iowa State 0  | — | Minnesota U 10 |
| Iowa State 1  | - | Minnesota U13  |
| Iowa State 17 | - | Luther 5       |
| Iowa State 4  | - | Ottumwa 5      |
| Iowa State 1  | - | Ottumwa 6      |
| Iowa State 5  |   | Ottumwa 7      |
| Iowa State 1  |   | Minnesota U 17 |
| Iowa State 1  | _ | Minnesota U 4  |
| Iowa State 6  | - | Schick 8       |
| Iowa State 1  |   | Schick 9       |

Graceful is the word when it comes to Dance Club. No wonder camp counseling is such fun.

## Athletic women were really on the ball in badminton, pingpong, basketball, volleyball

Women's Intramural Board

TOP ROW: Gilpatrick, McElhinney, Bennett, Adams, Hoft, Auwaerter, Juhl. FRONT ROW: Blume, Silletto, Ferguson, Smith, Gallaher, Garth, Lueder.

Here's some of that strategy it takes to win basketball games. Martha Ann Baschen sends one down the line for another strike.

## WAA Council took action to encourage participation of Vets' Wives in club program

Ann Stevesson and Bobbie Mohr would make a hit with anyone. The water induces rippling smiles from the Naiads.

Iowa State tankers were on top with three wins, one loss in first post-war swim meets

Koppin gives a word of encouragement to Hough who is in the middle of a race in the Nebraska meet. An Iowa State swimmer comes in first as his teammates cheer him on.

TOP ROW: Clark, Mommin Branderk, Lowill, Fearbach Branderk, Lowill, Fearbach Beckerle, SECONO ROW: Mur ray, Gibson, Alexander, Voellor Arter, Taman, Reveland, FRONT Arter, Taman, Bestand, FRONT Firkon, Bett, Bashitt, Threath

A long pass is intercepted by the Kappa Sigs in touch football.

Spring of '46 saw Tau Kappa Epsilon clinch a first in the annual intramural basketball tournament. The SAEs splashed through the swimming tournament and came out victors. Earlier in the year the Phi Gams won the football competition and the men from Delta

### Cyclones captured first place in Big Six Indoor Track Meet with 44 point total

The two mile squad provided interest for Homecoming fans at half time.

Track Squad

BACK ROW: Hobson, Foy, Rossin, Belt, Trommler, Levell, Wagner, Moorman, Alexander, Arlen, Howard, Larson, Coach Bretnall, FRONT ROW: Hart, Dellit, Rowland, Clark, Deane, DeKalb, Dobbins, Burroughs, Jones.

#### INDOOR TRACK SEASON'S RECORD

| Iowa State 44½  | Minnesota U 59½ |
|-----------------|-----------------|
| Iowa State 47 — | Nebraska57      |
| Iowa State 57 — | Drake           |

MILE RELAY TEAM: Burroughs, Rowland, Alexander, Jones.

Tennis Team

BACK RDW: Brackett, Roush, Wolf, Sontag, Miller, Dalton, Marrs. FRONT ROW: Galbraith, Harlan, Wishnuff, Stout, Lord, Jaffe, Havlik, Silbertrust.

ISC net artists won two out of three in short but successful 1945 spring tennis season

The Phi Psi team, Bill Castner, Joe Bourne, John Morris, and Al Swearingen, are practicing for the golf putting tournament. SAE Arnold Carstensen pitches another horseshoe against the Kappa Sigs.

Bob Peterson, Dick Scott and Bill Belt get a line on another sport-bowling.

The team hesitates during a tense moment of the Schick Hospital game.

Baseball Squad

TOP ROW: Johnson, Heidel, Avery, Jones, Jensen, Beckerle, Halverson, Block, Babbitt, Fink, FRONT ROW: Sparks, Jackson, Theobald, Pflum, Scott, Voelker, Schock, Bescancon, Sutherland.

Ralph Theobald swings and fouls while Johnny Pflum, leadoff man, waits to bat.

Baseball team won seven games and lost five to strongservicenines

The throw to Pitcher Ralph Theobald comes too late and Dick Scott slides safely home. Don Fink connects at batting practice as Catcher Bernie Babbit waits for the ball.

FRAFERZ-FY

Larry Barnes and Bill Norman pass the buck to Shirley Snyder and Pat Anderson as Munis the word.

TOP ROW James, Anderson, Beaty, Kterel, Gasculer, FRONT ROW: Soyder, Sauthworth, Heckert.

Dorothy Pratt watches intently as Lois Neubauer speeds one over the net. "This game is just between us girls and the net."

#### Intramural sports world expanded as interest increased in competitive tournaments

Joan Wilkins finds a different way to watch the "birdie"-in a badminton match. Libby Hake throws a quick pass, as the hand is quicker than the hand.

A hard drive over the net is executed by Ken Donelson in a practice match.

Jaffe, Sout, Lord and Wishnuff composed the traveling team.

This a tense moment in the DU-Sig Ep basketball game.

Harry Schmidt, director of intramurals, was largely responsible for the enthusiasm put forth by the organized houses.