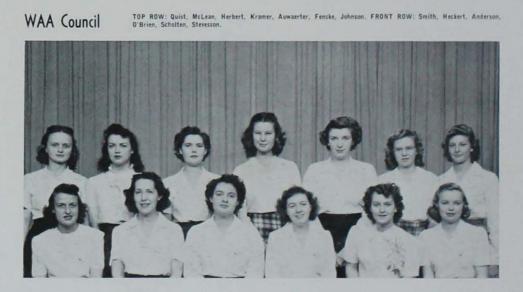

# Dormitory Council suggested giving up Xmas parties, contributing money to Dutch relief

The Dormitory Council is composed of the presidents of all women's dormitories. Serving as council president was Naomi Fenske. She was backed by Betha Giffei as vice president, and Beverly George, secretary. Dorm Activities Council was headed by Arlene Scholten. Its purpose is to stimulate dormitory activities. Personal contacts of all girls were made by activities chairman in each dorm.

#### Dormitory Council

TOP ROW: Kohrt, Bonnell, Humble, Koster, Brinkman. FRONT ROW: Schipull, Scholten, Fenske, Giffel, George.