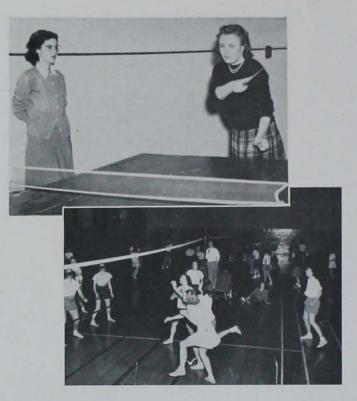

Hoft, Peggy J. Holland, Frank L. Holland, Norma L. Holz, Doris M. Trim, athletic Tad James is one of the few coeds who daily trudge to Engineering Hall. Yes, she's Tri Delt's Arch E. major. Being full of the "old nick," she's an apt co-editor of the *Green Gander*. Recipient of the Freshman I Award for athletics, Tad is a member of the Women's I Fraternity, secretary of the Recreation Board, and was treasurer of WAA. She is a Knight of St. Patrick, and was honored with the Tau Beta Pi Woman's Badge.