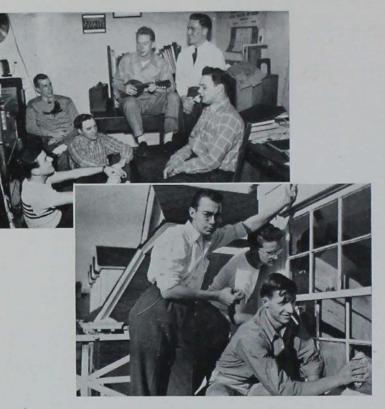

### ENGINEERING

DEAN T. R. AGG DIVISION OF ENGINEERING

Tom Kelleher, Kenneth Dahle and John Hopkins compile results of an engineering lab experiment. Tad James gets a little assistance from Professor Wolf in drawing that line. Conversation is the pause that refreshes before a class in Engineering Hall.