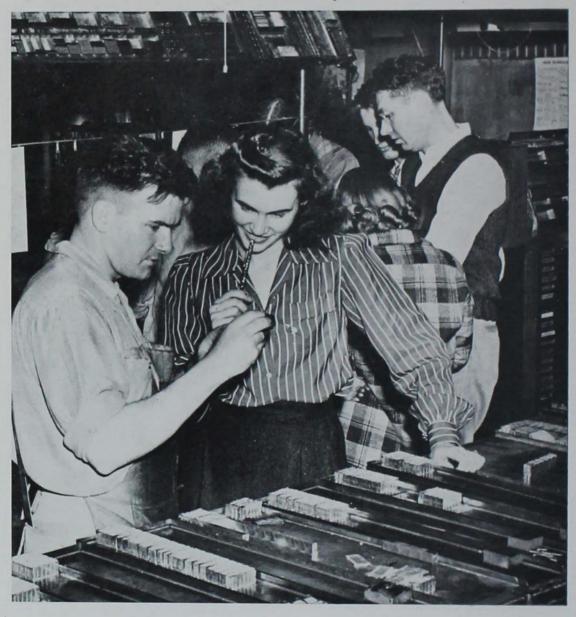

# PUBLICATI

Keith Walker, Rod Fox, Bob Stafford, Norma Shellito and Frank Berry do some paper work. With the hands of Mr. Starbuck, Fran Kerekes and Ken Krogh setting up the time schedule, it goes off like clockwork.

Assigning positions, checking reports, approving applications make board main cog

Daily Student

TOP ROW: Walker, Riglin, Shellito, Jaeger, Roost. FRONT ROW: Starbuck, Berry, Midgorden, Kerekes, Marvin.