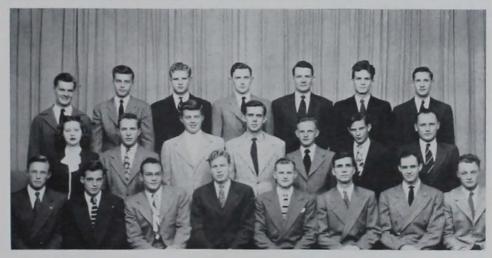

TOP ROW: Ilgenfritz, Hall, Stringer, Williams, Fisher, SECOND ROW: Noyes, Landkamer, Bowers, Hartman, Wilde, Henkle, HHRD ROW: Lowrey, Williams, Broms, McMahill, Cole, Bunge, FRONT ROW: Hammond, Dawson, Senger, Bailey, Boyer, Haustrath.