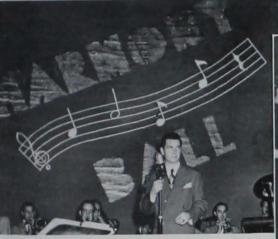

Pledging twenty men winter quarter, the ME honorary under President Bob Anderson worked on Veishea open house preparations and had an Engineers' Carnival booth.

President Bill Reinhardt led the honorary music fraternity during a busy year in which they sponosored the Harmony Ball and the interfraternity Sinfonia Sing. TOP ROW: Pollard, Bartley, Drewry, Reed. Smith, Robson, Baumhover, Haney, SECOND ROW: Sease, Theimer, Spencer, Macy, Brown, Fisher, Prince, THIRD ROW: Cunningham, MacRae, Kopke, Anderson, Clendenin, Lynch, Corning, FRONT ROW: Huling, H. Reinhardt, Holmberg, B. Reinhardt, Hillis, Floren, Axthelm.

Phi Mu Alpha

Everything was in harmony at the Phi Mu Alpha-sponsored Harmony Ball.

Sor-Dor second place winners were the Kappa Deltas.

Frances de Forest headed the women's music honorary. The group sponsored the annual Sor-Dor Sing, and planned and presented a quarterly musicale.