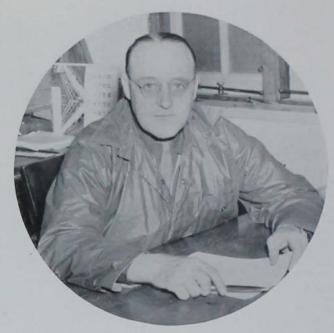

# Governor Blue

This is Robert D. Blue, our governor. He was born in Eagle Grove on September 24, 1898. Educated at Iowa State, he also received schooling at The Capital City Commercial College and at Drake University where he received the degree of Bachelor of Law. A member of Phi Alpha Delta, honorary law fraternity, he was admitted to the bar in 1922. He served as Wright County attorney in 1933 and 1934. In 1935 he be-

came a member of the State Legislature where he served as floor leader from 1937 to 1941 and as Speaker of the House for the next two years. In 1943, he was elected Lieutenant Governor and two years later advanced to the governorship. A member of the Wright County Bar Association and the Eleventh Judicial District Bar Association his outside interests include farming, hunting and movie photography.