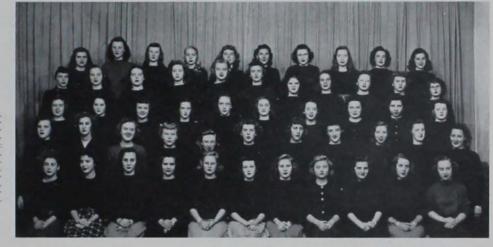

Mortar Board

Mortar Board pledges entertain the actives with skits.

TOP ROW: Totty. Kopke, Carlson, Brockway, Yule, Cammack, Tappel, Tesdahl, Emerson, SECOND ROW: Kane, Reese, Mahone, Friedland, Riedlinger, Williams, Floren, Garren, FRONT ROW: Nielsen, Gaessler, Jacobson, White, McBride, Thompson, Gieck, Forsythe.