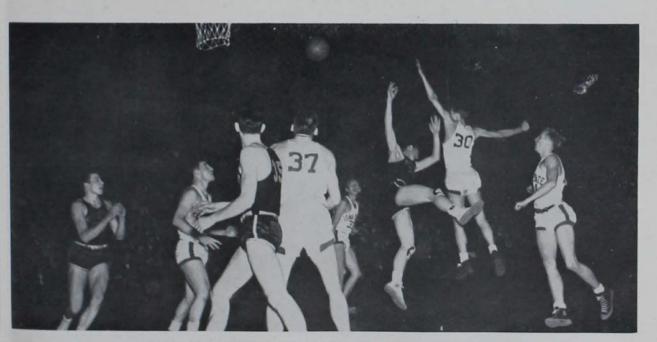

40 |
| Iowa State 49 — Bradley 51      |







Leo Schneider Guard

Ron Norman Guard

Don Paulsen Center



#### SEASON'S RECORD

| Iowa | State | <br>61 — | Nebraska44      |
|------|-------|----------|-----------------|
| Iowa | State | <br>30 — | Kansas 55       |
| Iowa | State | <br>40 — | Oklahoma54      |
| Iowa | State | <br>30 — | Kansas State 43 |
| Iowa | State | <br>56 — | Nebraska54      |
| Iowa | State | <br>54 — | Missouri52      |
| Iowa | State | <br>45 — | Oklahoma46      |
| Lows | State | 56 —     | Kansas 44       |



Jim Buck, Forward-Don Ferguson, Guard



184

A wild melee of arms under the basket, with the Cyclones coming out on top of the Panthers.



Don Paulsen grabs the ball from a startled Nebraska cager.



Jim Myers is too late to get into the scramble.



John Sheperd leaps high as the Cardinal and Gold clip Missouri in a hotly-contested battle



During a workout, Harlan Platte shoots and Norman Smith rebounds.

# 1946-47 "B" Basketball



Coach Russ Dickinson directed the squad's victory ramble.

# In it's first year of competition, the mighty "B" squad went through season undefeated

Top: John Wroan and Jim Van Deusen bring the ball up the court. Lower: Loosening up in practice are Harlan Platte and Norman Smith.







The scrappy "B's" go after the rebound.

Dean Norman, center, gets set for a shot.

#### SEASON'S RECORD

| Iowa | State | Bees 65 — | Iowa Teachers Bees . 49 |
|------|-------|-----------|-------------------------|
| Iowa | State | Bees 48 — | Webster City J. C37     |
| Iowa | State | Bees 43 — | Boone J. C 35