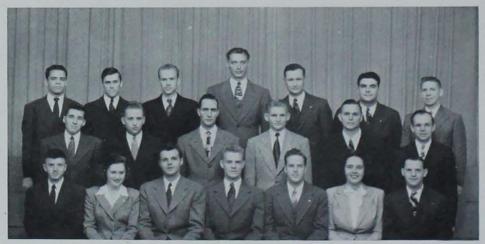

Members of Cardinal Guild ponder the pros and cons of a student problem.

TOP ROW: Bancroft, Kenworthy, Sawyer, DeLaHunt, A. Johnson, Doyen, Moye, Sidles, SECOND ROW: Goos, Crawford, Szyre, Meyer, C. Johnson, Perkins, Randolph, Legan, THIRD ROW: Beguhn, Krumboltz, Deal, Neff, Meredith, MacDuffee, Morling, Rouse, Francisco, FRONT, ROW: Beeler, Beise, Hanel, Smith, Sutherland, Ose, Heins, Alkman, Schipull.