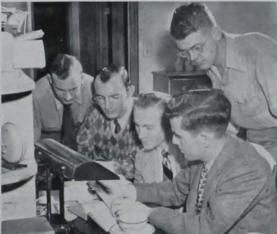

Left: Sherron Boyer and Don Bice cooperate on the copyright. Middle: This is one picture we can write a caption for without hurting people's feelings. Right: Pictures, pictures everywhere—so the logical thing to do is take another. It affects photographers like dope.