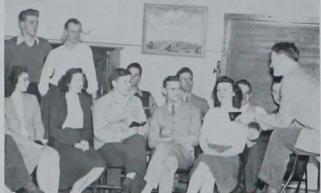

.

The choir sings at an all-college convocation.



TOP ROW: Everett, George, Smith, McDonald, Sollenberger, Held. FRONT ROW: Greenlee, Sawyer, Wilson, Rev. Boren, Randolph, Rothacker,



TOP ROW: Brandt, Tenney, Stevens, Nichols, Hesse, Besancon, Bristol, Beck, SCOND ROW: Palmquist, Lindquist, Swanson, O. Wanaselja, Z. Wanaselja, Hemmings, Strayer, Laskowske, THIRD ROW: Vander Schaaf, Olson, Bechtel, Secor, Rudine, Wahls, Holbert, Eacker, FRONT ROW: Fahlberg, Stall, Fjare, Erickson, Jongedyk, Schwabe, Tatum, Kauffman.

#### Inter-Varsity Christian Fellowship

Inter-Varsity Christian Fellowship offered student non-denominational noon prayer meetings and Saturday evening Bible studies during the year. President of the Iowa State chapter of the international organization was Lloyd Brandt.



The fellowship enters into a discussion.

#### Interfaith Council

Sponsoring "All Out to Church Sunday," the WSSF drive and "Religion in Life Week," Interfaith Council led the development of campus religious activities. Council president was Darrel Maifeld, with Dean M. D. Helser as adviser.









TOP ROW: Elmquist, Gish, King, Clement, Ortmeyer, Jefferson, Lancaster, SECOND ROW: Imboden, West, Nanninga, Zander, Burrows, Rossiter, FRONT ROW: Graff, Neidt, Hollingshead, Silletto, Yoder, Shaklee.



Men of Delta Sigma Theta compare notes.

## Delta Sigma Theta

President Bob Silleto and Vice-President Dick Graff led the fraternity for Methodist men in their activities that placed the emphasis on fellowship. Members worked to put over the student's share of the church's drive for buildi