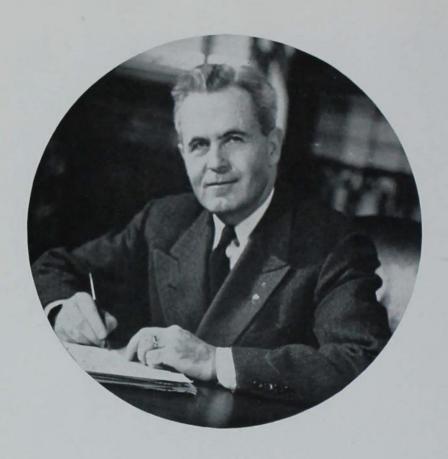

# Governor Blue

This is Robert D. Blue, our governor. He was born in Eagle Grove on September 24, 1898. Educated at Iowa State, he also received schooling at The Capital City Commercial College and at Drake University where he received the degree of Bachelor of Law. A member of Phi Alpha Delta, honorary law fraternity, he was admitted to the bar in 1922. He served as Wright County attorney in 1933 and 1934. In 1935 he be-

came a member of the State Legislature where he served as floor leader from 1937 to 1941 and as Speaker of the House for the next two years. In 1943, he was elected Lieutenant Governor and two years later advanced to the governorship. A member of the Wright County Bar Association and the Eleventh Judicial District Bar Association his outside interests include farming, hunting and movie photography.