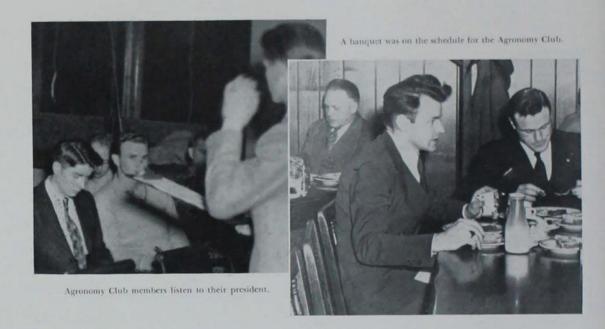

### Agronomy Club

During a year of expansion, membership in the Agronomy Club increased from a few to more than one hundred students. A branch of the American Society of Agronomy, the Iowa State student section was guided by Laverne Sawyer as president, Bill Echlund as vice-president, and Gerald Den Hartog, secretary.

Howard Anderson was chairman of the committee that sold the experimental pop corn which was popped in the agronomy lab during winter quarter.

TOP ROW: Delhl, Monson, Handley, Deede, Davis, Rohweder, Claycomb. SECOND ROW: Korn, Petersen, Menzel, Eldridge, Carlson, Thompson, Boss. FRONT ROW: Baird, Marcue, Dachenbach, Den Hartog, Sawyer, Kaylor, Ecklund.