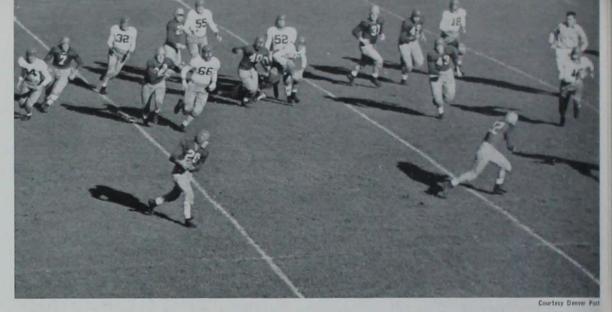

## Homecoming

The stadium was crowded with anxious spectators as the Iowa State team took its position on the field to oppose the heavy favorite, Oklahoma University, in one of the most important games of the football season. Enthusiastic students sent loud cheers into the crisp air as the teams moved into conflict. Iowa State battled against a superior team for three hours. Then the officials fired the shot that brought the game to an end and defeat for Iowa State.