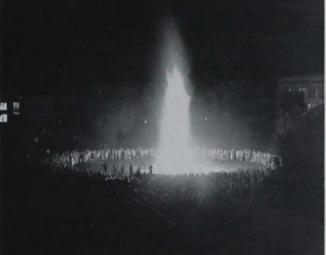

## Homecoming

The gala barbecue was climaxed by the lighting of an enormous bonfire behind the Service Building. As the fire reached toward the sky, the student body joined in the singing of Iowa State songs and were led by the cheerleaders in pep yells.