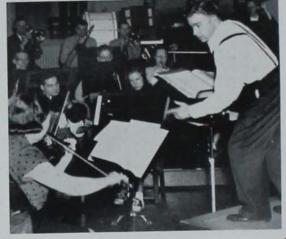

ri.



This is the way a concert is made perfect.

-And the women get help from the men for the Messiah.



TOP ROW: Newman, Jacobs, France, Krusenstjerna, Sells, McNay, De Koster, Sime, Conroy, Davis, Coffeen, Wilhelm, SECOND ROW: Evans, Resroat, Held, Stubbs, Hoopengardner, Wright, Girton, Wilson, Wiesner, Klopping, Lloyd, THIRD ROW: Canakes, Pearson, Barthell, Ward, Sankot, Smask, George, Nordaker, Frandsen, Fahlberg, Root, FRONT ROW: Gaulke, Wiegand, Oleson, Mills, Barnard, MacRae, Guthrie, Shaw, Barendick, Standish, Roe.

## Symphony Orchestra

An all-Tschaikowski program was the feature concert of Prof. Alvin R. Edgar's symphony orchestra. Included in winter activities were a concert tour through northern Iowa and a campus concert. Members elected Carl Haney president for the year.



Professor Edgar gives Miss Ilza Niemack her



#### Concert and Marching Bands

A concert tour of eastern Iowa and western Illinois climaxed the fall and winter activities of the concert band. Two concerts were presented, a swing concert in the fall and a winter concert. The marching band received the Cardinal Guild Service Award.



Half-time exhibition during 1.S.C.-Iowa State Teachers game featuring the combined bands of both schools.



The Iowa State marching band entertains at half time of a football game.

#### Jowa State Players

During the year the Iowa State Players presented "Kind Lady," "The Devil Passes" and "Our Town" under the direction of Joseph North and Frank E. Brandt. The experimental laboratory presented a series of student-directed one-act plays.



Behind the scene