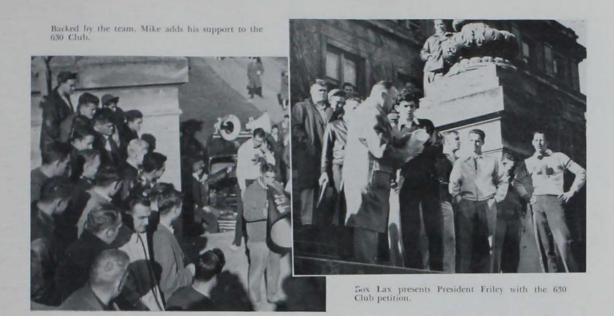

#### 630 Council

Formed for the purpose of uniting the unorganized agitation caused by various groups on campus for improvements in the athletic situation at Iowa State, the 630 Club was an active and influential organization. The group, headed by Chairmen Bob Lax and Ken Yarbrough, coined its name from the 63-0 pasting handed the Cyclones by the Oklahoma eleven. Representatives from the club instituted action that resulted in a major revision of athletic policy and organization.

Petitions for practically everything appeared from the students whose interest was to make Iowa State a better school. At a gigantic pep rally, President Friley was presented with a petition from the 630 Club to improve athletics.