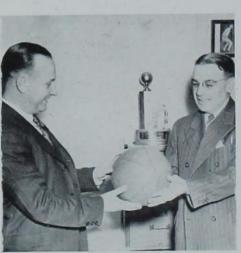

Queen Annabelle McQuown was crowned by Governor Blue, who was also presented with the first Bomb of 1946.

Veishea Vodvil, playing before enthusiastic audiences, added humor to the celebration. Stars Over Veishea, the musical panorama of Iowa's one hundred years, was climaxed by a gigantic display of fireworks. Larry Hanel was general chairman and Stanley Howe was business manager.