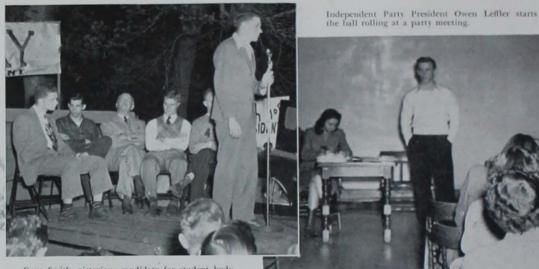

Gene Smith, victorious candidate for student body president, delivers his campaign speech at the allcampus political rally.

#### Independent Party Council

Before voting to disband in favor of a one-party political system, the Independent Party was headed by Paul Schlesselman during fall quarter and by Owen Leffler during the winter. The party's purpose was the promotion of closer understanding and better cooperation between all students not already organized. Other officers include Dick Mills, vice-president, Virginia Tuggle, secretary, and Bob Chamberlain, treasurer.

Petitions for practically everything appeared from the students whose interest was to make Iowa State a better school. At a gigantic pep rally, President Friley was presented with a petition from the 630 Club to improve athletics.