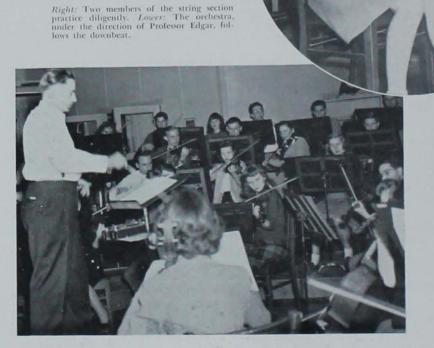

t.

-And the women get help from the men for the Messiah.



TOP ROW: Newman, Jacobs, France, Krusenstjerna, Sells, McNay, De Koster, Sime, Conroy, Davis, Coffeen, Wilhelm, SECOND ROW: Evans, Resroat, Held, Stubbs, Hoopengardner, Wright, Girton, Wilson, Wiesner, Klopping, Lloyd, THIRD ROW: Canakes, Pearson, Barthell, Ward, Sankot, Smask, George, Nordaker, Frandsen, Fahlberg, Root, FRONT ROW: Gaulke, Wiegand, Oleson, Mills, Barnard, MacRae, Guthrie, Shaw, Barendick, Standish, Roe.

## Symphony Orchestra

An all-Tschaikowski program was the feature concert of Prof. Alvin R. Edgar's symphony orchestra. Included in winter activities were a concert tour through northern Iowa and a campus concert. Members elected Carl Haney president for the year.



Professor Edgar gives Miss Ilza Niemack her



#### Concert and Marching Bands

A concert tour of eastern Iowa and western Illinois climaxed the fall and winter activities of the concert band. Two concerts were presented, a swing concert in the fall and a winter concert. The marching band received the Cardinal Guild Service Award.



Half-time exhibition during 1.S.C.-Iowa State Teachers game featuring the combined bands of both schools.



The Iowa State marching band entertains at half time of a football game.

#### Jowa State Players

During the year the Iowa State Players presented "Kind Lady," "The Devil Passes" and "Our Town" under the direction of Joseph North and Frank E. Brandt. The experimental laboratory presented a series of student-directed one-act plays.



Behind the scenery are these set artists.

"I'd like to know th