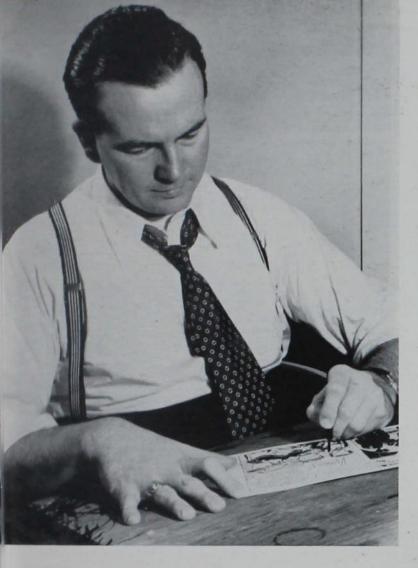

## Milton Caniff

As thousands of former servicemen will testify, Milton Caniff's comic strip, "Male Call" plus the current civilian "Steve Canyon" qualified him to select the *Bomb* Beauties.

"As anticipated when I consented to assist in the pleasant rite of judging your lovelies for the *Bomb* Beauty review, arriving at a final decision was a difficult task. All of your lowa State queens are so beautiful and easy to look upon, I found it trying to name any one above the other," Caniff commented.