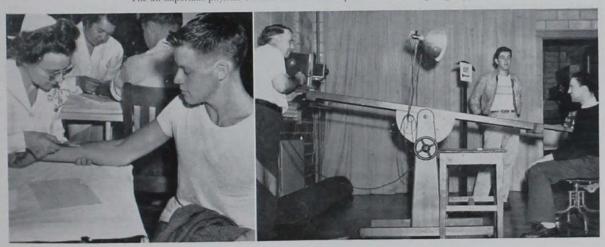

# Jaculty

Upper left: Anybody that dropped in to the Union about coffee time would probably have found this faculty Union lab in session. Upper right: Professor Dwight Smith pauses during a sterilizing operation in the veterinary clinic to pose for the Bomb photographer. Genter: Most women have their hands full with just one home, but Dr. Nickell has charge of the whole Home Management Department. Lower left: To add a little glamour to this page, here is Mrs. Pfeil looking over a couple of text tubes in her bacteriology office. Lower right: It's hard to decide whether Professor Jack Dodds is figuring out where to point this transit, how to point it, or is he just posing?