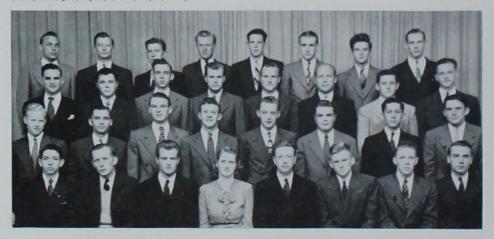

Members of Cardinal Guild ponder the pros and cons of a student problem.

TOP ROW: Bancroft, Kenworthy, Sawyer, DeLaHunt, A. Johnson, Doyen, Moye, Sidles, SECOND ROW: Goos, Crawford, Szyre, Meyer, C. Johnson, Perkins, Randolph, Legan, THIRD ROW: Beguhn, Krumboltz, Deal, Neff, Meredith, MacDuffee, Morling, Rouse, Francisco, FRONT, ROW: Beeler, Beise, Hanel, Smith, Sutherland, Ose, Heins, Alkman, Schipull.