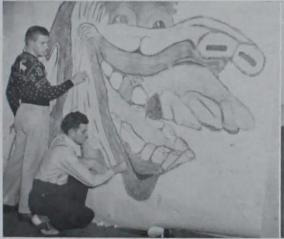

Five and ten pound parties were even more glamorous and sophisticated as engagements and marriages were announced.

The Engineers' Carnival, like other college functions, showed originality that illustrated post-war enthusiasm. The ArchE's won first prize for their booth which featured Lena the Hyena.