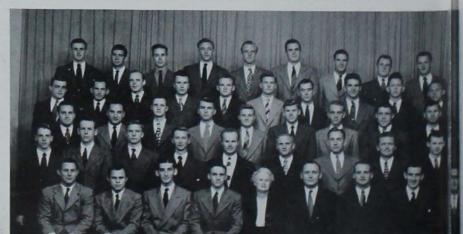

## Cardinal Guild

As student governing body, the work of Cardinal Guild was clear cut during the past year. Approving the activity fee increase, research into the handling of elections, requesting a twelve o'clock Friday night for women, guidance for Freshman Days, investigation into check cashing fees, reorganization of their constitution and many other student problems kept Guild busy throughout the year.

With Eugene Smith wielding the president's gavel and Larry Hanel in the vicepresidential chair, the Guild proved itself the true representative of the student body.

But the Guild wasn't without social life. Once every quarter a dinner meeting was held and members became better acquainted with each other. Meetings to increase student interest in student government were well attended. As a result, forums were staged to discuss an increase in the activity fee, traffic problems and other issues of campus importance. Student representation on the Music Council and Lecture Series Committee was realized, and the Freshman Handbook was acclaimed as one of the best.

Gene Smith and Liz Boise check and double check.

Judging from the look on Larry Hanel's face, he must have a cardinal idea.

Booking Agent Brad Beeler and his secretary, Marilyn McQuown, show step one in getting another big name band.

Members of Cardinal Guild ponder the pros and cons of a student problem.

TOP ROW: Bancroft, Kenworthy, Sawyer, DeLaHunt, A. Johnson, Doyen, Moye, Sidles, SECOND ROW: Goos, Crawford, Szyre, Meyer, C. Johnson, Perkins, Randolph, Legan, THIRD ROW: Beguhn, Krumboltz, Deal, Neff, Meredith, MacDuffee, Morling, Rouse, Francisco, FRONT, ROW: Beeler, Beise, Hanel, Smith, Sutherland, Ose, Heins, Alkman, Schipull.