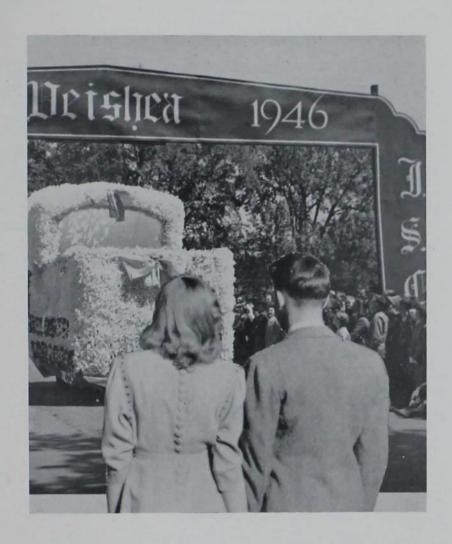

Deishea

The twenty-fifth anniversary Veishea was the celebration that topped all Veisheas. For the past three years Veishea had been somewhat dampened by the war, so in 1946 the students and faculty went all out in organizing and producing a first class affair. The annual boat races on Lake La Verne opened the three day program, which included Stars over Veishea, Veishea Vodvil, delightful dances at the Union, and the colorful seventy-float parade. Other events included the Horse Show and an open house held by each department.

#### Veishea

The Highlanders from Iowa City in their picturesque Scottish uniforms gave an excellent performance with Iowa State's band in the mile long parade.

The Queen, Annabell McQuown, and the judges watched the parade from their reviewing stand on the front steps of Beardshear. Trophies for winning floats went to Sigma Alpha Epsilon, sweepstakes, Pi Beta Phi and Tau Kappa Epsilon, who won the men's and women's divisions respectively.