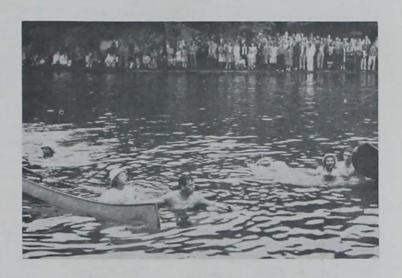

Deishea

The twenty-fifth anniversary Veishea was the celebration that topped all Veisheas. For the past three years Veishea had been somewhat dampened by the war, so in 1946 the students and faculty went all out in organizing and producing a first class affair. The annual boat races on Lake La Verne opened the three day program, which included Stars over Veishea, Veishea Vodvil, delightful dances at the Union, and the colorful seventy-float parade. Other events included the Horse Show and an open house held by each department.