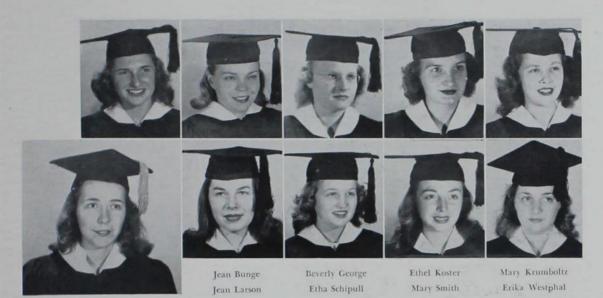

Kliegl, Vincent J. Kodras, Rudolph Krikac, Doris J.

Kneen, Kendall K. Kohrt, Ruth M.

Knorr, Edward J. Kohutanycz, William P. Krimlofski, Richard H. Krogh, Kenneth K.

Krumboltz, Mary I. Lambert, William K. Larson, Jean C.