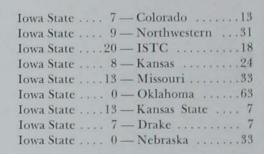

#### 630 Council

Formed for the purpose of uniting the unorganized agitation caused by various groups on campus for improvements in the athletic situation at Iowa State, the 630 Club was an active and influential organization. The group, headed by Chairmen Bob Lax and Ken Yarbrough, coined its name from the 63-0 pasting handed the Cyclones by the Oklahoma eleven. Representatives from the club instituted action that resulted in a major revision of athletic policy and organization.

## Homecoming

The stadium was crowded with anxious spectators as the Iowa State team took its position on the field to oppose the heavy favorite, Oklahoma University, in one of the most important games of the football season. Enthusiastic students sent loud cheers into the crisp air as the teams moved into conflict. Iowa State battled against a superior team for three hours. Then the officials fired the shot that brought the game to an end and defeat for Iowa State.