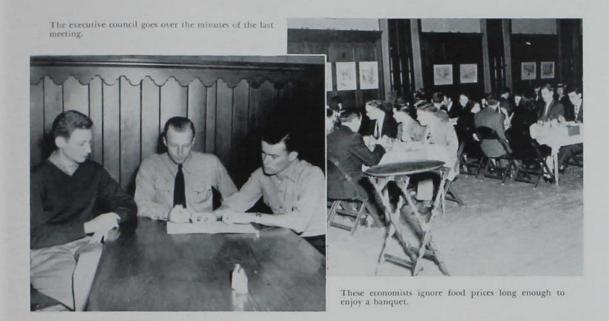

### Agricultural Economics Club

Students in the department of Agricultural Economics were organized under President Bernard Kazik, Vice-President Kendall Kneen, and Secretary-Treasurer Daryl Getting into a group with common professional interests. Speakers from dif-

ferent fields of agriculture furnished material for the club's monthly meetings. A new function introduced by the group this year was an annual banquet for all members. Ag economists sponsored a colorful departmental display for Veishea this year.