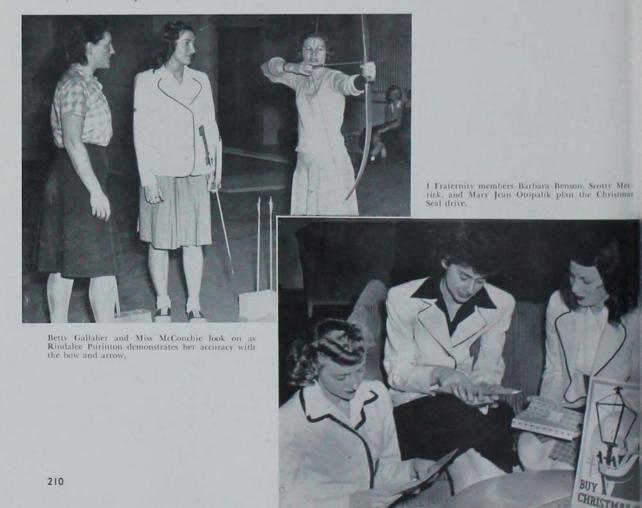

#### Agricultural Council

Skip Calhoun escorts Patti Miller to the stage to crown her Harvest Ball Queen.

Ag Council members admire another finished product of the Agriculturist.

All agriculture divisional clubs were represented on the Agricultural Council over which Harry Sidles served as president. The council carried out a program in the form of a freshman reception in the fall and a spring convocation to acquaint new students with the possibilities of agriculture. The harvest moon shone down on queen Patti Miller at the Harvest Ball, an annual council presentation.