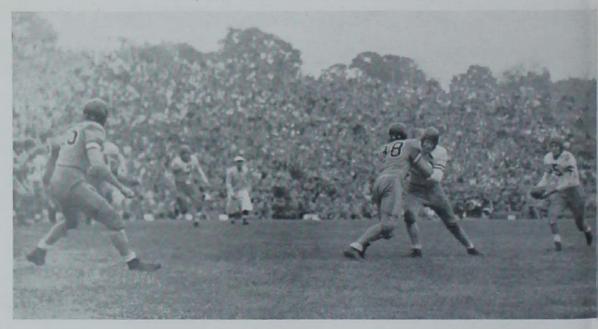

## Homecoming

The stadium was crowded with anxious spectators as the Iowa State team took its position on the field to oppose the heavy favorite, Oklahoma University, in one of the most important games of the football season. Enthusiastic students sent loud cheers into the crisp air as the teams moved into conflict. Iowa State battled against a superior team for three hours. Then the officials fired the shot that brought the game to an end and defeat for Iowa State.