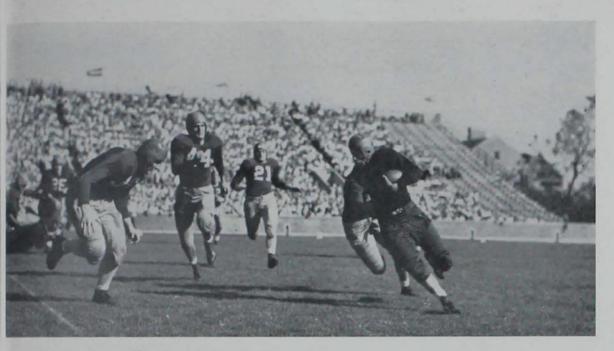

## Homecoming

The stadium was crowded with anxious spectators as the Iowa State team took its position on the field to oppose the heavy favorite, Oklahoma University, in one of the most important games of the football season. Enthusiastic students sent loud cheers into the crisp air as the teams moved into conflict. Iowa State battled against a superior team for three hours. Then the officials fired the shot that brought the game to an end and defeat for Iowa State.