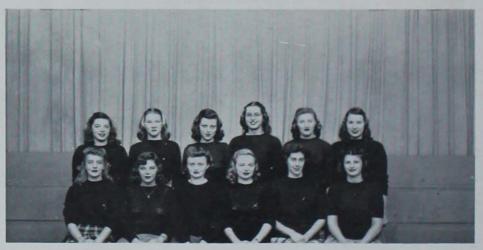

. Bowling Club, Dance Club, and Naiads are three of the ten divisions representing different sports under the direction of WAA. The WAA Council, consisting of the presidents of each club and the council officers, is the governing body of the association. They plan the

activities of the WAA and several times during the year they organize "play days" for women students. In the past two years this movement has been carried out in archery, golf, hockey, and volleyball. Margaret Quist was president of the WAA Council. Helping her were Ann Stevesson, vice-president, Maxine Sutherland, secretary, Dorothy Merrick, treasurer, and Phyllis Sawyer, assistant treasurer.

TOP ROW: Dillan, Helgeland, Thayer, Smith, Gallaher, Otopalik, FRONT ROW: Hallback, Sawyer, Quist, Stevesson, Merrick, Sutherland.



Archery

Bowling

Dance

Hockey

Naiads

Rackets



Dance Club members prepare for "Stars Over Veishea".



WAA hockey team takes on some husky opponents.





CAMPUS HOMES





TEMPORARY HOMES





Food planned and prepared under the direction of Miss Lenore Sullivan and Mrs. Frances Briden was served cafeteria-style to the students and faculty who didn't commute.



Top: It seems as though we've been here before. Lower: Lines are the same no matter where you are.





# Dodge

Student housing was divided into sixteen units, composed of barracks and hospital wards. A representative was chosen from each unit for the Student Council, the Annex governing body. Officers of the organization were President Robert Keables, Vice-President Howard Suss, Secretary Ted Gillis and Treasurer Howard B