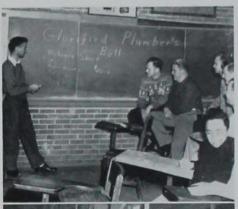

## A)ChemE

Chemical engineering students forgot all their troubles for an evening when they staged the Glorified Plumbers' Ball as a getacquainted party. In addition to planning the annual Veishea float and Open House display, the students held a banquet in honor of Dr. O. R. Sweeney, head of the department.

Serving the club as officers during the past year were President Al Tappel, Vice-President Mike Gard, Secretary Paul Horecka, and Treasurer Hobart Cammack.

Top: AIChemEs plan an interesting-looking social event. Lower: Then you add some whatchamacallit and turn the thingamabob—