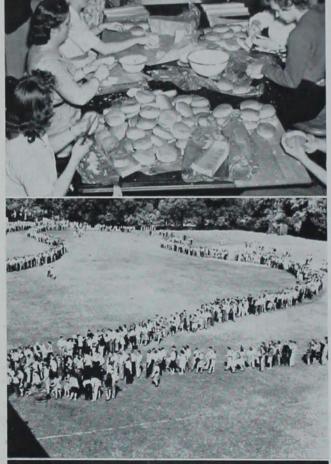

#### 1946

Ceremonies during the barbeque included the introduction of alumni football captains of past Iowa State teams. Following the presentations, the highlight of the Friday evening celebration was the presentation of the queen and her attendants by Dean M. D. Helser. Mary Bess Shelledy was selected as the reigning queen, and two other lovelies, Barbara Berry and Pat Jones, were her attendants.

Friday night was not without its amusement, for the annual pajama relays, won by Tri Delt and Welch Hall, were on the schedule of main events.

## Homecoming

The gala barbecue was climaxed by the lighting of an enormous bonfire behind the Service Building. As the fire reached toward the sky, the student body joined in the singing of Iowa State songs and were led by the cheerleaders in pep yells.