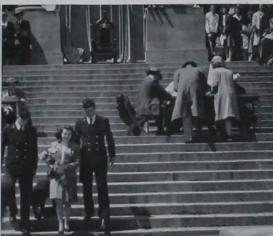

#### Veishea

The Highlanders from Iowa City in their picturesque Scottish uniforms gave an excellent performance with Iowa State's band in the mile long parade.

The Queen, Annabell McQuown, and the judges watched the parade from their reviewing stand on the front steps of Beardshear. Trophies for winning floats went to Sigma Alpha Epsilon, sweepstakes, Pi Beta Phi and Tau Kappa Epsilon, who won the men's and women's divisions respectively.

Queen Annabelle McQuown was crowned by Governor Blue, who was also presented with the first Bomb of 1946.

Veishea Vodvil, playing before enthusiastic audiences, added humor to the celebration. Stars Over Veishea, the musical panorama of Iowa's one hundred years, was climaxed by a gigantic display of fireworks. Larry Hanel was general chairman and Stanley Howe was business manager.