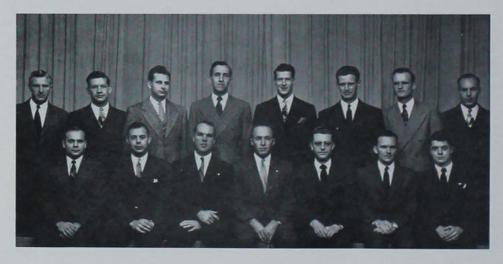

## Cardinal Guild

As student governing body, the work of Cardinal Guild was clear cut during the past year. Approving the activity fee increase, research into the handling of elections, requesting a twelve o'clock Friday night for women, guidance for Freshman Days, investigation into check cashing fees, reorganization of their constitution and many other student problems kept Guild busy throughout the year.

With Eugene Smith wielding the president's gavel and Larry Hanel in the vicepresidential chair, the Guild proved itself the true representative of the student body.

But the Guild wasn't without social life. Once every quarter a dinner meeting was held and members became better acquainted with each other. Meetings to increase student interest in student government were well attended. As a result, forums were staged to discuss an increase in the activity fee, traffic problems and other issues of campus importance. Student representation on the Music Council and Lecture Series Committee was realized, and the Freshman Handbook was acclaimed as one of the best.

Members of Cardinal Guild ponder the pros and cons of a student problem.

TOP ROW: Bancroft, Kenworthy, Sawyer, DeLaHunt, A. Johnson, Doyen, Moye, Sidles, SECOND ROW: Goos, Crawford, Szyre, Meyer, C. Johnson, Perkins, Randolph, Legan, THIRD ROW: Beguhn, Krumboltz, Deal, Neff, Meredith, MacDuffee, Morling, Rouse, Francisco, FRONT, ROW: Beeler, Beise, Hanel, Smith, Sutherland, Ose, Heins, Alkman, Schipull.