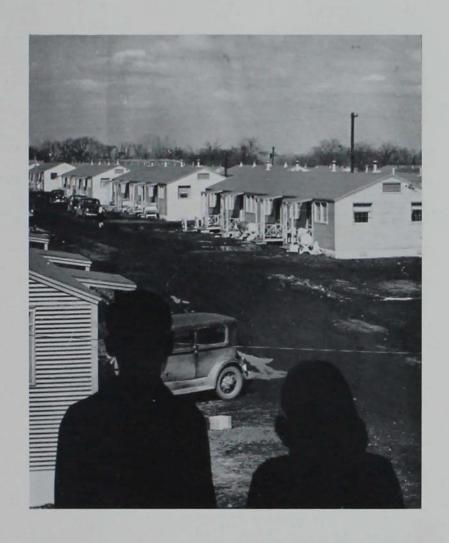

### Camp Dodge

Something new was initiated at the start of the '46-'47 school year when Iowa State established its annex at Camp Dodge.

Presenting a full freshman curriculum, the annex provided for 500 students who otherwise could not be admitted to Iowa State College. Under the directorial talents of J. P. McKean, the annex proved to be an ideal solution to the crowded conditions on campus.

James P. McKean Director of Camp Dodge Annex

Lines are the same no matter where you are.

Camp Dodge's version of the book store.