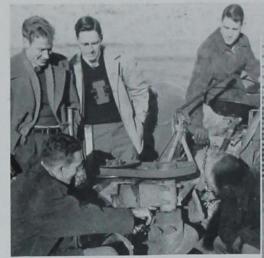

Five and ten pound parties were even more glamorous and sophisticated as engagements and marriages were announced.

The Engineers' Carnival, like other college functions, showed originality that illustrated post-war enthusiasm. The ArchE's won first prize for their booth which featured Lena the Hyena.

#### American Institute of Architects

Architectural engineers met monthly to hear speakers from the different fields of contraction who could give them information from the professional world. Besides sponsoring the prize-winning booth featuring "Lena the Hyena" at the Engineers' Carnival, the organization held a spring picnic for members and guests.