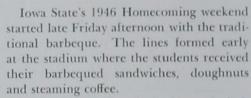

#### 1946

Ceremonies during the barbeque included the introduction of alumni football captains of past Iowa State teams. Following the presentations, the highlight of the Friday evening celebration was the presentation of the queen and her attendants by Dean M. D. Helser. Mary Bess Shelledy was selected as the reigning queen, and two other lovelies, Barbara Berry and Pat Jones, were her attendants.

Friday night was not without its amusement, for the annual pajama relays, won by Tri Delt and Welch Hall, were on the schedule of main events.

## Homecoming

The gala barbecue was climaxed by the lighting of an enormous bonfire behind the Service Building. As the fire reached toward the sky, the student body joined in the singing of Iowa State songs and were led by the cheerleaders in pep yells.