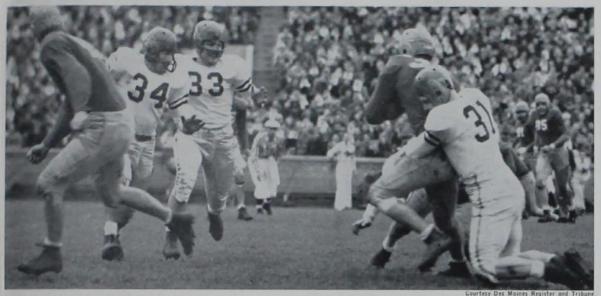

Wittler, Waneta A.
Wollmershauser, Charles
Woodin, Ronald R.
Woodrow, David M.

Dick "Peanuts" Howard received national recognition from the Associated Press for his two runbacks of 96 and 106 yards in the 1945 football game with Kansas State. This Ankeny senior led the Jr. AVMA on campus. A member of Cardinal Key and Phi Zeta, he was Phi Gam president and a member of the Faculty-Fraternity committee.