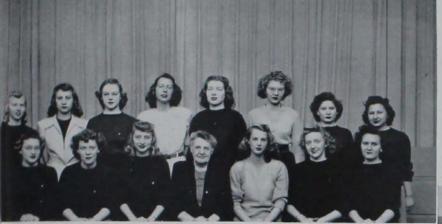

H. D. Bergman

Dean of Veterinary Medicine

**SEXIORS** 

Adams, Henry A. Allbaugh, Kenneth R. Anders, William S.

Adams, Leroy L. Albert, A. June Allen, Robert M. Anderson, Ardis L.

Adams, Richard S.

Anderson, Arnold W.

Anders, Mary F. Anderson, E. Gerald Anderson, Betty L.

Anderson, Erma B. Anderson, Howard E. Archibald, Wallace R. Armstrong, Ray E. Babbitt, Bernard A. Bailey, Barbara J.

Anderson, Kenneth O. Arosemena, Ruben D. Bailey, Bernice B.