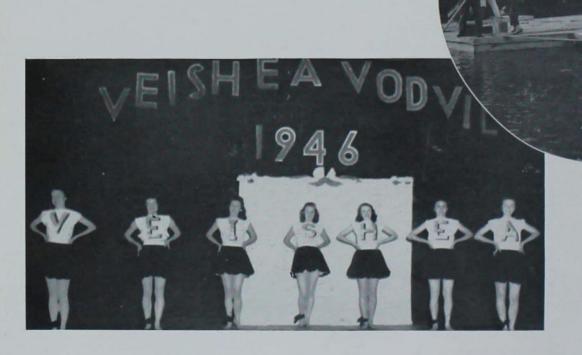

Queen Annabelle McQuown was crowned by Governor Blue, who was also presented with the first Bomb of 1946.

Veishea Vodvil, playing before enthusiastic audiences, added humor to the celebration. Stars Over Veishea, the musical panorama of Iowa's one hundred years, was climaxed by a gigantic display of fireworks. Larry Hanel was general chairman and Stanley Howe was business manager.