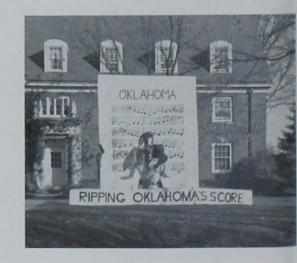

#### 630 Council

Formed for the purpose of uniting the unorganized agitation caused by various groups on campus for improvements in the athletic situation at Iowa State, the 630 Club was an active and influential organization. The group, headed by Chairmen Bob Lax and Ken Yarbrough, coined its name from the 63-0 pasting handed the Cyclones by the Oklahoma eleven. Representatives from the club instituted action that resulted in a major revision of athletic policy and organization.