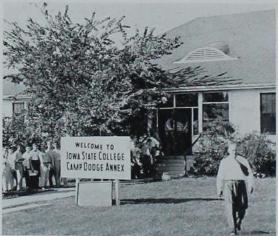

### Camp Dodge

Something new was initiated at the start of the '46-'47 school year when Iowa State established its annex at Camp Dodge.

Presenting a full freshman curriculum, the annex provided for 500 students who otherwise could not be admitted to Iowa State College. Under the directorial talents of J. P. McKean, the annex proved to be an ideal solution to the crowded conditions on campus.

James P. McKean Director of Camp Dodge Annex

Lines are the same no matter where you are.

Camp Dodge's version of the book store.