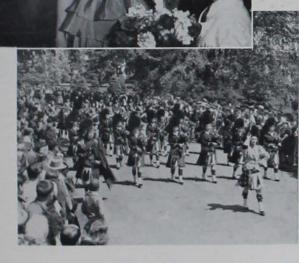

#### Veishea

The Highlanders from Iowa City in their picturesque Scottish uniforms gave an excellent performance with Iowa State's band in the mile long parade.

The Queen, Annabell McQuown, and the judges watched the parade from their reviewing stand on the front steps of Beardshear. Trophies for winning floats went to Sigma Alpha Epsilon, sweepstakes, Pi Beta Phi and Tau Kappa Epsilon, who won the men's and women's divisions respectively.