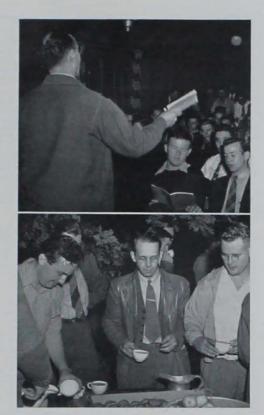

Meeting each Tuesday noon, the group, under the able leadership of Tom Swearingen, approved budgets and plans for major social functions held in the Union. Some of the activities of the board were the opening of the Grill and Trophy Tavern for more hours each week. After-class dancing, noon concerts, the sponsoring of "Books and Cokes" in fall quarter, "Books and Coffee"

in winter, the "Coffee Forum" and numerous art exhibits are included under the jurisdiction of the board, as well as winter quarter's Campus Varieties.

The board also sponsored classes in bridge instruction and featured an all-college bridge tournament. The Student Union Board initiated a social program for the younger set by sponsoring an Easter Egg Hunt for the children of veterans going to Iowa State.

Members of the board attended the Big Six Union Board Conference at the University of Nebraska.

Tri Delts plug the Bomb at Campus Varieties.

The Union Board meets to eat.

A D Pis' eskimos warm the Campus Varieties.