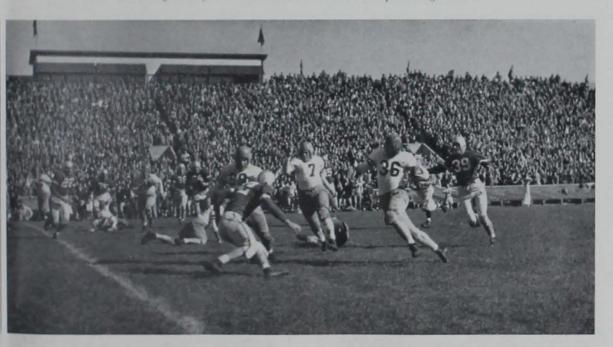

## Homecoming

The stadium was crowded with anxious spectators as the Iowa State team took its position on the field to oppose the heavy favorite, Oklahoma University, in one of the most important games of the football season. Enthusiastic students sent loud cheers into the crisp air as the teams moved into conflict. Iowa State battled against a superior team for three hours. Then the officials fired the shot that brought the game to an end and defeat for Iowa State.