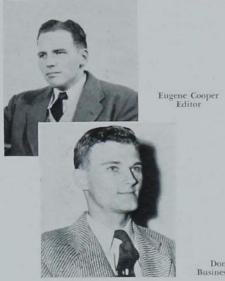

## Green Gander

The humorous side of college life was portrayed in the four issues of the *Green Gander*, headed by editor Gene Cooper. Sponsored and published jointly by the two journalism fraternities, Theta Sigma Phi and Sigma Delta Chi, the "Chartreuse Goose" flew over campus at Homecoming, Christmas, Valentine's Day, and Veishea. Cooper, Walt Hammond, Ken Krogh, Jean Larson and Paul Visser formed the *Green Gander* editorial board, which determined policy and planned features.