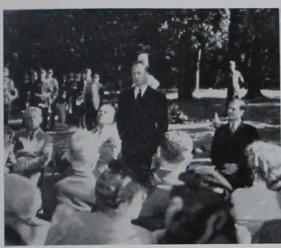

### Events

Memorial Day found the students at the college cemetery where a memorial service was held for those men of both wars who died for our country.

Political spirit abounded at the rally held before the student body election day in the spring. Both the Independents and the Representatives turned out en masse for a parade and street dance in front of the Union.