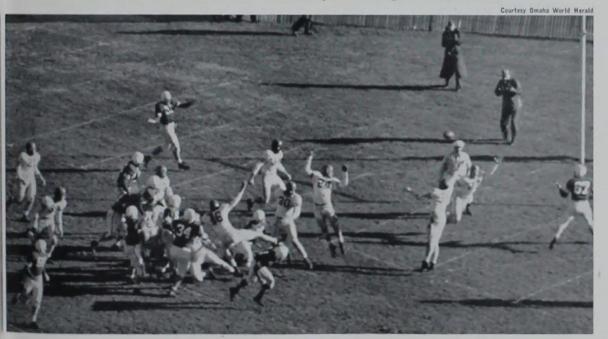

## Homecoming

The stadium was crowded with anxious spectators as the Iowa State team took its position on the field to oppose the heavy favorite, Oklahoma University, in one of the most important games of the football season. Enthusiastic students sent loud cheers into the crisp air as the teams moved into conflict. Iowa State battled against a superior team for three hours. Then the officials fired the shot that brought the game to an end and defeat for Iowa State.