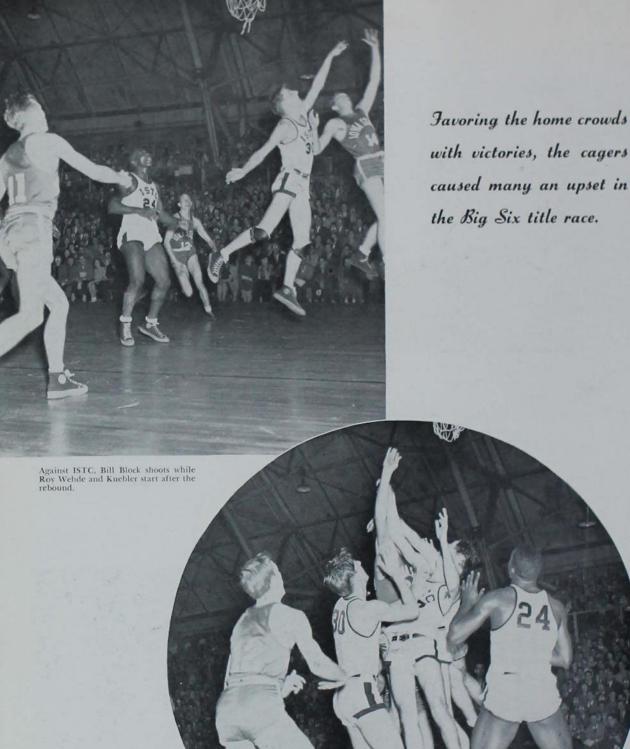

|
| Iowa State 41 — Minnesota 51    |
| Iowa State 27 — Michigan 38     |
| Iowa State 34 — Drake           |
| Iowa State 25 — Missouri        |
| Iowa State 38 — Drake           |
| Iowa State 51 — Kansas State 40 |
| Iowa State 49 — Bradley 51      |







Leo Schneider Guard

Ron Norman Guard

Don Paulsen Center



#### SEASON'S RECORD

| Iowa | State | <br>61 — | Nebraska44      |
|------|-------|----------|-----------------|
| Iowa | State | <br>30 — | Kansas 55       |
| Iowa | State | <br>40 — | Oklahoma54      |
| Iowa | State | <br>30 — | Kansas State 43 |
| Iowa | State | <br>56 — | Nebraska54      |
| Iowa | State | <br>54 — | Missouri52      |
| Iowa | State | <br>45 — | Oklahoma46      |
| Lows | State | 56 —     | Kansas 44       |



Jim Buck, Forward-Don Ferguson, Guard



184

A wild melee of arms under the basket, with the Cyclones coming out on top of the Panthers.



Don Paulsen grabs the ball from a startled Nebraska cager.



Jim Myers is too late to get into the scramble.



John Sheperd leaps high as the Cardinal and Gold clip Missouri in a hotly-contested battle



During a workout, Harlan Platte shoots and Norman Smith rebounds.

# 1946-47 "B" Basketball



Coach Russ Dickinson directed the squad's victory ramble.

# In it's first year of competition, the mighty "B" squad went through season undefeated

Top: John Wroan and Jim Van Deusen bring the ball up the court. Lower: Loosening up in practice are Harlan Platte and Norman Smith.







The scrappy "B's" go after the rebound.

Dean Norman, center, gets set for a shot.

#### SEASON'S RECORD

|