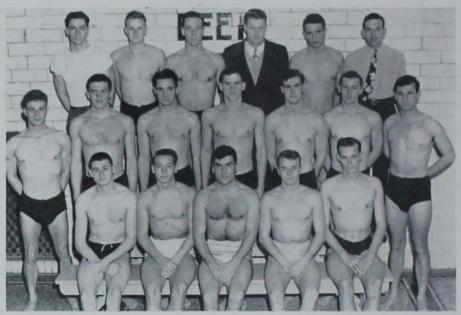

ennis

Coach Schmidt explains the difficulties of the coming season to aces Harold Johnson and Fay Dunn.



Johnson practices an overhand shot.





TOP ROW: Stevens, Magill, Anderson, Bretnall, FRONT ROW: Maney, Inman, Baty.





Thomas, Webb, Firkins, Knorr, Coach Otopalik, Schneider.

1946 Golf

Linksmen return after war-time absence.



Bud Thomas and Ken Schneider smooth out that stroke.



Bruce Firkins lines up a putt with Ed Knorr and Ken Schneider looking on.



TOP ROW: Stone, Otopalik. SECOND ROW: Klootwyk, Brand, Clagget. FRONT ROW: Bush, Ditsworth, Nelson, Ewoldsen.

### 1946 Wrestling

Matmen successfully defended Big Six crown.



Pat Bush and Glen Brand, two of the leading point patherers for State in the 155 and 175 pound class.



Brand gets behind his Cornell opponent.



TOP ROW: Mannheimer, Thompson, Robison, Coach McGuire, Loomis, Wilson, SECOND ROW: Smith, Watts, Savage, Kullman, Nielsen, Howes, Alt. FRONT ROW: Scarborough, Dahlberg, Winslow, Hospers, Johnson.

#### 1946-47

Swimming



The gun sends Craig Sandahl on his way against Ottumwa Pre-flight School.

The Cyclone tankmen took the Big Six title for the twelfth time, breaking almost every record in the books.



Roger Watts turns to watch the also-rans in the 220 free style.



Practice makes perfect is Jack Winslow's secret of diving success.

DEEP ST &

Coach Jack McGuire gives Captain Doug Robison a practice start.





**INTRAMURALS** 



Coach Otopalik discusses intramurals with some of the Camp Dodge athletes

## Camp Dodge Intramurals

Interference forms for a line plunge in Camp Dodge t