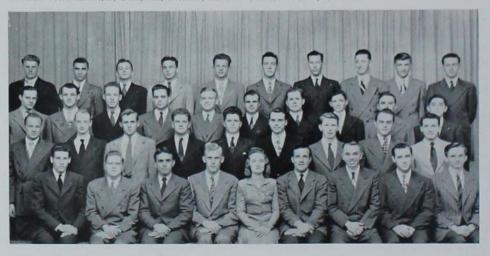

Nocturne.

Members were active in student publications, with William Ettinger, Donald Meilike, Forrest Paul, Ray Rodger and Donald Watson serving as staff members of the *Iowa Agriculturist*. Dick Crowther was a member of the *Daily Student* editorial board and John Huling acted as publicity manager of the *Ames Forester*. Dick Crowther's humor column, "Cornycopia," was a regular feature in the *Daily Student*.

TOP ROW: Ellsworth, Groff, Donahue, Donaldson, Ermer, Fuller, Meilike, Coontz, Hutchkiss, Huling, SECOND ROW: Cook, Gross, W. Avenell, Tiffany, Geist, Yanecek, Wight, C. Gillette, Parker, Donoso, THIRD ROW: Ettinger, Crowther, Foley, Watson, J. Gillette, Bea, Reynolds, Ellis, A. Avenell, FRONT ROW: Speer, Griesel, Faas, P. Johnson, Mrs. Johnson, Fuller, Linder, Rodgers, Merrill.









304 Welch

Huling also held membership on the Student Union Board and in the Iowa State Orchestra. Meilike was a member of the Student Properties Board and served on the Junior Prom dance committee. Iowa State Debators were Harold Griesel, Stuart Totty and Bill Ettinger. George Coontz was president of the Lutheran Student Association.

Adelante's many returning members helped to established it near the top scholastically. Members of Alpha Zeta were Crowther and Huling. Journalist Dick Crowther also served as secretary of Sigma Delta Chi and Huling holds membership in Phi Mu Alpha. Robert Geist and Totty are members of Alpha Sigma Chi.

You really wouldn't expect any customers at a place like this here on campus.

You don't have to be playing cards to have kibitzers.





# Alpha Ch