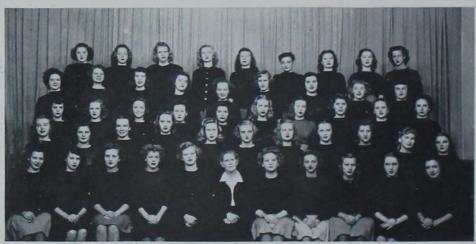

Mortar Board

Mortar Board pledges entertain the actives with skits.

TOP ROW: Totty. Kopke, Carlson, Brockway, Yule, Cammack, Tappel, Tesdahl, Emerson, SECOND ROW: Kane, Reese, Mahone, Friedland, Riedlinger, Williams, Floren, Garren, FRONT ROW: Nielsen, Gaessler, Jacobson, White, McBride, Thompson, Gieck, Forsythe.