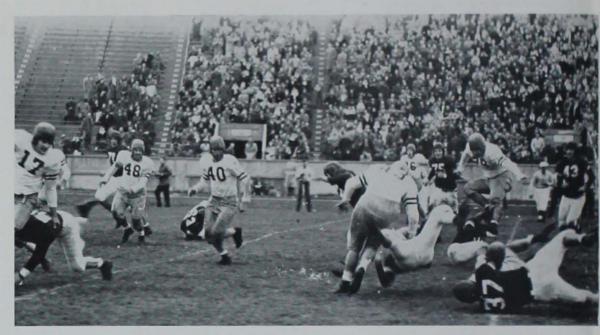

## Homecoming

The stadium was crowded with anxious spectators as the Iowa State team took its position on the field to oppose the heavy favorite, Oklahoma University, in one of the most important games of the football season. Enthusiastic students sent loud cheers into the crisp air as the teams moved into conflict. Iowa State battled against a superior team for three hours. Then the officials fired the shot that brought the game to an end and defeat for Iowa State.