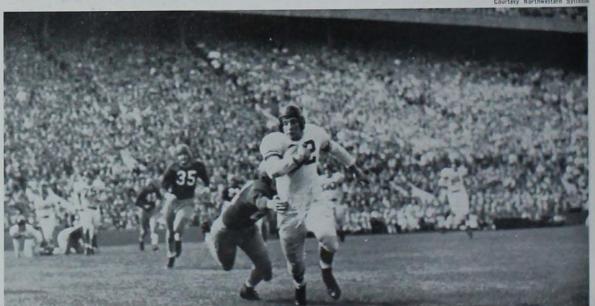

## Homecoming

The stadium was crowded with anxious spectators as the Iowa State team took its position on the field to oppose the heavy favorite, Oklahoma University, in one of the most important games of the football season. Enthusiastic students sent loud cheers into the crisp air as the teams moved into conflict. Iowa State battled against a superior team for three hours. Then the officials fired the shot that brought the game to an end and defeat for Iowa State.