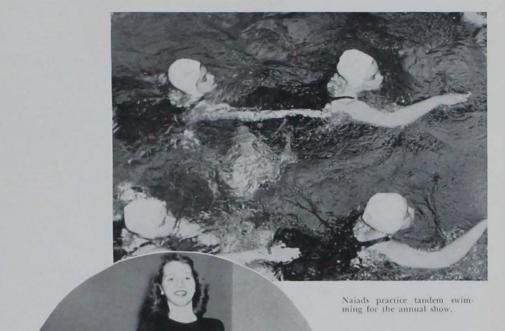

the ten divisions representing different sports under the direction of WAA. The WAA Council, consisting of the presidents of each club and the council officers, is the governing body of the association. They plan the

activities of the WAA and several times during the year they organize "play days" for women students. In the past two years this movement has been carried out in archery, golf, hockey, and volleyball. Margaret Quist was president of the WAA Council. Helping her were Ann Stevesson, vice-president, Maxine Sutherland, secretary, Dorothy Merrick, treasurer, and Phyllis Sawyer, assistant treasurer.

TOP ROW: Dillan, Helgeland, Thayer, Smith, Gallaher, Otopalik, FRONT ROW: Hallback, Sawyer, Quist, Stevesson, Merrick, Sutherland.



Archery

Bowling

Dance

Hockey

Naiads

Rackets



Dance Club members prepare for "Stars Over Veishea".



WAA hockey team takes on some husky opponents.





CAMPUS HOMES





TEMPORARY HOMES





Food planned and prepared under the direction of Miss Lenore Sullivan and Mrs. Frances Briden was served cafeteria-style to the students and faculty who didn't commute.



Top: It seems as though we've been here before. Lower: Lines are the same no matter where you are.





# Dodge

Student housing was divided into sixteen units, composed of barracks and hospital wards. A representative was chosen from each unit for the Student Council, the Annex governing body. Officers of the organization were President Robert Keables, Vice-President Howard Suss, Secretary Ted Gillis and Treasurer Howard Barker.

Professor Hugo Otopolik organized a complete