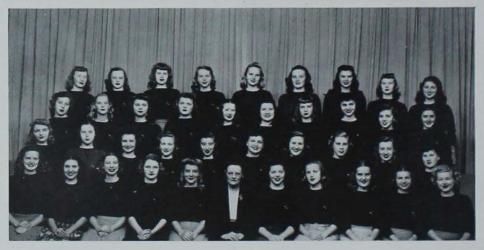

## Bomb

Editorial Stall

Barbara Bailey, editor

Under the effective coaxing of Editor Barbara Bailey, the Bomb editorial staff managed to meet all the copy and engraving deadlines. Overcoming the obstacles of a paper shortage and a large increase in the number of organized groups on campus, the 1947 staff published a yearbook which contained 598 cuts spotted on 352 pages.

The staff of the 1946 Bomb was well rewarded for its efforts when the National Scholastic Press Association bestowed on it the highest rating, an All-American Honor Award.

Serving as an efficient "right arm" to Ye Editor "Beale," was Sherron Boyer, managing editor. Effectively working together at the posts of associate editors were Marian Dawson and Jim Senger. Ted Hartman acted as coordinator between groups and photographers as photography editor.

TOP ROW: Ilgenfritz, Hall, Stringer, Williams, Fisher, SECOND ROW: Noyes, Landkamer, Bowers, Hartman, Wilde, Henkle, HHRD ROW: Lowrey, Williams, Broms, McMahill, Cole, Bunge, FRONT ROW: Hammond, Dawson, Senger, Bailey, Boyer, Haustrath.