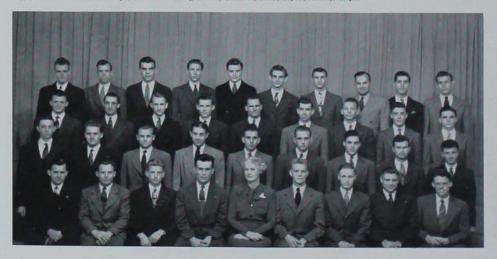

abilities and their participation in many campus activities.

Men from the fraternity were pledged to Cardinal Key, Phi Kappa Phi, Alpha Zeta, Gamma Sigma Delta, Phi Zeta, Sigma Delta Chi, Phi Mu Alpha, Tau Beta Pi and Knights of St. Patrick.

They were also active in other phases of campus life including Veishea, student publications, Student Union Board, departmental clubs, YMCA, Glee Club and Agricultural Council.

TOP ROW: Wilson, Crees, Opperman, Krogh, Engelbrecht, Randolph, Sandage, Heath, Kleen, McAninch. SECOND ROW: Bennett, C. McLaughlin, Koch, R. McLaughlin, Imiau, Hazen, Dahlberg, Whipple, Grosvenor, THIRD ROW: Swank, Kinsinger, Haugehak, Skinner, Held, Manchester, Larson, Day, Feldman, FRONT ROW: Barger, Miller Dankenbring, Huston, Garberson, Sidles, Snyder, Mandley, Clayue









311 Ash

Outstanding on publications were Kenneth Krogh, editor of the *Daily Student*, and Dwight Feldman, managing editor of the *Iowa Agriculturist*.

Many were recognized at Honors Day Convocation for outstanding achievements. Those who were high in the scholarship department were Claude Gifford in Agricultural Economics and Charles Hutchcroft in Agronomy. Outstanding senior Harry Sidles was the recipient of the coveted Lane-Wells Scholarship in Agriculture, while Darl Snyder received the Burpee Award in Horticulture.

FarmHouse men won the all-college Class A softball and ping-pong championships.

Barton McAninch and Bob McLaughlin beautify Lena for her Homecoming debut.

Ray Denkenbring, Dwight Feldman, Sam Rhodes, and Darl Snyder tune in the Contented Hour, like any good Ag