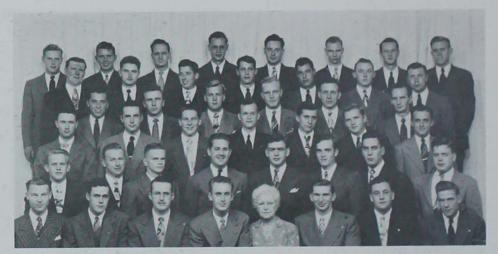

## Guild drew up a new constitution which was ratified by student vote

Top Row: Whiteomb, Kenworthy, Gage, Glass, Hines, Johnson, Kroeger, Second Row: Jackson, Edgar, Barker, Royer, Christian, Sievers, Third Row: Walker, Zuber, Logan, Kozik, Vanderlinden, Front Row: Deal, Schlemeier, Yeager, DeLaHunt, Edwards, Lauer.