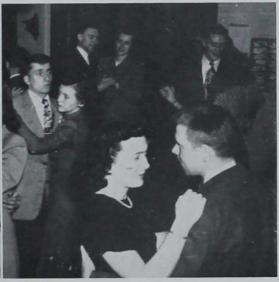

#### CARDINAL GUILD

As the year progressed, our student governing body, Cardinal Guild, worked on many important measures. Perhaps the most outstanding one in the mind of feminine students was the granting of 12:30 Saturday nights, which allow dances to last until 12 midnight.

Acting as president for the student body and Cardinal Guild was Don DeLaHunt. Assisting him in the role of vice-president was Alex Edwards. With them as leaders Cardinal Guild drew up a new constitution to be presented to the student body. A revision of the old activity point system also progressed. To further race tolerances the Guild sent a delegation to the University of