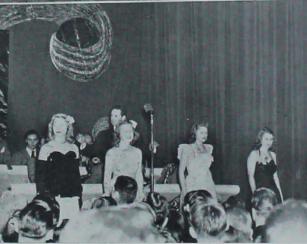

### Bomb Board steered yearbook work and sponsored Bomb Beauty Ball

Top: Bob Axthelm and Mr. Marvin look over the dummy of the 1948 Bomb—that's the dummy on the table. Lower: 1947 yearbook queens take a bow at the Bomb Beauty Ball.