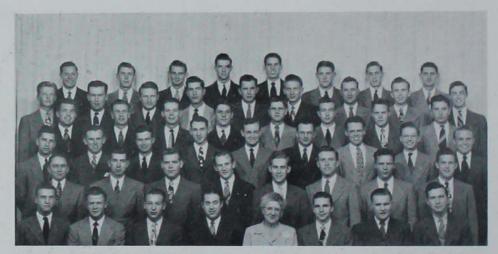

### 1948 Bomb strived to surpass the honors attained by predecessors

Just who is Rollie Simpson working for— Pepsodent or the Bomb?

Top Row: Vogelgesang, Akerson, Heins, Anway, Fletcher, Pickford, Second Row: Pendry, Brewer, Wood, Conn, Garfield, Ranch, Broms. Third Row: Johnston, Silletto, Junkhan, Wiernsberger, Lloyd, Smiley. Fourth Row: Edwards, Willis, Williamson, Girton, Dawson, Laub, Larson. Front Row: Bice, Simpson, Boyer, Senger, Hartman, Early.