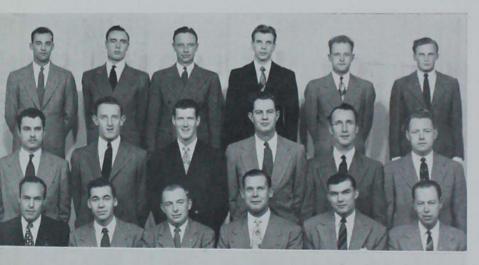

## BOARDS

Both editorial and business staffs were advised by the *Iowa State Daily* Publication Board. The board gave final approval to expenditures, contracts, and other business actions instituted by the newspaper.

Headed by Chairman Edward J. Knorr and Secretary Ruth H. Hackett, the board considered all applications submitted for major positions on the publication. The board also helped determine the editorial policy of the *Daily* by reviewing current trends and making suggestions for future action on the part of the editorial staff.

Voting members of the board were students Ray Dankenbring, Ruth Hackett, Cliff McBride, Quentin McDonald, and John McElhinney, and faculty members Ken Marvin and A. O. Starbuck. Ex-officio members included Frank Berry, of the College Press, Prof. Rod Fox, Editor Tom Murrane, and Business Manager Bill Giese.

Top: Professor Starbuck and Ruth Hackett study tomorrow's news today. Lower: Board members receive copies of the Daily hot off the press.

Top Row: McBride, Murrane, Heer, Hackett, Front Row: Starbuck, Meyer, Schwanz, Marvin.