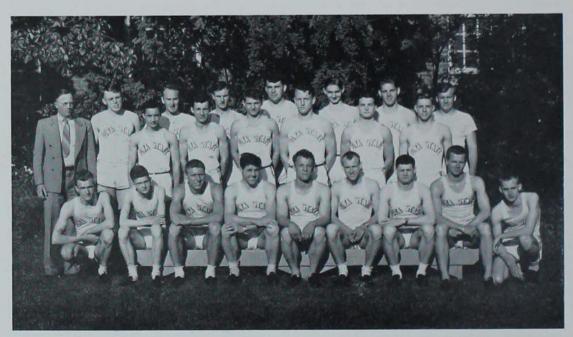

## SENIORS

BOOK ONE

experienced mixed feelings of regret and happiness as they prepared to leave ISC but looked toward the future and smiled confidently.....

Too many activities and too little space is the situation in the case of Dick Mannheimer. Dick has served as chairman of the 1947 Engineers' Carnival, Cardinal Guild booking agent, and as chairman of several Homecoming and Veishea committees to mention just a few. He was elected BJOC and is a member of Tau Beta Pi and Eta Kappa Nu.