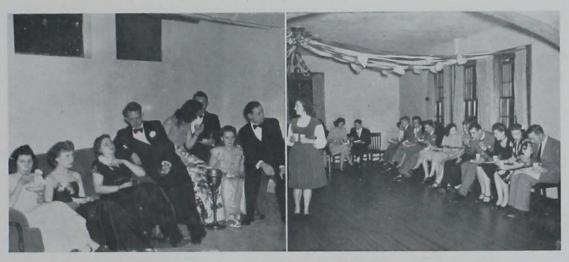

#### STUDENT UNION BOARD

Meeting weekly for an hour consulation and a dinner, the Student Union Board had charge of all student activities in the Memorial Union. The group sponsored the bridge classes held weekly throughout the year. It also managed the bridge tournament winter quarter.

A new charge of the board was the Student Night Club, started fall quarter and continued during winter quarter. The night club was held every Friday evening in the South Ballroom of the Union and featured a band, dancing, a floor show, and candlelit tables.

The board also sponsored the all-college campus varieties at which organized houses presented original skits. Judges for the skits were chosen by the board from faculty and staff members.

Okaying all dance budgets before allowing dances to be held in the Union was another duty of group. Heading the Student Union Board were President John Slothower and Vice-president Dean Huston. Other members of the board were Floyd Dirks, Ruth Royer, Shirley Norman, Maxine Anderson, Clancy Strock, Russel MacDuffee, Charles Spangler, and Joseph Erickson. Harold E. Pride, policy head of the Union, and Don Stevens, finance head of the Union, and Mrs. Jean Woodburn, program consultant, were staff members.

## Union Board provided campus with dances, night club, and varieties

A memorable event was the jazz concert by Duke Ellington,

"The Four Fifths," popular campus quartet, entertains at the night club in the Union.

Skit night at the Union, and Delta Zeta takes over.

Members of the Student Union Board relax over a cup of coffee.

#### Duke Ellington's concert brought well deserved compliments to Union

Top Row: Anderson, Logan, MacDuffee, Spangler, Front Row: Huston, Royer, Slothower, Norman, Dirks.

Top: Dean Smith enjoys a carnival decoration—Dean Smith. Lower: Wolves grin evilly as Hank Kallsen points out candidates for Engineer's Lady.