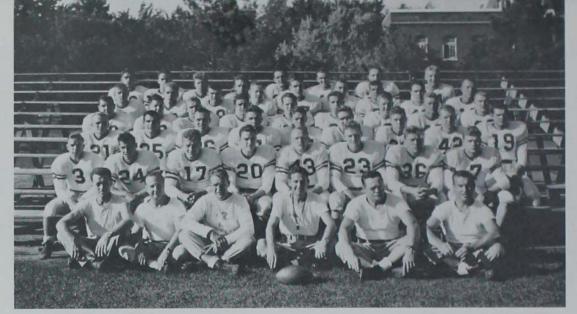

Weil, Paul N. Weinhardt, Mary Jane

Welch, June M. Welch, Mary E.

Wells, Agnes E. Wells, Charles B.

All Big Six end Bob Jensen is one of Iowa State's outstanding football players. He has been at it three years and will continue next year with the Brooklyn Dodgers. Bob is also interested in baseball. This Sig Ep is a member of ASME and calls the "windy city" his home.