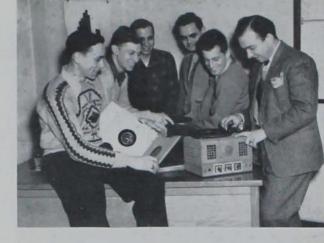

### Bomb Board steered yearbook work and sponsored Bomb Beauty Ball

Top: Bob Axthelm and Mr. Marvin look over the dummy of the 1948 Bomb—that's the dummy on the table. Lower: 1947 yearbook queens take a bow at the Bomb Beauty Ball.

## PUBLICATION

Acting as a guide for the *Bomb*, the Bomb Publication Board is headed by President Bob Axthelm and Secretary Bob Wilde. The main job of the board is to give editorial advice, but it also assigns positions, checks reports, and approves applications for the yearbook.

The editor and business manager of the *Bomb* are automatically members of the board. There are five other student members elected by the student body who serve until their graduation. Professor K. R. Marvin and Mr. R. A. Evans are advisors.

Besides giving editorial advice, the *Bomb* Publication Board sponsors the *Bomb* Beauty Ball given every year. They also decide how the *Bomb* Beauty candidates will be chosen.

Last year, Scholastic Editor featured a three page article about the Iowa State publication boards.