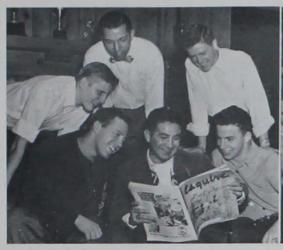

You've seen lots of "cheesecake," but look at this Iowa State

It looks like the Landscape Architects are really inspired.

ENGINEERING

With the huge demand for engineering graduates, enrollment in the Engineering Division is largest on campus and still increasing. Engineers seem to flood the campus, creating a need for extra faculty, classrooms, and laboratories. The nine departments of engineering are directed by our new Dean of Engineering, J. F. Downie Smith, and the new Assistant Dean, Frank Kerekes. In the list of "news" is the department of architecture which was first accredited last year.

DEAN J. F. DOWNIE SMITH

Wally Hansen backed by Duane Schmidt gives out with a little information to visitors at the Chem. E. Veishea Open House.

Kent Drummond assures Veishea visitors that the transit is sometimes used for purposes other than sightseeing.