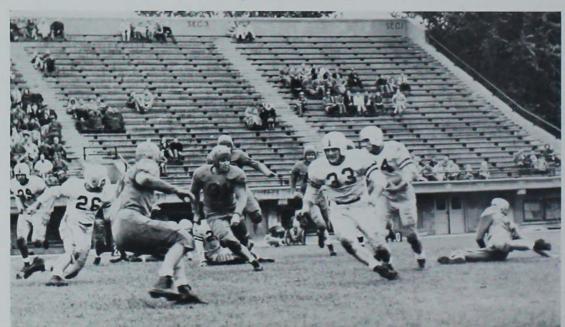

assing and the fancy running of Webb Halbert, the Cyclones overwhelmed Iowa State Teachers in Coach Stuber's inaugural game. The team's crowd-pleasing brand of football completely fooled the Panthers. Assisting Norman on the receiving end of his passes were Bob Jensen and Dean Laun. Tackles Harley Rollinger and Tom Southard stood out in the forward wall.

### ISC 0, COLORADO 7

During most of the play Iowa State outcharged the Buffaloes of Colorado making thirteen first downs to their opponents eight. A tie for the Cyclones seemed possible until the Colorado defense tightened and held on twelve inch line with seconds remaining to play. Ron Norman's outstanding passing during this final touchdown drive highlighted the game. Webb Halbert's center smash fell inches short of the goal line.







A horde of the white clad opposition try to block a Cyclone pass.

### ISC 7, KANSAS 27

Featuring a sixty yard touchdown pass from Johnny Griffith to end Dean Laun, the Cyclones dominated play in the first period. The Kansas eleven then unleashed their vaunted passing attack to score twice in both the second and fourth quarters. Led by All-American Ray Evans, the Jayhawkers completed six of nine aerial attempts. Dean Laun's pass receiving and the running of fullback Ray Klootwyk stood out for ISC.

### ISC 7, NEBRASKA 14

Although this game went down as a Nebraska victory, the Cornhuskers were a thoroughly beaten team at the finish. In every department the Cyclones manhandled their larger opponents, but two bad breaks ended the team's hopes for a victory. A bad pass from center and a