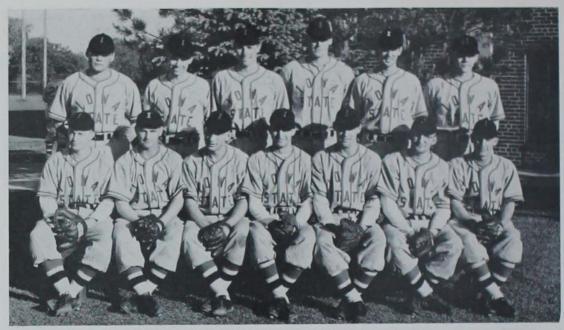

braska and the Cyclone crew made it even more memorable by sweeping through and winning almost without competition. Of the nine possible titles the team won all but two and in doing so set many new records.

In capturing the conference crown, Iowa State garnered eighty points, forty more than the nearest opponent, for a new record in itself.

> Upper: Big Seven diving champ Sam Schiffler tests the board in a practice dive. Lowers: Captain Johnny Alt, Roger Watts, Elmo Scarborough, and Coach Jack McGuire look pretty pleased when talking over the season's record.



# Roger Watts scored four points in NCAA meet by placing in two events



Roger Watts and Rush Smith get set to take off as their teammates touch up.



Like a pair of flying fish Ed Howes and Howard Johnson come down the pool.



Front Row: Miller, Jones, Scott, Buehner, Froehle, Theobald, Johnson. Top Row: Coach Timm, Mahaney, Knox, Paulsen, Hogue, Anderson.

#### 1947 BASEBALL

# Cyclones finished fifth in Big Seven with record of 7 wins and 6 losses



The Cyclone batsman checks his swing on a close one.

#### 1947 RECORD

| Iowa ! | State |                 | 3 | Simpson (      |
|--------|-------|-----------------|---|----------------|
|        |       |                 |   | ISTC 7         |
| Iowa ! | State |                 | 3 | ISTC 2         |
| Iowa ! | State |                 | 3 | Nebraska 12    |
| Iowa ! | State | * * * * * * * * | 2 | Nebraska (     |
| Iowa ! | State |                 | 2 | Drake 8        |
| Iowa ! | State | ******          | 9 | Oklahoma 12    |
| Iowa ! | State |