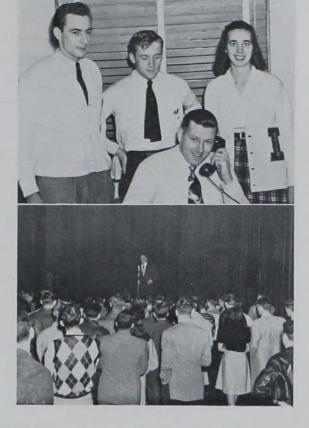

#### Led by president Don DeLaHunt Cardinal Guild guided student life

Virginia Yeager, Spence Vanderlinden, and Arvid Zuber give some reports the once over.

Dean Huston, Don DeLaHunt and Alex Edwards, candidates for Student Body President, pose for a friendly picture before the beginning of the 1947-48 political fight.

Bob Kenworthy, Aggie Logan, and Shirley Glass beam approval to Alex Edward's promise.

Student Body President DeLa-Hunt enlightens the crowd,