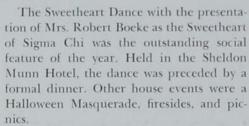

Penquite, Matthews, Firkins, D. Anderson.





Sig Alphs and dates take the house apart at a costume brawl.

Mary Lou Butler, Max Hines, Nancy Nix, and Wayne Swan managed to obstruct the view of Donald and Daisy Duck— Donald pledged later in the evening.

## SAE's 1947 Veishea float won grand prize for second consecutive year



Top Row: T. Shive, Sandvig, Swan, Roy Wehde, McCracken, Hiedeman, Williams. Second Row: Higgins, Stoery, Wood, Morris, Morrison, Tague, Tinkham, Vanderloo. Third Row: Ryan, Saner, Noble, Rapp, Schlemeier, Russum, Stokely, Fourth Row: Rice, J. Shive, Stevenson, Sharp, Wallace, Weeks. Fifth Row: Franquemont, Simpson, Severence, Sherman, McGehee, Wareham, Spangler. Front Row: Grant, Vaughan, Moore, Newbern, Usera, Sandahl, Reese, Menne.

#### SIGMA CHI



125 Hyland



Fourteen men in the Sigma Chi house held membership in nine honorary fraternities. Dave Anderson, Leonard Ranch, and George Serovy were active in Tau Beta Pi. George and Len were also members of





Knights of St. Patrick, Other Sigma Chis were members of Eta Kappa Nu, Phi Eta Sigma, Pi Mu Epsilon, Pi Tau Sigma, Psi Chi, and Scabbard and Blade.

Sigma Chi journalists working on the Bomb were Kenneth Brewer and Leonard Ranch. Ranch also was assistant guild booking agent.

On the varsity basketball team Bob Petersen took over guard position to score many points in the Big Seven conference. Ed Howes represented the Sigma Chis on the swimming team where he earned a letter.



Top Row: Bonthuis, Eckert, Howes, Anderson, Burnett, Jordal. Second Row: Stevens, Follett, Triebel, Finley, Mantel.