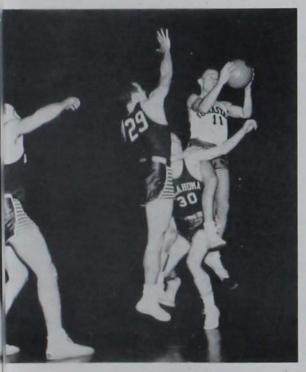

r is all up in the air over a basketball.

# Cyclones started fast but finished fourth in Big 7 due to a cold streak



Roy Wehde starts up on one of his fast drive-in shots.



Nebraskans had their hands full with Leo Schneider, as shown by this picture and the shot above.

Rom Norman is positive
that he doesn't want
to let go of that ball.

Sharp shooting Bob Petersen takes
one of the set shots that helped
make him a leading scorer.

# Twin trouncings administered to Michigan's Big 9 champs highlighted season

Against Michigan, the Big Nine champs, Captain Ron Norman tries an end around play. Gene Oulman gets set for the rebound against the Huskers.







Drake and ISC players do some stretching for a free ball.

# Ray Wehde set all-time ISC scoring record during his basketball career



Even three Oklahoma players don't seem to be able to stop Bob Petersen.



Gaylord Anderson stretches up in the air with one of his hook shots as ISC whips Michigan



Top Row: Larson, Gustavson, Kullman, Jezek, Watts, Goach McGuire. Second Row: Scarborough, Sandahl, Dickerson, Wyant, Thompson, Johnson. Front Row: Smith, Alt, Winslow, Schiffler, Neilson, Howes.

# Swimming team set new scoring record in retaining conference championship

Jack Winslow gets poised for a plunge.



Doug Robison and Alan Thompson set a fast pace



#### 1948 SWIMMING

Sporting an all-letterman team the Cyclone swimmers had one of the most successful seasons in many years. Under the guidance of Coach Jack McGuire, the team lost only two dual meets during regular competition, one to Minnesota and another to a