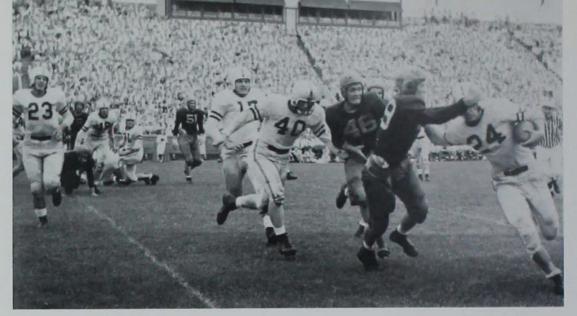

Bones, Bush. Fourth Row: Bosnyak, Erwin, Seibold, Whalen, Bennett, Rust, Titus, Anderson, Lindblom. Fifth Row: Shaner, Carney, Friedl, Laun, D. Norman, Sutherland, Ferguson, Dennis, Steinbach. Top Row: Knack, Griffith, Halbert Brubaker, Jensen, Kornbaum, Shugart.

### Football squad lost several heartbreaking games during 1947 season



End Harold Shugart



Fullback Bill Chauncey



Guard Wayne Seibold



Co-captains Vie Weber and Harley Rollinger map grid strategy with Coach Abe Stuber.

The pause that refreshes on a hot day.

## Slim won-lost record did not tell a true story of Abe Stuber's first year



Ron Norman looks a little interested in the game.



Iowa State's "great stone face," Beryl Taylor, looks things over.



Webb Halbert listens in as Coach Stuber tells how it's done.



Although Fic Weber almost lost his head over the football game, the Cyclones downed Iowa State Teachers in the season's opener.

### ISC 31, ISTC 14

Aided chiefly by Ron Norman's spectacular passing and the fancy running of Webb Halbert, the Cyclones overwhelmed Iowa State Teachers in Coach Stuber's inaugural game. The team's crowd-pleasing brand of football completely fooled the Panthers. Assisting Norman on the receiving end of his passes were Bob Jensen and Dean Laun. Tackles Harley Rollinger and Tom Southard stood out in the forward wall.

### ISC 0, COLORADO 7

During most of the play Iowa State outcharged the Buffaloes of Colorado making thirteen first downs to their opponents eight. A tie for the Cyclones seemed possible until the Colorado defense tightened and held on twelve inc