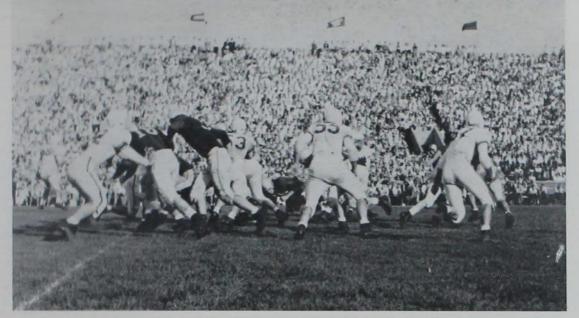

sing and the fancy running of Webb Halbert, the Cyclones overwhelmed Iowa State Teachers in Coach Stuber's inaugural game. The team's crowd-pleasing brand of football completely fooled the Panthers. Assisting Norman on the receiving end of his passes were Bob Jensen and Dean Laun. Tackles Harley Rollinger and Tom Southard stood out in the forward wall.

### ISC 0, COLORADO 7

During most of the play Iowa State outcharged the Buffaloes of Colorado making thirteen first downs to their opponents eight. A tie for the Cyclones seemed possible until the Colorado defense tightened and held on twelve inch line with seconds remaining to play. Ron Norman's outstanding passing during this final touchdown drive highlighted the game. Webb Halbert's center smash fell inches short of the goal line.







A horde of the white clad opposition try to block a Cyclone pass.

### ISC 7, KANSAS 27

Featuring a sixty yard touchdown pass from Johnny Griffith to end Dean Laun, the Cyclones dominated play in the first period. The Kansas eleven then unleashed their vaunted passing attack to score twice in both the second and fourth quarters. Led by All-American Ray Evans, the Jayhawkers completed six of nine aerial attempts. Dean Laun's pass receiving and the running of fullback Ray Klootwyk stood out for ISC.

### ISC 7, NEBRASKA 14

Although this game went down as a Nebraska victory, the Cornhuskers were a thoroughly beaten team at the finish. In every department the Cyclones manhandled their larger opponents, but two bad breaks ended the team's hopes for a victory. A bad pass from center and a bl