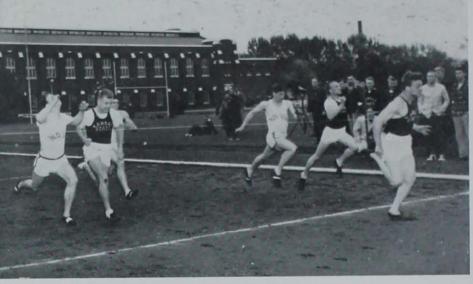

ars the hurdle in a close race against Kansas State.

A Cyclone vaulter starts the long way down after barely missing the bar.

# 1947-1948 TRACK

# Chris Steinbach broke two Iowa AAU hurdle records, tied ISC mark



Front Row: Wilson, Everett, Alexander, Schoel, Steinbach, Elk, Lary, Wright, Magill, Second Row: Baty, Maney, Weissinger, Swope, Bice, Bean. Top Row: Coach Bretnall, Barkley, Jennings, Fecken, Della Vedora, Verner, Smith, Nelson.





Sprint man Jim Bean comes out of the blocks with his usual spring.

It looks like Don Elk had better watch the rafters rather than the bar in this topsy turny picture.

### 1947-1948 TRACK

# Smith and Feeken supplied team with a one-two punch in the high jump



Chris Steinbach and Dwayne Feeken show top notch hurdle form for the photographer.



1947 Spring Track

In a close race Kansas State edges out the Cyclone speedsters.

# Jim Bean's times in dashes gave an indication of future record breaking

Tom Southard shows the form that brought him first in the shotput in several dual meets.

Weakened by winter graduation losses, the Cyclone trackmen found tough going in the conference and dual meets during the spring. Among the bright spots in the season were several record equaling performances by the thinclads. Chris Steinbach tied an old school mark set in 1932 for the low hurdles. Don Smith and Dwayne Feeken took first and second honors in the high jump at all dual meets held during the outdoor season. Iowa State's quartermile and mile relay teams composed of Bob Lary, Bob Magill, Phil Wright, and John Alexander were outstandin