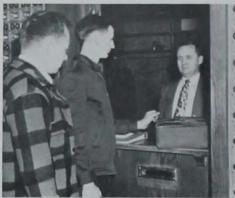

### Bomb Board steered yearbook work and sponsored Bomb Beauty Ball

Top: Bob Axthelm and Mr. Marvin look over the dummy of the 1948 Bomb—that's the dummy on the table. Lower: 1947 yearbook queens take a bow at the Bomb Beauty Ball.

## PUBLICATION

Acting as a guide for the *Bomb*, the Bomb Publication Board is headed by President Bob Axthelm and Secretary Bob Wilde. The main job of the board is to give editorial advice, but it also assigns positions, checks reports, and approves applications for the yearbook.