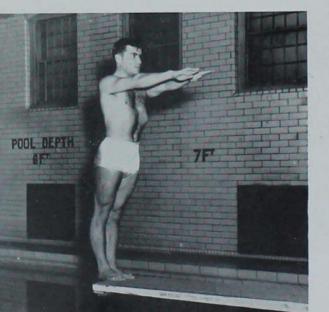

Big 9 champs highlighted season

Against Michigan, the Big Nine champs, Captain Ron Norman tries an end around play. Gene Oulman gets set for the rebound against the Huskers.







Drake and ISC players do some stretching for a free ball.

# Ray Wehde set all-time ISC scoring record during his basketball career



Even three Oklahoma players don't seem to be able to stop Bob Petersen.



Gaylord Anderson stretches up in the air with one of his hook shots as ISC whips Michigan



Top Row: Larson, Gustavson, Kullman, Jezek, Watts, Goach McGuire. Second Row: Scarborough, Sandahl, Dickerson, Wyant, Thompson, Johnson. Front Row: Smith, Alt, Winslow, Schiffler, Neilson, Howes.

# Swimming team set new scoring record in retaining conference championship

Jack Winslow gets poised for a plunge.



Doug Robison and Alan Thompson set a fast pace



#### 1948 SWIMMING

Sporting an all-letterman team the Cyclone swimmers had one of the most successful seasons in many years. Under the guidance of Coach Jack McGuire, the team lost only two dual meets during regular competition, one to Minnesota and another to a great Michigan State team.

The biggest event of the season was the conference meet at Nebraska and the Cyclone crew made it even more memorable by sweeping through and winning almost without competition. Of the nine possible titles the team won all but two and in doing so set many new records.

In capturing the conference crown, Iowa State garnered eighty points, forty more than the nearest opponent, for a new record in itself.

> Upper: Big Seven diving champ Sam Schiffler test