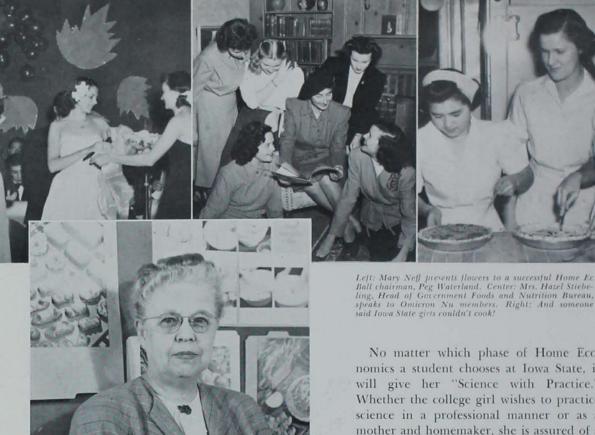

DEAN P. MABEL NELSON

No matter which phase of Home Economics a student chooses at Iowa State, it will give her "Science with Practice." Whether the college girl wishes to practice science in a professional manner or as a mother and homemaker, she is assured of a sound basis with which to start. Every girl is given basic courses in all nine departments of the division, for the problems a home economist must face are never limited to her specialized field. The whole campus is familiar with the good foods which come from the Hec building, the gay parties that are held in the home management houses, and the humorous adventures that come from the nursery school.

Dalton, Robert L. Damman, Floyd F.

Danielson, John A. Danilson, Gail K.

Dankbar, Roman L. Darner, Robert D.

Dark-eyed Tri Delt Mary Neff has been president of Home Ec Club in her freshman and senior years. An outstanding member of Home Ec Council and Home Ec Core Curriculum, Mary is a member of both Mortar Board and Phi Upsilon Omicron honoraries.