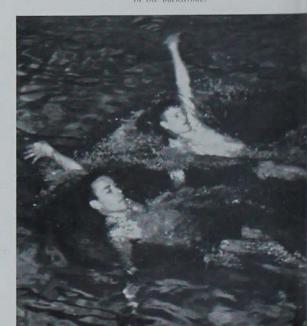

, the Big Nine champs, Captain Ron Norman tries an end around play. Gene Oulman gets set for the rebound against the Huskers.







Drake and ISC players do some stretching for a free ball.

# Ray Wehde set all-time ISC scoring record during his basketball career



Even three Oklahoma players don't seem to be able to stop Bob Petersen.



Gaylord Anderson stretches up in the air with one of his hook shots as ISC whips Michigan



Top Row: Larson, Gustavson, Kullman, Jezek, Watts, Goach McGuire. Second Row: Scarborough, Sandahl, Dickerson, Wyant, Thompson, Johnson. Front Row: Smith, Alt, Winslow, Schiffler, Neilson, Howes.

# Swimming team set new scoring record in retaining conference championship

Jack Winslow gets poised for a plunge.



Doug Robison and Alan Thompson set a fast pace



#### 1948 SWIMMING

Sporting an all-letterman team the Cyclone swimmers had one of the most successful seasons in many years. Under the guidance of Coach Jack McGuire, the team lost only two dual meets during regular competition, one to Minnesota and another to a great Michigan State team.

The biggest event of the season was the conference meet at Nebraska and the Cyclone crew made it even more memorable by sweeping through and winning almost without competition. Of the nine possible titles the team won all but two and in doing so set many new records.

In capturing the conference crown, Iowa State garnered eighty points, forty more than the nearest opponent, for a new record in itself.

> Upper: Big Seven diving champ Sam Schiffler tests the board in a practice dive. Lowers: Captain Jo