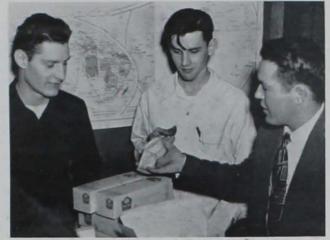

### Bomb Board steered yearbook work and sponsored Bomb Beauty Ball

Top: Bob Axthelm and Mr. Marvin look over the dummy of the 1948 Bomb—that's the dummy on the table. Lower: 1947 yearbook queens take a bow at the Bomb Beauty Ball.