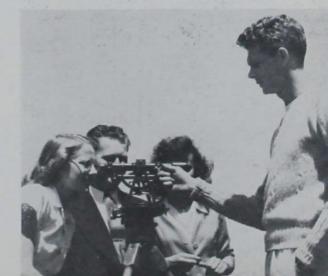

DEAN H. V. GASKILL

Left: Two men of science spend an enlightening period in the Physics lab. Right: Take it from Professor Boxtle . . . . this is a snap course.

Students try to decide which one is chocolate.