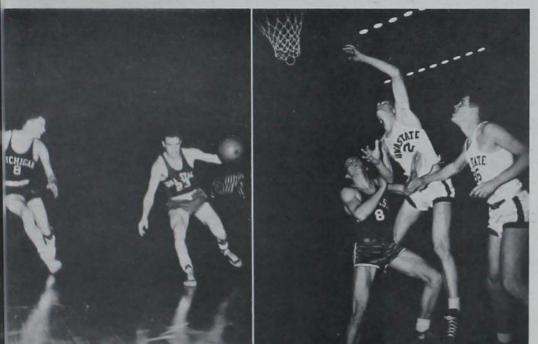

n Ferguson





Forward Roy Wehde









While Don Paulsen points the way, Johnny Sheperd and Ray Wehde look on.



Big "Snuffy" Schneider is all up in the air over a basketball.

# Cyclones started fast but finished fourth in Big 7 due to a cold streak



Roy Wehde starts up on one of his fast drive-in shots.



Nebraskans had their hands full with Leo Schneider, as shown by this picture and the shot above.

Rom Norman is positive
that he doesn't want
to let go of that ball.

Sharp shooting Bob Petersen takes
one of the set shots that helped
make him a leading scorer.

# Twin trouncings administered to Michigan's Big 9 champs highlighted season

Against Michigan, the Big Nine champs, Captain Ron Norman tries an end around play. Gene Oulman gets set for the rebound against the Huskers.







Drake and ISC players do some stretching for a free ball.

# Ray Wehde set all-time ISC scoring record during his basketball career



Even three Oklahoma players don't seem to be able to stop Bob Petersen.



Gaylord Anderson stretches up in the air with one of his hook shots as ISC whips Michigan



Top Row: Larson, Gustavson, Kullman, Jezek, Watts, Goach McGuire. Second Row: Scarborough, Sandahl, Dickerson, Wyant, Thompson, Johnson. Front Row: Smith, Alt, Winslow, Schiffler, Neilson, Howes.

# Swimming team set new scoring record in retaining conference championship

Jack Winslow gets poised for a plunge.



Doug Robison and Alan Thompson set a fast pace



#### 1948 SWIMMING

Sporting an all-letterman team the Cyclone swimmers had one of the most successful seasons in many years.