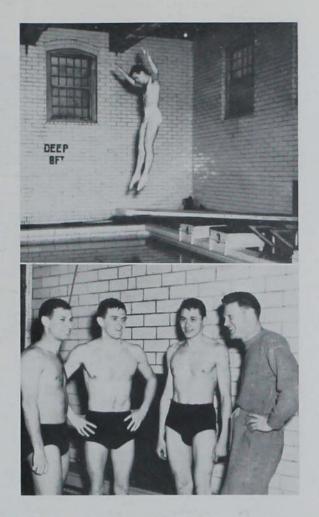

rs. Under the guidance of Coach Jack McGuire, the team lost only two dual meets during regular competition, one to Minnesota and another to a great Michigan State team.

The biggest event of the season was the conference meet at Nebraska and the Cyclone crew made it even more memorable by sweeping through and winning almost without competition. Of the nine possible titles the team won all but two and in doing so set many new records.

In capturing the conference crown, Iowa State garnered eighty points, forty more than the nearest opponent, for a new record in itself.

> Upper: Big Seven diving champ Sam Schiffler tests the board in a practice dive. Lowers: Captain Johnny Alt, Roger Watts, Elmo Scarborough, and Coach Jack McGuire look pretty pleased when talking over the season's record.



# Roger Watts scored four points in NCAA meet by placing in two events



Roger Watts and Rush Smith get set to take off as their teammates touch up.



Like a pair of flying fish Ed Howes and Howard Johnson come down the pool.



Front Row: Miller, Jones, Scott, Buehner, Froehle, Theobald, Johnson. Top Row: Coach Timm, Mahaney, Knox, Paulsen, Hogue, Anderson.

#### 1947 BASEBALL

# Cyclones finished fifth in Big Seven with record of 7 wins and 6 losses



The Cyclone batsman checks his swing on a close one.

#### 1947 RECORD

| Iowa ! | State |                 | 3 | Simpson (      |
|--------|-------|-----------------|---|----------------|
|        |       |                 |   | ISTC 7         |
| Iowa ! | State |                 | 3 | ISTC 2         |
| Iowa ! | State |