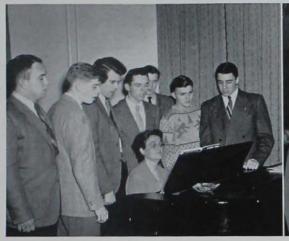

## Union Board provided campus with dances, night club, and varieties

A memorable event was the jazz concert by Duke Ellington,

"The Four Fifths," popular campus quartet, entertains at the night club in the Union.

#### Duke Ellington's concert brought well deserved compliments to Union

Top Row: Anderson, Logan, MacDuffee, Spangler, Front Row: Huston, Royer, Slothower, Norman, Dirks.

Top: Dean Smith enjoys a carnival decoration—Dean Smith. Lower: Wolves grin evilly as Hank Kallsen points out candidates for Engineer's Lady.