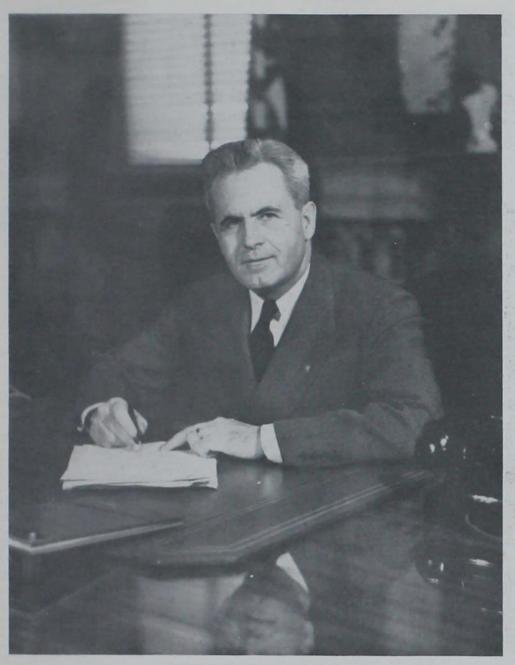

GOVERNOR ROBERT D. BLUE

A familiar figure at Iowa State, Governor Robert D. Blue has officially opened our Veishea celebration since his election as governor in 1944. Governor Blue stands as a model for us, for he has put his training at ISC, CCC College of Des Moines, and Drake University Law School to good advantage in his social and political career.