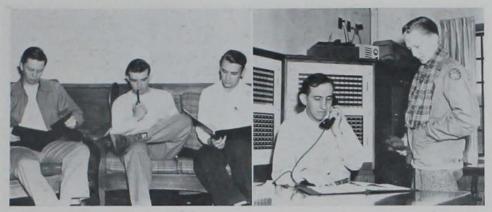

### 1948 Bomb strived to surpass the honors attained by predecessors

Just who is Rollie Simpson working for— Pepsodent or the Bomb?

Top Row: Vogelgesang, Akerson, Heins, Anway, Fletcher, Pickford, Second Row: Pendry, Brewer, Wood, Conn, Garfield, Ranch, Broms. Third Row: Johnston, Silletto, Junkhan, Wiernsberger, Lloyd, Smiley. Fourth Row: Edwards, Willis, Williamson, Girton, Dawson, Laub, Larson. Front Row: Bice, Simpson, Boyer, Senger, Hartman, Early.