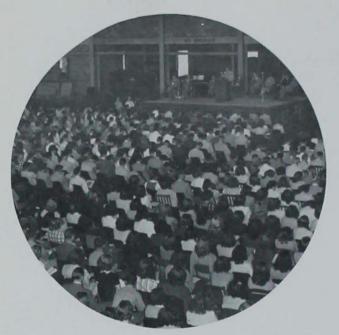

## Union Board provided campus with dances, night club, and varieties

A memorable event was the jazz concert by Duke Ellington,

"The Four Fifths," popular campus quartet, entertains at the night club in the Union.