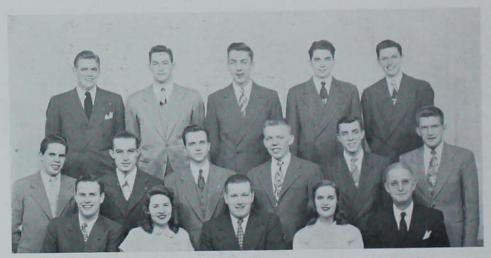

## Guild drew up a new constitution which was ratified by student vote

Top Row: Whiteomb, Kenworthy, Gage, Glass, Hines, Johnson, Kroeger, Second Row: Jackson, Edgar, Barker, Royer, Christian, Sievers, Third Row: Walker, Zuber, Logan, Kozik, Vanderlinden, Front Row: Deal, Schlemeier, Yeager, DeLaHunt, Edwards, Lauer.