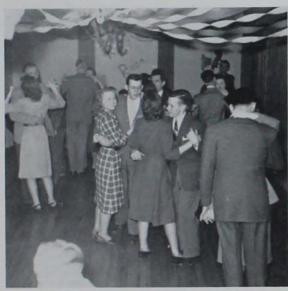

#### CARDINAL GUILD

As the year progressed, our student governing body, Cardinal Guild, worked on many important measures. Perhaps the most outstanding one in the mind of feminine students was the granting of 12:30 Saturday nights, which allow dances to last until 12 midnight.

A new charge of the board was the Student Night Club, started fall quarter and continued during winter quarter. The night club was held every Friday evening in the South Ballroom of the Union and featured a band, dancing, a floor show, and candlelit tables.