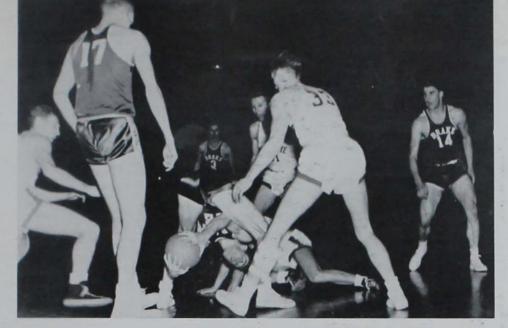

rguson





Forward Roy Wehde









While Don Paulsen points the way, Johnny Sheperd and Ray Wehde look on.



Big "Snuffy" Schneider is all up in the air over a basketball.

# Cyclones started fast but finished fourth in Big 7 due to a cold streak



Roy Wehde starts up on one of his fast drive-in shots.



Nebraskans had their hands full with Leo Schneider, as shown by this picture and the shot above.

Rom Norman is positive
that he doesn't want
to let go of that ball.

Sharp shooting Bob Petersen takes
one of the set shots that helped
make him a leading scorer.

# Twin trouncings administered to Michigan's Big 9 champs highlighted season

Against Michigan, the Big Nine champs, Captain Ron Norman tries an end around play. Gene Oulman gets set for the rebound against the Huskers.







Drake and ISC players do some stretching for a free ball.

# Ray Wehde set all-time ISC scoring record during his basketball career



Even three Oklahoma players don't seem to be able to stop Bob Petersen.



Gaylord Anderson stretches up in the air with one of his hook shots as ISC whips Michigan



Top Row: Larson, Gustavson, Kullman, Jezek, Watts, Goach McGuire. Second Row: Scarborough, Sandahl, Dickerson, Wyant, Thompson, Johnson. Front Row: Smith, Alt, Winslow, Schiffler, Neilson, Howes.

# Swimming team set new scoring record in retaining conference championship

Jack Winslow gets poised for a plunge.



Doug Robison and Alan Thompson set a fast pace



#### 1948 SWIMMING

Sporting an all-letterman team the Cyclone swimmers had one of the most successful seasons in many years. Und