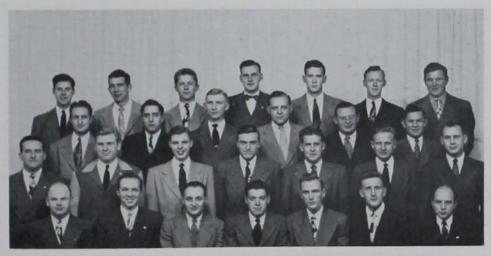

## Guild drew up a new constitution which was ratified by student vote

Top Row: Whiteomb, Kenworthy, Gage, Glass, Hines, Johnson, Kroeger, Second Row: Jackson, Edgar, Barker, Royer, Christian, Sievers, Third Row: Walker, Zuber, Logan, Kozik, Vanderlinden, Front Row: Deal, Schlemeier, Yeager, DeLaHunt, Edwards, Lauer.