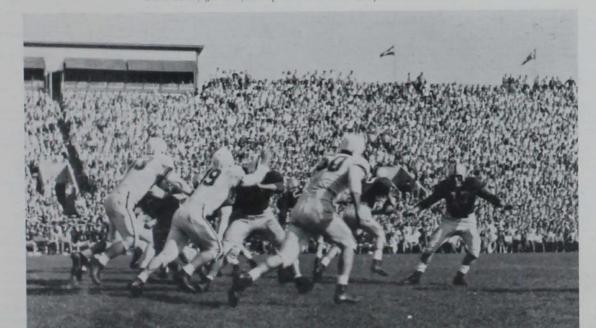

Griffith to end Dean Laun, the Cyclones dominated play in the first period. The Kansas eleven then unleashed their vaunted passing attack to score twice in both the second and fourth quarters. Led by All-American Ray Evans, the Jayhawkers completed six of nine aerial attempts. Dean Laun's pass receiving and the running of fullback Ray Klootwyk stood out for ISC.

### ISC 7, NEBRASKA 14

Although this game went down as a Nebraska victory, the Cornhuskers were a thoroughly beaten team at the finish. In every department the Cyclones manhandled their larger opponents, but two bad breaks ended the team's hopes for a victory. A bad pass from center and a blocked kick were converted into touchdowns by Nebraska. Tom Southard was a power in the line, and Bill Chauncey contributed the touchdown.







A slightly muddy Vic Weber looks back on the play in the Kansas State game.

### ISC 14, KAN. STATE 0

The Cyclones ended the 1947 season with a decisive victory on a snow covered field. Slipping and sliding in the mud, the Cyclones made fifteen first downs to their opponents four and dominated play during most of the game. Both touchdowns came within three minutes of each other in the thrill packed second quarter. Webb Halbert first scored from the one and a moment later Norman hit on a pass to Weber.

### ISC 7, MISSOURI 26

A continuous shower and the Missouri Tigers ruined Iowa State's hopes for a successful Homecoming. The Cyclones took over momentarily in the last half as Don Ferguson completed three passes to Jensen to set up the lone score; Halbert went over from the six. The M