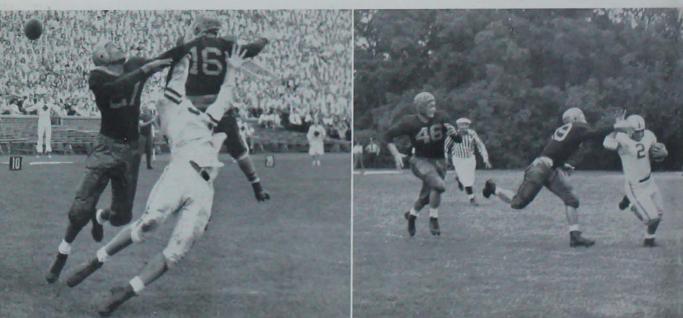

Weil, Paul N. Weinhardt, Mary Jane

Welch, June M. Welch, Mary E.

Wells, Agnes E. Wells, Charles B.

All Big Six end Bob Jensen is one of Iowa State's outstanding football players. He has been at it three years and will continue next year with the Brooklyn Dodgers. Bob is also interested in baseball. This Sig Ep is a member of ASME and calls the "windy city" his home.