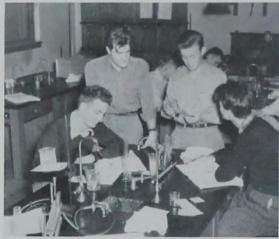

DEAN H. V. GASKILL

Left: Two men of science spend an enlightening period in the Physics lab. Right: Take it from Professor Boxtle . . . . this is a snap course.

Students try to decide which one is chocolate.