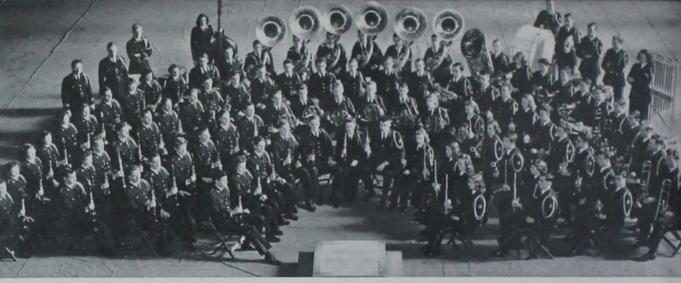

### 1948 Bomb strived to surpass the honors attained by predecessors

Just who is Rollie Simpson working for— Pepsodent or the Bomb?

Top Row: Vogelgesang, Akerson, Heins, Anway, Fletcher, Pickford, Second Row: Pendry, Brewer, Wood, Conn, Garfield, Ranch, Broms. Third Row: Johnston, Silletto, Junkhan, Wiernsberger, Lloyd, Smiley. Fourth Row: Edwards, Willis, Williamson, Girton, Dawson, Laub, Larson. Front Row: Bice, Simpson, Boyer, Senger, Hartman, Early.