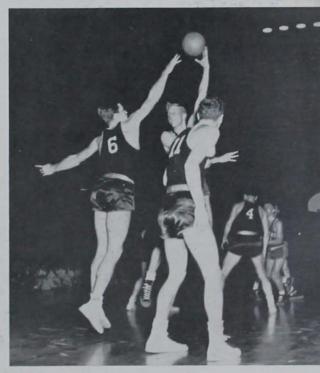

shed fourth in Big 7 due to a cold streak



Roy Wehde starts up on one of his fast drive-in shots.



Nebraskans had their hands full with Leo Schneider, as shown by this picture and the shot above.

Rom Norman is positive
that he doesn't want
to let go of that ball.

Sharp shooting Bob Petersen takes
one of the set shots that helped
make him a leading scorer.

# Twin trouncings administered to Michigan's Big 9 champs highlighted season

Against Michigan, the Big Nine champs, Captain Ron Norman tries an end around play. Gene Oulman gets set for the rebound against the Huskers.







Drake and ISC players do some stretching for a free ball.

# Ray Wehde set all-time ISC scoring record during his basketball career



Even three Oklahoma players don't seem to be able to stop Bob Petersen.



Gaylord Anderson stretches up in the air with one of his hook shots as ISC whips Michigan



Top Row: Larson, Gustavson, Kullman, Jezek, Watts, Goach McGuire. Second Row: Scarborough, Sandahl, Dickerson, Wyant, Thompson, Johnson. Front Row: Smith, Alt, Winslow, Schiffler, Neilson, Howes.

# Swimming team set new scoring record in retaining conference championship

Jack Winslow gets poised for a plunge.



Doug Robison and Alan Thompson set a fast pace



#### 1948 SWIMMING

Sporting an all-letterman team the Cyclone swimmers had one of the most successful seasons in many years. Under the guidance of Coach Jack McGuire, the team lost only two dual meets during regular competition, one to Minnesota and another to a great Michigan State team.

The biggest event of the season was the confere