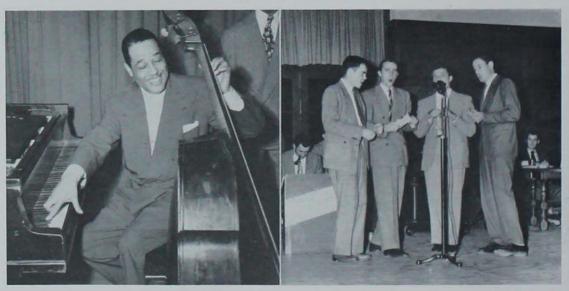

## Union Board provided campus with dances, night club, and varieties

A memorable event was the jazz concert by Duke Ellington,

"The Four Fifths," popular campus quartet, entertains at the night club in the Union.