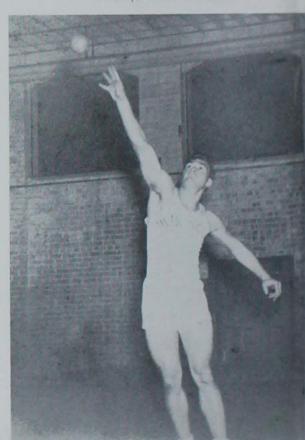

Tom Southard shows the form that brought him first in the shotput in several dual meets.

Weakened by winter graduation losses, the Cyclone trackmen found tough going in the conference and dual meets during the spring. Among the bright spots in the season were several record equaling performances by the thinclads. Chris Steinbach tied an old school mark set in 1932 for the low hurdles. Don Smith and Dwayne Feeken took first and second honors in the high jump at all dual meets held during the outdoor season. Iowa State's quartermile and mile relay teams composed of Bob Lary, Bob Magill, Phil Wright, and John Alexander were outstanding; their only defeat coming at the hands of Missouri's great mile quartet in the conference meet. Bud Everett's performances in the mile were also promising.



Cross Country Indoor Track



Mac Baty, Tom Maney, Bud Everett, Bill Arlen, and Johnny Stevens of the cross country squad seem to be going places in a hurry.

# Glenn Cunningham trophy winner Bill Arlen led ISC cross country squad

Don Smith takes that first big step in a practice jump.



During the indoor track season, Iowa State outpointed Drake and Iowa State Teachers and lost a dual meet to Nebraska. Continuing his winning outdoor ways, Chris Steinbach went on to break two state A.A.U. records in the low and high hurdles. Don Smith's showing in the high jump at the conference and dual meets ranked him among the great jumpers in Iowa State history. The fall cross country conference meet held at Ames was somewhat slowed down by a snowy and muddy track. During the season, however, the