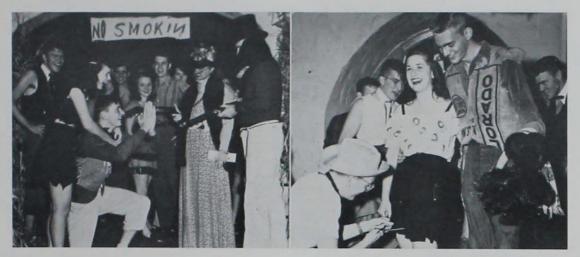

ball togs to take over one of the forward positions on the varsity basketball squad. Leo was also co-chairman of the varsity "I" Carnival.

Among the honorary fraternities the DU's were well represented with fourteen men active. Four are members of Tau Beta Pi: Frank Floren, who is also active in Pi Mu Alpha and two other honoraries, Bob Darner, Aldie Johnson and Jack Peterson. Chuck Bartley is treasurer of Phi Mu Alpha.



Top Row: Fuessle, Pate, Mayer, Steen, Schermer, Lemke, Second Row: Blackburn, Bahde, Askew, Bentz, Dunlop, Heysinger, Schlutius, Third Row: Clapp, Mullenix, Pflueger, Lovell, Armstrong, Paetz, Fourth Row: Floren, Wilde, Batchelder, Smith, Buchanan, Lovell, Garren, Fifth Row: Dodson, Sigman, Mahone, Carl. Front Row: Nebergall, Schneider, Mrs. Lehan, Cooke, Christenson.



Ken Batchelder prays for leniency as an attempt is made to enforce a shotgun wedding at the DU Dogpatch.

Wayne Micheel beams approvingly as Claire Stark's skirt is reduced to par for the course.

# Characters galore plus exceedingly short skirts heralded the DU Dogpatch



Top Row: Close, Micheel, Pederson, Aldie Johnson, Hanson, W. Ritts, Second Row: D. Shafer, Wood, Schroeder, Carter, Marshall, Keyes, Leland, Third Row: Gentry, Welch, Schlick, Saunders, Paulson, Hainer, Fourth Row: Posakony, K. Brown, Rounds, McKinstry, Pearson, Fifth Row: C. Brown, Worden, Benson, E. Shafer, Larsen, Bartley, Front Row: Fleck, Larson, Smith, Arthur Johnson, Alford, Brodine, Gardiner.

#### **FARMHOUSE**









# 1948 found FarmHouse continuing as leader in fraternity scholarship



Top Row: Cook, Mc