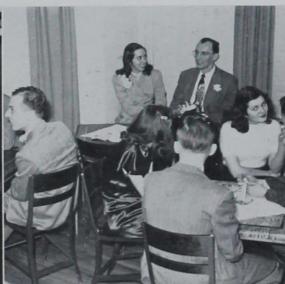

#### STUDENT UNION BOARD

Meeting weekly for an hour consulation and a dinner, the Student Union Board had charge of all student activities in the Memorial Union. The group sponsored the bridge classes held weekly throughout the year. It also managed the bridge tournament winter quarter.

The board also sponsored the all-college campus varieties at which organized houses presented original skits. Judges for the skits were chosen by the board from faculty and staff members.

Okaying all dance budgets before allowing dances to be held in the Union was another duty of group. Heading the Student Union Board were President John Slothower and Vice-president Dean Huston. Other members of the board were Floyd Dirks, Ruth Royer, Shirley Norman, Maxine Anderson, Clancy Strock, Russel MacDuffee, Charles Spangler, and Joseph Erickson. Harold E. Pride, policy head of the Union, and Don Stevens, finance head of the Union, and Mrs. Jean Woodburn, program consultant, were staff members.