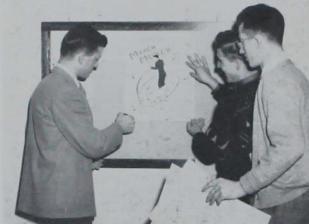

#### SCIENCE COUNCIL

"Student-Prof," a student-faculty party, began activities for Science Council fall quarter. The Wintermezzo Dance with music by Phil Levant and his orchestra followed in the social activities of the group. Dean Plumer headed the dance committee.

A major job of the council was getting student opinions regarding the science curriculum. Meeting weekly during the noon hour the fifteen members of the council prepared a curriculum questionnaire to give to students.

Six honorary keys were awarded to seniors for service to the division and the college. One faculty member was also awarded a key.

Serving the council as president was Art Gilkey assisted by Vice-president Delores Saue. Kay Olsen was treasurer, Mary Jo Overholt, secretary, and Tom Maney, publicity chairman.

Top: Phil Levant and his orchestra give the Science Dance an ultra scientific swing. Lower: Could be a get together of the students and faculty of the Science Division.

### Science Council sponsored the annual Wintermezzo formal dance

Top Row: Maney, Amidon, Gilkey, Mills, Vanderlinden, Serond Row: Saue, Overholt, Oleson, Deal, Front Row: Ramsey, Schlemeier, Breckenridge, Collins, Hartman.