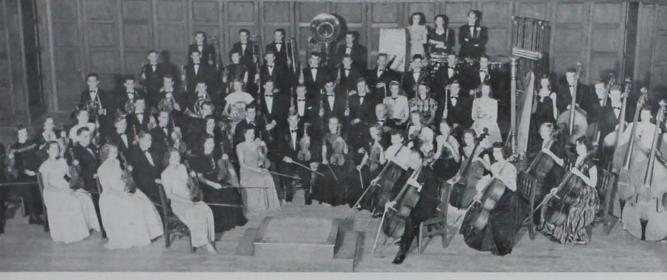

he Iowa State Concert Band

# Band made annual concert tour and instilled pep at athletic events

ISC BAND



Touring the state between winter and spring quarters was one of the main activities of Concert Band. They also played a concert each quarter during the year and appeared in Stars over Veishea.

Leading the group was Prof. A. R. Edgar, assisted by Harry R. Holmberg. The band featured many soloists among whom were Dick Waltz, trumpet player; Don Niemand, trombonist, and Ada Beister, flutist. President Dick Waltz headed the Concert Band with Don Niemand as vice-president.

Marching band was seen at all football games, at Homecoming, and at the Veishea parade. It also appeared between halves of the Drake football game in Des Moines.

The Marching Band performs at half-time of a game.



The Iowa State Symphony Orchestra.

## Symphonic and popular concerts highlighted orchestra's musical season

Harriet Porter, mezzo-soprano, was featured at the orchestra's fall concert. The winter quarter concert's soloist was Ilza Niemack, violinist of the music department. The sixty piece Iowa State College Symphony was under the direction of Prof. Alvin R. Edgar with Prof. Eugene Hilligoss, assistant director.

Seven concerts played in the high school auditoriums at Mason City, Charles City, Grinnell, Ottumwa, Oskaloosa, Boone, and Fort Dodge comprised the tenth annual winter orchestra tour.

President Ada Biester presided over business meetings of the orchestra. Other officers were Mary Ann Paulu, vice-president; Lloyd Sease, secretary; and James Kopke, treasurer.

#### **ORCHESTRA*