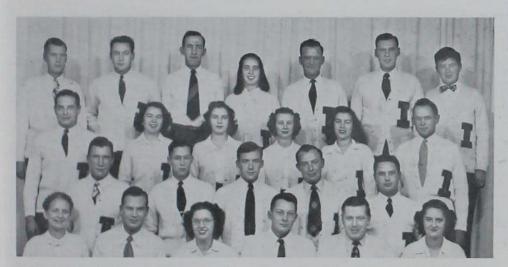

## Guild drew up a new constitution which was ratified by student vote

Top Row: Whiteomb, Kenworthy, Gage, Glass, Hines, Johnson, Kroeger, Second Row: Jackson, Edgar, Barker, Royer, Christian, Sievers, Third Row: Walker, Zuber, Logan, Kozik, Vanderlinden, Front Row: Deal, Schlemeier, Yeager, DeLaHunt, Edwards, Lauer.