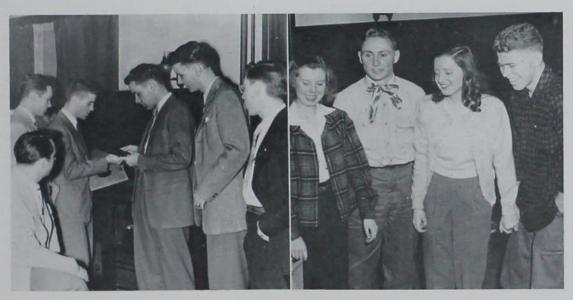

#### Led by president Don DeLaHunt Cardinal Guild guided student life

Virginia Yeager, Spence Vanderlinden, and Arvid Zuber give some reports the once over.

Dean Huston, Don DeLaHunt and Alex Edwards, candidates for Student Body President, pose for a friendly picture before the beginning of the 1947-48 political fight.

Bob Kenworthy, Aggie Logan, and Shirley Glass beam approval to Alex Edward's promise.

Student Body President DeLa-Hunt enlightens the crowd,