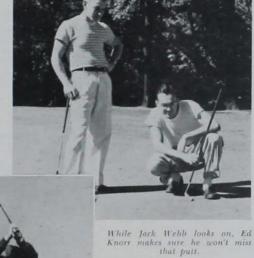

nn, Harold Johnson, Jim Harris, Kent Drummond, and Don DeLaHunt were among the mainstays of the squad.



Hal Johnson gets set to make a forehand return in a practice match.



It looks like Don DeLaHunt is going to play the rest of the team, but personally we doubt it.



Webb, Thomas Coach McGuire, Schneider, Knorr, Firkins

### Golfers lost only one match to tie for first in conference play

#### 1947 GOLF

Jack McGuire took over as coach for 1947 and guided the golf squad to one of its most successful seasons in many years. The team's only loss during the season was to Oklahoma and this gave them a tie with the Sooners for the conference crown. Ken Schneider, Bruce Firkins, and Jack Webb were low scorers for the team which had an average of only three strokes over par for match play.





Bruce Firkins shows the rest of the squad how it's done.

# Intramural champs for all sports were determined from men's divisions

#### FOOTBALL

Class A FarmHouse

Class B Phi Kappa

Class C Alpha Tau Omega

Ward Class A.

Ward Class B Xi

Dorms Friley South 3

#### BASKETBALL

Class A Phi Kappa Psi

Glass B Sigma Phi Epsilon

Class C Alpha Gamma Rho

Class D FarmHouse

Ward Class A

Ward Class B Alpha

Ward Class C Theta

Dorm Class A Friley Center

Dorm Glass B YMCA

Dorm Class C East Stadium

Pammel Class A Pammel Panthers

Pammel Class B Independents

#### BOWLING

Class A Delta Sigma Phi

Class B Theta Xi

Class C Acacia

Ward Iota

#### SPORTS TRIAD

Winner
Sigma Alpha
Epsilon
Phi Gamma Delta

Table Tennis
Phi Delta Theta

Horseshoes Sigma Alpha Epsilon

Golf Putting Phi Gamma D