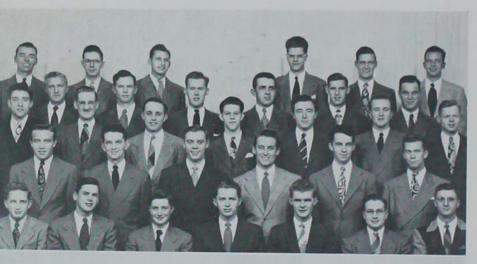

### 1948 Bomb strived to surpass the honors attained by predecessors

Just who is Rollie Simpson working for— Pepsodent or the Bomb?

Top Row: Vogelgesang, Akerson, Heins, Anway, Fletcher, Pickford, Second Row: Pendry, Brewer, Wood, Conn, Garfield, Ranch, Broms. Third Row: Johnston, Silletto, Junkhan, Wiernsberger, Lloyd, Smiley. Fourth Row: Edwards, Willis, Williamson, Girton, Dawson, Laub, Larson. Front Row: Bice, Simpson, Boyer, Senger, Hartman, Early.