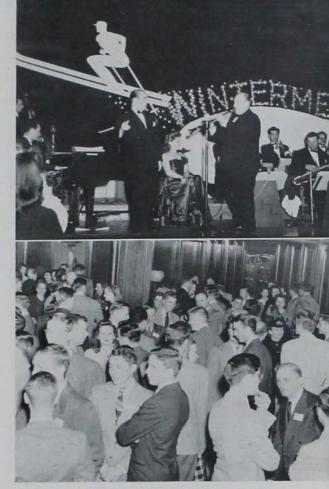

#### SCIENCE COUNCIL

"Student-Prof," a student-faculty party, began activities for Science Council fall quarter. The Wintermezzo Dance with music by Phil Levant and his orchestra followed in the social activities of the group. Dean Plumer headed the dance committee.

Top: Phil Levant and his orchestra give the Science Dance an ultra scientific swing. Lower: Could be a get together of the students and faculty of the Science Division.

### Science Council sponsored the annual Wintermezzo formal dance

Top Row: Maney, Amidon, Gilkey, Mills, Vanderlinden, Serond Row: Saue, Overholt, Oleson, Deal, Front Row: Ramsey, Schlemeier, Breckenridge, Collins, Hartman.