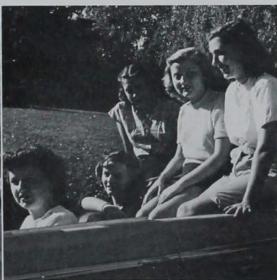

## THE SPIRIT OF

This is your book . . . . the 1948 Bomb . . . and in it you will see you and your friends portray the true spirit of Iowa State. Certainly we all worked hard and studied hard this past year, but there was lots of fun too. Naturally there were finals and reports and quizzes, but there were also the fighting Cyclones, Homecoming, Veishea, dances and, of course, the graduating seniors.

Actually the pictures on these two pages are merely an introduction, a preface, to the complete story that is to follow. Consider them but a taste, then turn the pages to see the complete and faithful reproduction of

Iowa State in '48.

HER QUIET BEAUTY . . . .

HER CAMPANILE . . . .