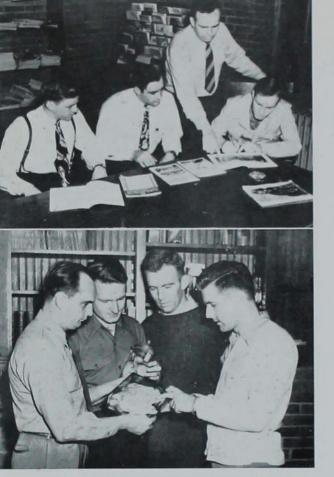

Top: Vets look over some professional publications. Lower: Nothing looks quite so professional as something preserved in formaldehyde.

#### AVMA COUNCIL

Members of the Iowa State student chapter of the American Veterinary Medical Association met monthly to hear speakers discuss topics of interest and value to future veterinarians. Faculty members of the Veterinary and other divisions, practitioners, and persons working in associated fields were featured at the meetings.

## AVMA members heard speakers discuss topics of interest and value

Top Row: Wilson, Speaker, Morrison, Cowles, Hunter. Front Row: Searl, McDonald, Getty, Benbrook.