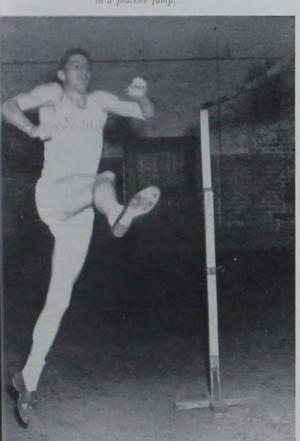

rmances by the thinclads. Chris Steinbach tied an old school mark set in 1932 for the low hurdles. Don Smith and Dwayne Feeken took first and second honors in the high jump at all dual meets held during the outdoor season. Iowa State's quartermile and mile relay teams composed of Bob Lary, Bob Magill, Phil Wright, and John Alexander were outstanding; their only defeat coming at the hands of Missouri's great mile quartet in the conference meet. Bud Everett's performances in the mile were also promising.



Cross Country Indoor Track



Mac Baty, Tom Maney, Bud Everett, Bill Arlen, and Johnny Stevens of the cross country squad seem to be going places in a hurry.

# Glenn Cunningham trophy winner Bill Arlen led ISC cross country squad

Don Smith takes that first big step in a practice jump.



During the indoor track season, Iowa State outpointed Drake and Iowa State Teachers and lost a dual meet to Nebraska. Continuing his winning outdoor ways, Chris Steinbach went on to break two state A.A.U. records in the low and high hurdles. Don Smith's showing in the high jump at the conference and dual meets ranked him among the great jumpers in Iowa State history. The fall cross country conference meet held at Ames was somewhat slowed down by a snowy and muddy track. During the season, however, the Cyclone harriers managed to capture two out of three dual runs, a one point margin at Missouri causing their only defeat.





Photos by Brodine
Upper: National champ Glen Brand shows what his victims have to face.
Lower: Dick Ditsworth looks for a soft spot on the mat.

#### 1948 WRESTLING