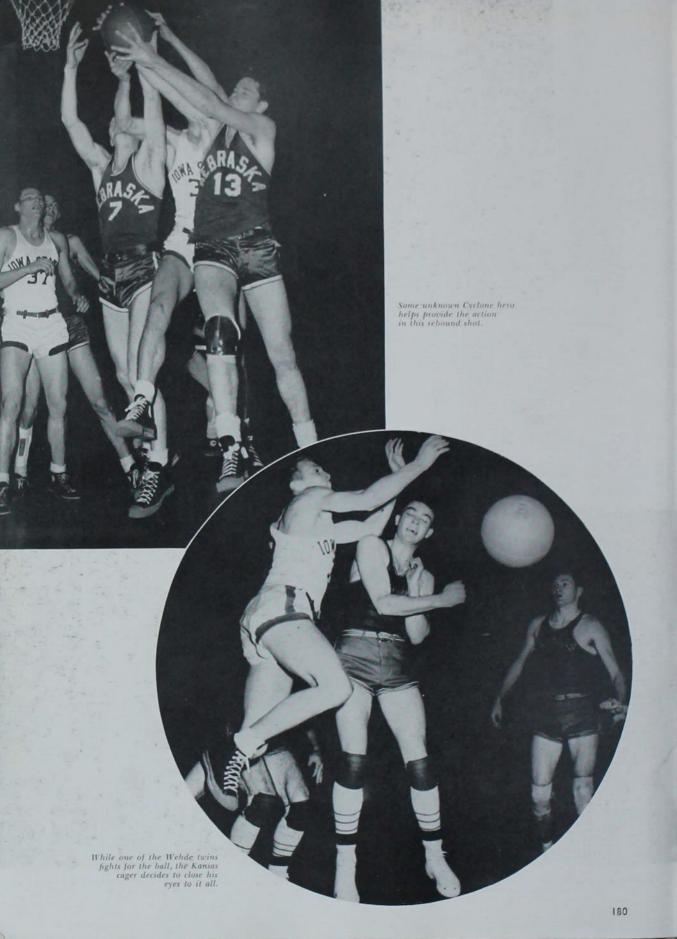

Ferguson





Forward Roy Wehde









While Don Paulsen points the way, Johnny Sheperd and Ray Wehde look on.



Big "Snuffy" Schneider is all up in the air over a basketball.

# Cyclones started fast but finished fourth in Big 7 due to a cold streak



Roy Wehde starts up on one of his fast drive-in shots.



Nebraskans had their hands full with Leo Schneider, as shown by this picture and the shot above.

Rom Norman is positive
that he doesn't want
to let go of that ball.

Sharp shooting Bob Petersen takes
one of the set shots that helped
make him a leading scorer.

# Twin trouncings administered to Michigan's Big 9 champs highlighted season

Against Michigan, the Big Nine champs, Captain Ron Norman tries an end around play. Gene Oulman gets set for the rebound against the Huskers.







Drake and ISC players do some stretching for a free ball.

# Ray Wehde set all-time ISC scoring record during his basketball career



Even three Oklahoma players don't seem to be able to stop Bob Petersen.



Gaylord Anderson stretches up in the air with one of his hook shots as ISC whips Michigan



Top Row: Larson, Gustavson, Kullman, Jezek, Watts, Goach McGuire. Second Row: Scarborough, Sandahl, Dickerson, Wyant, Thompson, Johnson. Front Row: Smith, Alt, Winslow, Schiffler, Neilson, Howes.

# Swimming team set new scoring record in retaining conference championship

Jack Winslow gets poised for a plunge.



Doug Robison and Alan Thompson set a fast pace



#### 1948 SWIMMING

Sporting an all-letterman team the Cyclone swimmers had one of the most successful seasons in many years. U