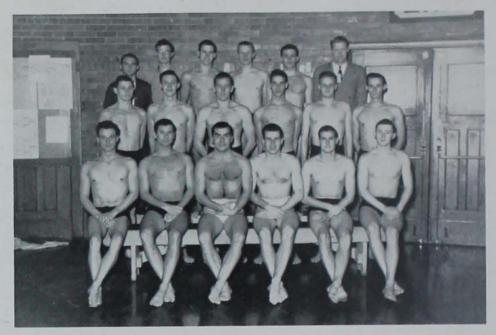

shots.



Nebraskans had their hands full with Leo Schneider, as shown by this picture and the shot above.

Rom Norman is positive
that he doesn't want
to let go of that ball.

Sharp shooting Bob Petersen takes
one of the set shots that helped
make him a leading scorer.

# Twin trouncings administered to Michigan's Big 9 champs highlighted season

Against Michigan, the Big Nine champs, Captain Ron Norman tries an end around play. Gene Oulman gets set for the rebound against the Huskers.







Drake and ISC players do some stretching for a free ball.

# Ray Wehde set all-time ISC scoring record during his basketball career



Even three Oklahoma players don't seem to be able to stop Bob Petersen.



Gaylord Anderson stretches up in the air with one of his hook shots as ISC whips Michigan



Top Row: Larson, Gustavson, Kullman, Jezek, Watts, Goach McGuire. Second Row: Scarborough, Sandahl, Dickerson, Wyant, Thompson, Johnson. Front Row: Smith, Alt, Winslow, Schiffler, Neilson, Howes.

# Swimming team set new scoring record in retaining conference championship

Jack Winslow gets poised for a plunge.



Doug Robison and Alan Thompson set a fast pace



#### 1948 SWIMMING

Sporting an all-letterman team the Cyclone swimmers had one of the most successful seasons in many years. Under the guidance of Coach Jack McGuire, the team lost only two dual meets during regular competition, one to Minnesota and another to a great Michigan State team.

The biggest event of the season was the conference meet at Nebraska and the Cyclone crew made it even more memorable by sweeping through and