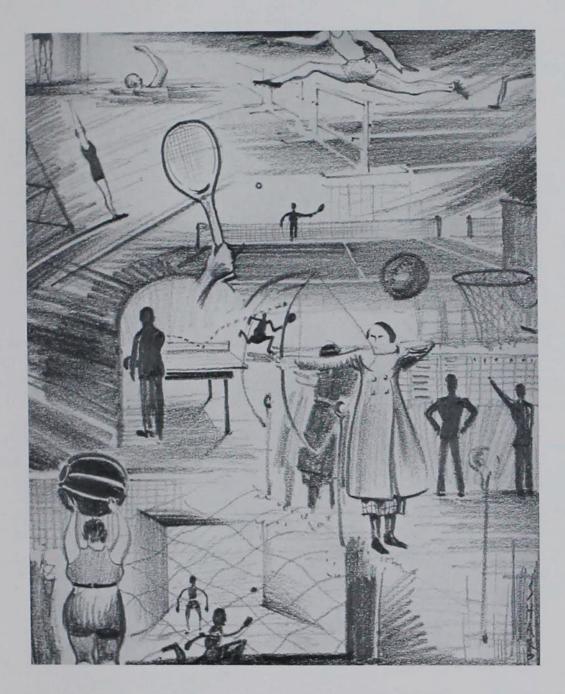

of the six

possible points.

May 17 and 18 found the netsters in Lincoln for the Big Six meet. Graves and Rosebrook both advanced in the first round, winning their matches in two sets. They were eliminated, however, in the second round. Brown and Perkins were paired together in the doubles, but lost to a team from Kansas in the first round. The Iowa State team placed third, Oklahoma and Kansas placing first and second, respectively.

The season closed on May 25 when the Cyclones and Drake Bulldogs clashed in Des Moines with the Iowa Staters coming out on the long end of the 4 to 2 score for their second victory of the season over their southerly rivals. Graves, Brown and Perkins won for the Cyclones in the singles matches, and Brown and Perkins teamed to win one of the

doubles matches.



# Intramural



Sigma Alpha Epsilon, intramural winners for 1934-35.

## **Men's Intramurals**

The Department of Physical Education, through its program of intramural athletics, offers every Iowa State Student an opportunity to take part in a wholesome physical recreational program. The principal objectives of the program may be stated briefly as follows: To improve the health, to increase the social efficiency, and to impart a knowledge and interest in a number of activities to every student so that he may enjoy participation in regular physical recreational programs after leaving school.

In addition to the members of the physical education staff of the college, a senior, three juniors and a number of candidate managers help to run the intramural program. This year's senior manager wa