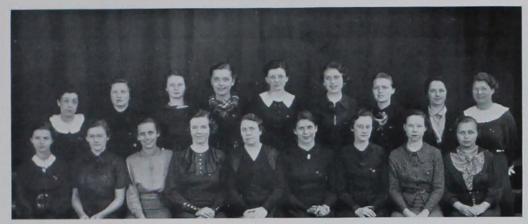

vised by a national committee. Annually the Graduates' Cup for scholarship and efficiency is awarded to the chapter most successful in these two respects. The Iowa State chapter held the cup in 1931.



303 Welch

The faculty members include E. F. Goss, W. F. LaGrange, H. R. Meldrum, G. M. Petersen, Robley Winfrey, and Wallace Wright.

The senior actives are George Forby, George Goelz, and Oliver Strom.

The junior actives are Ernest Burke, Roland Castenson, Rollin Chinn, Stanton Christie, Kenneth Kittinger, George Parman, and William Stump.

William Alexander is the only sophomore.

The pledges include Lloyd W. Anderson, Fred Barrell, Terrill Brown, Royal Cummings, Clarence DeBoer, Frank Dutcher, John Eller, Donald Grady, Harris Hart, Robert Herzberg, Richard Strachota, and Ralph Yoder.



TOP ROW: Dutton, Doyle, Logan, Gustafson, Otto, Kimball, Abbott, Avery, Leming. FRONT ROW: Madsen, Frost, Iles, Young, Mrs. McCulla, Howes, Shannon, Trueblood, Johnson.



# Alpha Delta Pi

In 1910 a group of girls living in Margaret Hall decided to organize as a sorority and became the charter members of the Iowa State chapter of Alpha Delta Pi.

The "Adelphean," a quarterly magazine, was first published in Georgia, but is now published in Ames.

Alpha Delt's colors are pale blue and white, and its flower the single purple violet.

The Alpha Delt members in the faculty are Opal Boyd, Ada Hayden, Phyllis Penly, and Margaret Sloss.

The senior active members include Alice Abbott, Helen Avery, Charlotte Gustafson, Marvene Howes, Gareldine Leming, Jane Logan, Jean McNaught, Martha Otto, Mar