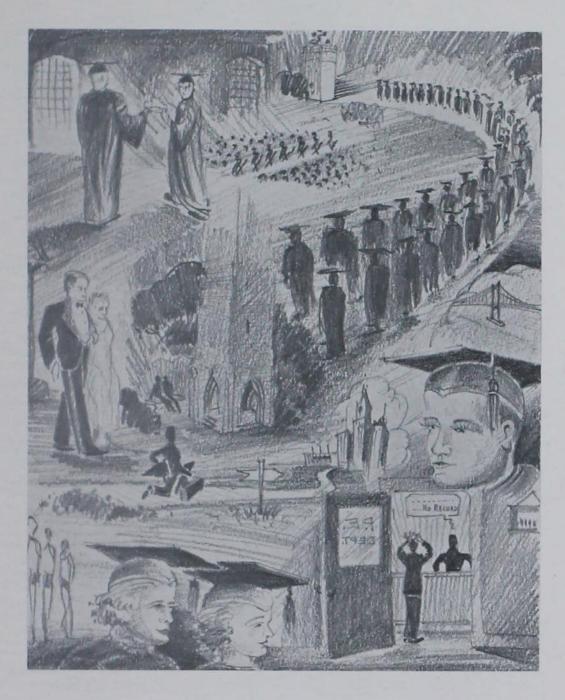

#### INTO THE FUTURE

It is our aim to paint in this Bomb of 1936 another canvass for the art gallery of college life, to give inspiration to Iowa State students to face life with heads unbowed as the pines . . . to see beyond present clouds into an iridescent future.