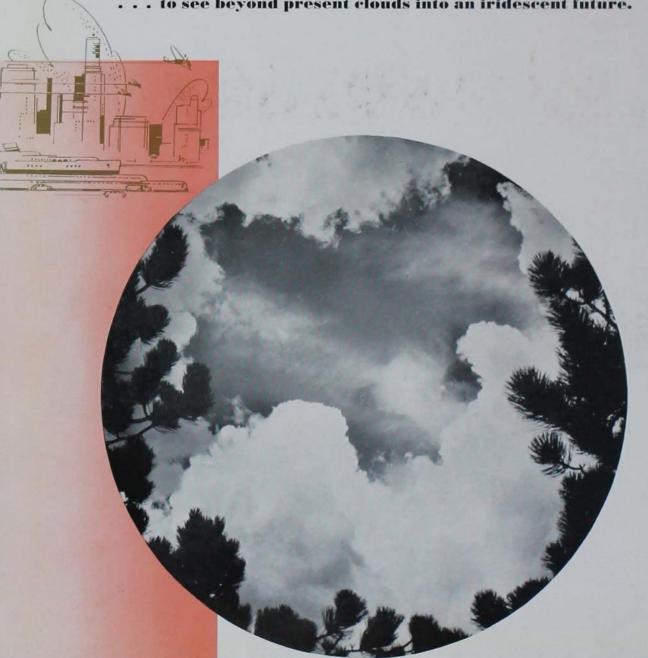

#### INTO THE FUTURE

It is our aim to paint in this Bomb of 1936 another canvass for the art gallery of college life, to give inspiration to Iowa State students to face life with heads unbowed as the pines . . . to see beyond present clouds into an iridescent future.