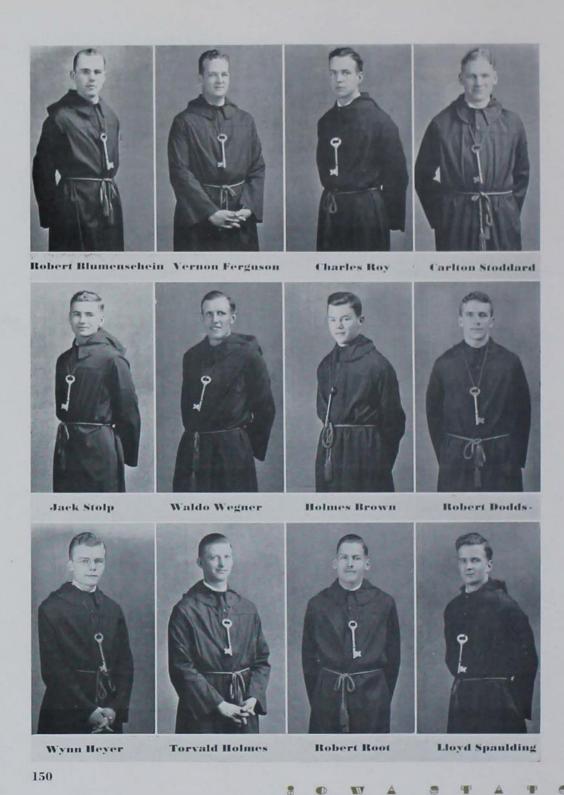

rtar Board and Cardinal Key sponsored a dinner for campus leaders in order that they might meet Dr. Case and know him better.

Ruth Farnham is president of the active organization this year, with Barbara Apple acting as vice-president, Alice Abbott, secretary, Ruth Cook, treasurer, and Lucy Frech in charge of caps and gowns which Mortar Board rents to graduating seniors each quarter.

The two graduate members are Miriam Onstad and Dorothy Simmons.

The members in faculty include Mrs. Vivian J. Brashear, Louise Davis, Dean Genevieve Fisher, Mabel Fisher, Fannie A. Gannon, Katherine Goeppinger, Joanne Hansen, Gertrude Herr, Mrs. Madge I. McGlade, Ella G. McMullen, P. Mabel Nelson, Maria M. Roberts, F. V. Shattuck, Margaret Sloss, Mrs. Florence B. Smith, Margaret Stanton, and Edith Swingle.



# **Cardinal Key**

Men robed in cardinal move through the crowd and methodically seek out six chosen candidates beneath the campanile at Veishea. A resounding slap on the back of a candidate—and the tapping ceremony, the method of choice of Cardinal Key, is completed.

Each spring, six men from the junior class and six men from the senior class are chosen—tapped—for membership in Cardinal Key. The junior members of the organization carry on the work of the fraternity for the following year. Membership in the fraternity is based upon character, leadership, scholarship, and service to Iowa State College.

Cardinal Key and Mortar Board, senior honorary organizations for men and women, sponsor leadership conferences each fall and spring at which campus leaders assemble to discuss and solve