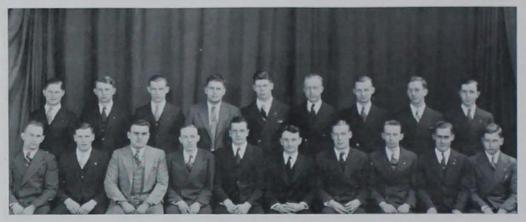

e with local fraternities in order to break up the combination of fraternity parties which held a monopoly on student elections. It was founded at Miami University in 1906, and was established on the Iowa State campus in 1928.

"The Laurel," the fraternity paper, is published quarterly.

The faculty members of Phi Kappa Tau are Dr. F. E. Brown and Paul Quintus.

The graduate member is J. L. DeVries.

The senior active members are Carlyle Caldwell, John Catron, Russell Parrish, Fred Radakovich, and E. J. Schroeder. Mainard Genrich, Kenneth Klaus, Russell Norgordt, and Gerald Sherwood are the junior members.

The sophomore is Russell Lincoln.

Robert Durkee, Ray Griebel, James Lye, Allen McIlravy, Robert Sherwood, Lester Soukup, Mark Sweitzer, and Dan Werring are the pledges.



158 Hyland



TOP ROW: Wiese, Tramm, Hunting, Cornellus, Wagner, Critzman, Orwig, Renaud, Grunewald, SECOND ROW: Petersen, McDowell, Mayne, Barton, Bennett, Hostetter, Miller, Griffith, Book, Patterson.

## Phi Sigma Kappa



Founded in 1873 at the Agricultural College of Amherst, Massachusetts, Phi Sigma Kappa was first known as the Three T's. On the Iowa State campus, Gamma Deuteron chapter was formerly Beta Sigma Zeta local fraternity and became national in 1888. The fraternity's colors are magenta and silver, its magazine the Signet.

Ferdinand Foch, Marshal of France, was a member of Phi Sigma Kappa, and 2,600 members of the fraternity were enlisted in the World War.



142 Gray

The faculty members of Phi Sigma Kappa include H. J. Barre, E. F. Graff, L. C. Grove, B. W. Hammer, G. F. Veenker, and