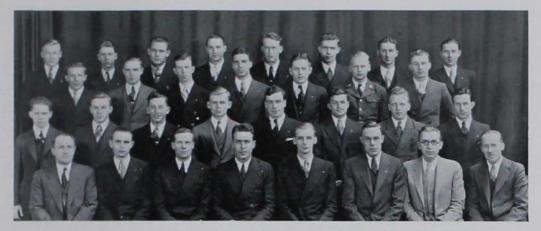

g, and Myron Powers.

The senior Sig Eps are George Anderson, Clarence Behnke, Walter Craig, and Merrill

Richard Brisbin and William Dailey are the juniors.

Sophomores include Elsner Baade, Donald French, Steven Morelli, Donald Morrison, Carl Mueller, William Osborn, Ansel Petersen, and Lamar Sallee.

The pledges of this house are Eldron Arendts, Willie Barker, Warren Bedford, Joe Borg, Ward E. Brigham, Willey C. Buford, Calvin Carlson, Stan Dunn, Glen Ehmke, Homer Emerson, Harrell Fry, Charles Geiger, Rex Jenkins, George Ludwig, Jerry Martinek, Joe Dean Miller, Ernie Myers, Denny Neal, Gordon Neal, Toby Petersen, Donald Porth, Calvin Reiss, Francis Reiss, Welch Richardson, Richard Starrett, Bob M. Thompson, Jack Vaughan, Vernon Waldorf, Ross Waters, Stephen West, and Roderick Wheaton.



TOP ROW: Garnett, Elijah, Costigan, Murphy, Carpenter, Daugherty, Goodman, Johnson. SECOND ROW: J. Linder, M. Marks, Latham, Alyea, Plager, Whitacre, Higley. THRD ROW: Best, Moen, Horr, Hall, Linn, Milistein, K. Linder, Saddoris, FRONT ROW: Stewart, W. Marks, Newell, Eichhorn, Whitmore, Hartman, Kerekes, Lorch.



# Sigma Pi

At the annual meeting of Tau Phi Delta of Vincennes University, Vincennes, Indiana, the name of the organization was changed to Alpha chapter of the Sigma Pi fraternity. Tau Phi Delta was established at Vincennes in 1897. The following year the attendance at the university was depleted when most of the male students enlisted as a unit for service in the Spanish-American War. The society was kept alive throughout this period by Founder R. R. James, who was accorded s