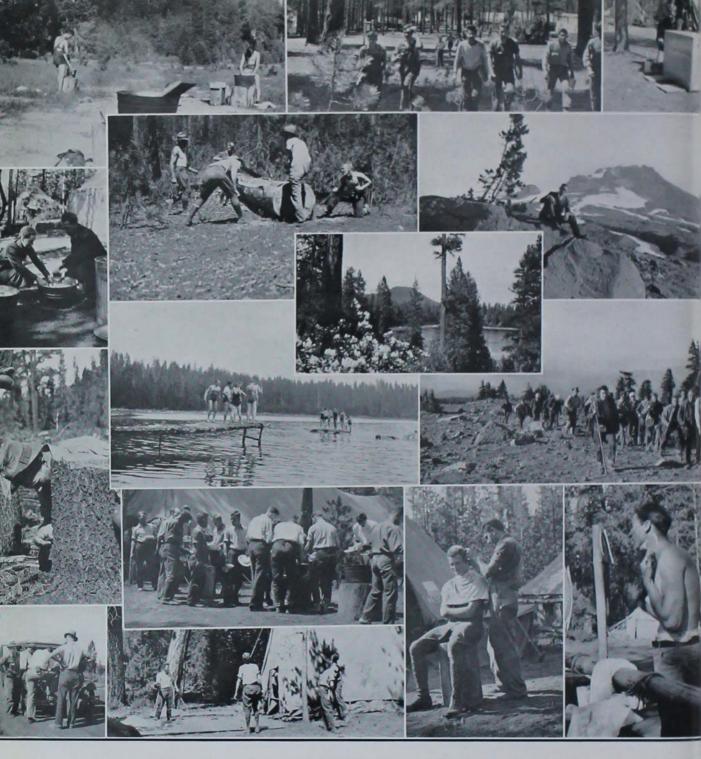

#### INTO THE FUTURE

It is our aim to paint in this Bomb of 1936 another canvass for the art gallery of college life, to give inspiration to Iowa State students to face life with heads unbowed as the pines . . . to see beyond present clouds into an iridescent future.