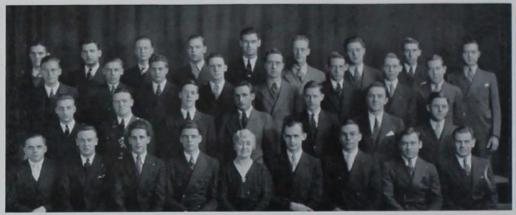

Dowell, Marian McMaster, Frances Miller, Harriett Olson, Carol Smith, Helen Wallgren, and Margaret White.

Dorothy Badman, Marjorie Butler, Helen Hawthorne, Sabra Hughes, Pauline Iler, Marjorie Lamb, Lucille Killgore Legner, and Margaret Russell Wilson are the juniors.

The sophomore members are LaVonne

M

Dubes, Katherine Hoffman, Ruth Lee, Phyllis Mericle, Margaret Poage, Dorothy Smith, and Marguerite Whaley.

The Kappa Delta pledges are Doris Braden, Barbara Lou Churchill, Margaret Dooley, Kay Ebzery, Wyn Ford, Mary Ellen Freeman, Frances Hoffman, Elizabeth Holt, Lois Jacobs, Natalie Kathan, Betty Kirkbride, Janet Kirkbride, Delores Kloock, Margaret O'Connell, Marie Remington, Grace Ronningen, Elizabeth Shoemaker, Zadietta Stearns, Marybelle Thomson, and Helen Vermeer.



2102 Sunset



TOP ROW: Neal, Jackson, Christiansen, Cooper, Peck, Fisher, Miller, Johnson, J. Wallin, SECOND ROW: Bookwalter, E. Cutter, Power, Wilmarth, Hershman, Cousland, Manchester, Hunter, THIRD ROW: Inhofe, Roberts, Snedecor, Bertels, Roschlau, Wiehn, Dunn, FOURTH ROW: C. Cutter, Butterworth, Peterson, Knapp, Mrs. Williams, E. Wallin, Frazer, Herman, Joens.

### Kappa Sigma



The old Gamma Alpha local was the first Ames fraternity to petition a national charter. It became the Kappa Sigma fraternity in 1907.

A private quarterly, "The Star and Crescent," is circulated among members. The flower is the lily-of-the-valley; the colors, scarlet and white.

The Kappa Sigma members in the faculty are A. E. Brandt, H. V. Gaskill, R. E. Roudebush, D. Seiling, G. W. Snedecor, and J. A. Wilkinson.

John We