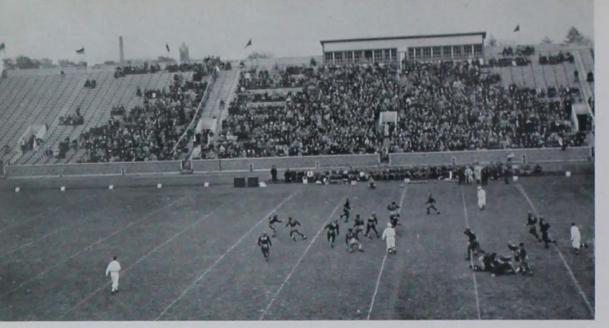

rade after parade of substitutes out on the field, exhausing Cyclone power, and finally scoring touchdowns in the third and fourth quarters.

After pounding each other for a full 60 minutes, the Cyclones and the Tigers of Missouri added to the Big Six turmoil of games by ending their contest October 26 at a 6-6 deadlock. In the first quarter, Art Lochiner of Missouri treated Iowa State homecomers to an initial disappointment by grabbing an Iowa State lateral pass and racing 50 yards to score. John Catron blocked the place-kick to save the day.

Poole soon kicked dead on the Missouri 2-yard line. After the return, a series of runs and passes netted a touchdown. Poole's conversion was wide and low. Iowa State missed a chance to score at the beginning of the game when Harold Miller returned



Nebraska jinx rides the saddle full speed.

the opening kickoff 70 yards to the Tiger 25. The Tigers completely outran the Cyclones in yardage gained, and their passes were far superior.

A journey to Milwaukee the following week-end netted another setback for Iowa State as the Hilltoppers of Marquette protected their perfect record by making it five straight 28-12. Don Grefe kept the Cyclones out of the zero column by making both of his team's scores on passes. Marquette counted once in every period, and the Iowa State scores came in the first and third quarters.

A spear-like thrust early in the first quarter gave the conference defending champs, Kansas State, a 6-0 win over the Cyclones on State field Nov. 9, as Iowa State closed its home season. A long pass over the home team's secon