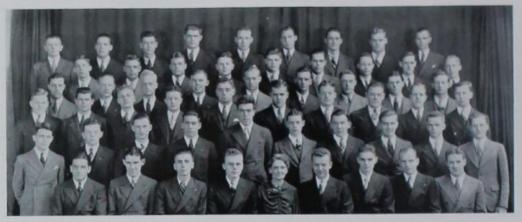

manhood and good citizenship."

Pi Kappa Phi is the only national fraternity founded in South Carolina. It publishes the "Star and Lamp," a quarterly magazine. The colors are gold and white. The flower, the red rose.

The faculty members are H. M. Byram, H. Giese J. G. Duncan, R. B. Johnson, P. J. Lange, A R. Lauer, and J. R. Sage.

Philip Menges and H. A. Wilson are graduate members.

The senior active members are Robert Brown, Donald Field, Donald Patterson, and Charles Schumacher. Fred Towell and Leo Mores are junior members.

The sophomores are Malcolm Anderson, Forrest Hill, William Nechanicky, and Edward Paine.

The pledges are Dale Button, Wayne Jackson, Russell Lichtenstein, Robert Menzie, Frank Michalek, Dick Rogers, Lester Scott, Thomas Wood, and Everett Robinson.



407 Welch



TOP ROW: Riley, Harding, G. Arnold, Jensen, Stevens, Seeley, Moore, Cooper, C. Spencer. SECOND ROW: Boardman, MacArthur, D. Hansen, Ritter, Lange, Way, Starbuck, Updegraff, W. Hanssen, THIRD ROW: McHose, L. Hanssen, Bethel, Haldeman, Potter, Brant, Freeman, McHardy, Neal, FOURTH ROW: Knapp, Ultang, Muller, R. Smith, Strackbein, Nelson, Treneman, Friley, Sandven, Green. FIFTH ROW: J. Smith, Keir, Pestotnik, Wempe, Poole, S. Arnold, Smoke, Searing, Clark, Anderson. FRONT ROW: Spates, McGuiness, H. Spencer, Heyer, Mrs. Boone, Tellier, Holmberg, Lorimor, Turney.

# Sigma Alpha Epsilon



A huge memorial building at Evanston, Illinois, built in memory of William C. Lavare, houses the national offices of Sigma Alpha Epsilon. Founded on March 9, 1855, at Tuscaloosa, Alabama, there are now 110 c