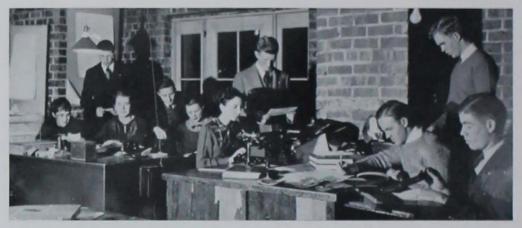

n Murphy.

Basses: Leland Andrews, Louis Benhart,

Fred Glassburner, Harold Jahnel.

Flutes: Roderick Dodds and Robert Price. Clarinets: Russell Herwig, Winifred Kreamer, Max Richardson, Virginia Simon.

Oboes: Lee Nicol and Helen Ricker. Bassoons: Louis Knockel and Lester Waddington.

Trumpets: Clarence Hodges, Russell Kilgore, Lucille Watson.

Horns: Walter Craig and Harold Mohl. Trombones: Robert Bristol and Calvin Knight.

Percussions: Hallene Hoskins, Robert Einer Nelson, Roy Resseguie, Art Rudnick.

Harp: Helen Thomas. Piano: Marian Hoppe.



"Green hills for thy throne, and for crown a golden melody Singing in the hearts of all who bring thee love and loyalty; Dear Alma Mater, make our spirits great True, and valiant like the bells of Iowa State."

JIM WILSON.



**Publications** 



DESK AT LEFT: Keffer, Fenner, Apple, Hermanson, Richardson, DESK AT RIGHT: Kelleher, Hannan, Cannon, Higley, Birkness.

#### The Bomb of 1936

EDITORIAL STAFF

"Now, the deadline is . . ."

An anxious editor for six months spurred an efficient staff into a semi-conscious realization that the Bomb of 1936 must come out during Veishea.

Straying from the rigid paths of formality of Bombs of the past, the editorial staff, headed by Barbara Apple, this year has tried

BARBARA APPLE, Editor

to present in an informal manner a minute pictorial history of the current year.

Rowland Cannon, managing editor, and Everett Hermanson, copy editor and newly-elected editor of the Bomb of 1937, were assisted by Harold Birkness, Evelyn Burchard, Robert Cannon, Dudley Clobridge, Ruth Deems, Tom Gauthier,