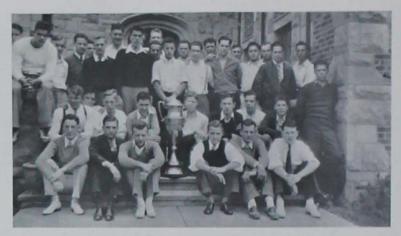

ible points.

May 17 and 18 found the netsters in Lincoln for the Big Six meet. Graves and Rosebrook both advanced in the first round, winning their matches in two sets. They were eliminated, however, in the second round. Brown and Perkins were paired together in the doubles, but lost to a team from Kansas in the first round. The Iowa State team placed third, Oklahoma and Kansas placing first and second, respectively.

The season closed on May 25 when the Cyclones and Drake Bulldogs clashed in Des Moines with the Iowa Staters coming out on the long end of the 4 to 2 score for their second victory of the season over their southerly rivals. Graves, Brown and Perkins won for the Cyclones in the singles matches, and Brown and Perkins teamed to win one of the

doubles matches.



# Intramural



Sigma Alpha Epsilon, intramural winners for 1934-35.

## **Men's Intramurals**

The Department of Physical Education, through its program of intramural athletics, offers every Iowa State Student an opportunity to take part in a wholesome physical recreational program. The principal objectives of the program may be stated briefly as follows: To improve the health, to increase the social efficiency, and to impart a knowledge and interest in a number of activities to every student so that he may enjoy participation in regular physical recreational programs after leaving school.

In addition to the members of the physical education staff of the college, a senior, three juniors and a number of candidate managers help to run the intramural program. This year's senior manager was Win Hanssen. H