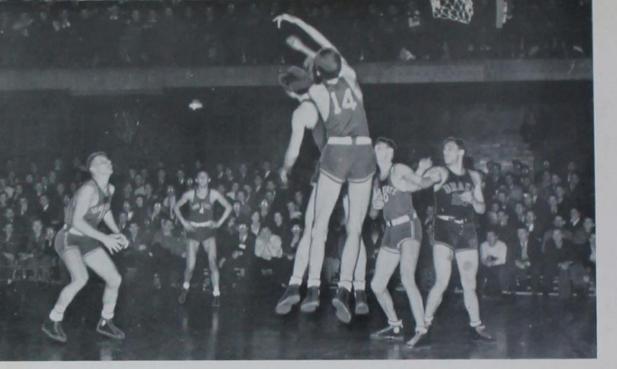

e had 45 yards of penalties for a season's play and Missouri, the nearest team, lost 80 yards by virtue of fines in yardage.

Too, the Cyclones threw passes from one end of the Big Six to the other until they had amassed a total nearly twice as large as any other team. In all conference games, Iowa State attempted 106 heaves and completed 47, turning football into a gentle game of pitch and catch. One game saw the Cyclones complete 33 forward throws, probably a world's record.

That's just the way they play football around this Big Six conference. The teams are so closely matched that what may look like a banner year for a team will turn out to be a bad dream. Each particular team specializes in some department of the game, making the life of a conference coach one of fear and trembling.



A rough but well-played game netted a 37-27 victory over Drake

# Basketball 1936

Good enough in their home state, Iowa State's defending Big Six championship team dropped into a tie for fourth place in the conference during a season that was full of thrilling, close contests in which old Lady Luck was on the Cyclone side as often as not.

Lacking the steady services of Waldo Wegner, center who had paced his team through thick and thin during the preceding three years, Coach Louis Menze was compelled to cast about for pivot material among the sophomores and juniors. Burton Thomson had the size and some of the ability, but seemed to lack the scoring punch that had kept Wegner near the top of the conference in years gone by. Fred Poole played great ball at center in some of the more serio