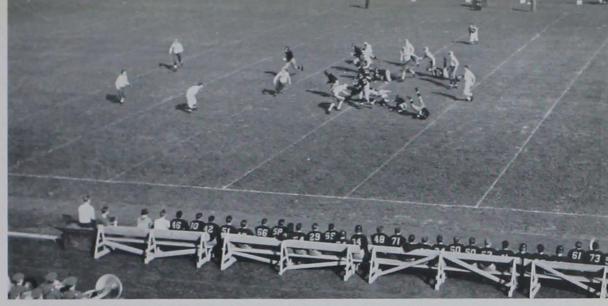

virtue of ties with Cornell College and Drake, the team nevertheless maintained its fifth place in the Big Six conference ahead of Missouri for the third straight year. Occasional flashes of brilliance against the defending champions, Kansas State and the champions, Nebraska, showed again the prophesied power of the Cyclones, but were far from sufficient to turn back these outstanding foes.

When the Iowa State lateral passes didn't boomerang, as in the Missouri game, they were beauties to watch, with Harold Miller, Tom Neal, Elwin Snell, Bill Allender and others flipping the ball like a basketball all over the field. In some games, Iowa State ends seemed unable to drop passes sent in their direction. For instance, in the Marquette game at Milwaukee, Don Grefe made



IKE HAYES, Captain



Upper Iowa Peacocks take first setback in two years as Cyclones hit.

both of his team's touchdowns by receiving passes over the goal-line. Kenny Ames proved himself an excellent plunging back in the early games, and was ably seconded by Al Waite.

Occasionally the left side of the Iowa State line showed ability, with Captain Ike Hayes and Harold Schafroth cooperating to dig holes in opposing lines and play havoc with opposing backfields. John Catron and



CLARENCE GUSTINE, Captain-elect

Russ Coundiff played the same role on the right side of the line, making sporadic forays into their foes' camps. James Dishinger, red headed sophomore, bid fair to fill the center position vacated by Hunter Brown the year before. End material was fairly good, with Clarence Gustine and Don Grefe holding