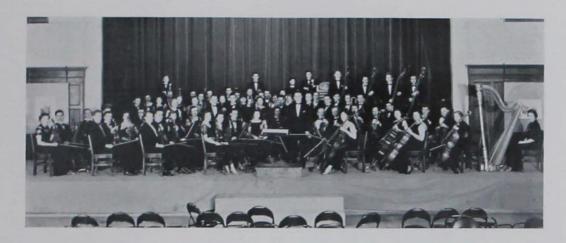

, Lee Baker, Olaf Begtrup, Faith Blomgren, James Boller, Wallace Caldwell, Byron Carlson, Owen Christensen, Alice Churchill, Donald Coleman, Clarence DeBoer, Robert Douglass, Carral Eakin, Genevieve Findlay, Kenneth Fleck.

Thomas Gimer, Ernest Golladay, Raymond Griffin, Glenn Harris, Howard Jacobsen, Thomas Jones, Darrel Ketelsen, Russell Kilgore, Glenn King, James Kirk, Winifred Kreamer, Russell Lincoln, Thomas McCullough, Millard McVay, Stanley Merchant, Robert Milford, Leslie Miller, Myron Nelle, Robert Nelson, Harold Newel.

Francis Osborn, Carl Proescholdt, Othmar Pudenz, Roy Resseguie, Margaret Rinker, Benjamin Roberts, Arthur Rudnick, Henry Sampers, Lee Scott, Lamon Shipp, Lester Soukup, Richard Stennett, Harold Tammen, Dean Tillson, George Weirick, and Earl Wright.

114

B

1

0



## Symphony Orchestra

The Iowa State Symphony Orchestra has shown unusual growth during the past year. It numbers from 75 to 80 members and many improvements have been made in its instrumentation. Two new string basses, two bassoons, another oboe, and the alto and bass clarinets have been added.

Ilza Niemack came to Iowa State to make it her headquarters for her concert engagements, to instruct in violin, and to act as concert master of the orchestra. A splendid string section numbering 48 players has been

developed in the orchestra.

The orchestra played a formal concert in the winter quarter and another in the spring, besides two concert broadcasts. The Symphony Orchestra furnished accompaniment for the presentation of Handel's "Messiah" and for the musical show, "Naughty Marietta,"