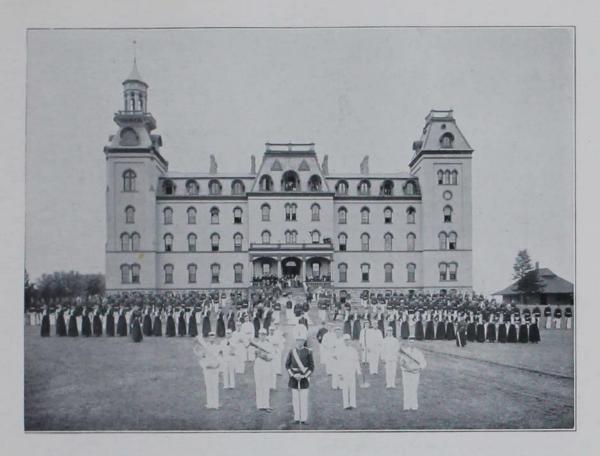

L. Budd, head of the Horticulture Department, and his daughter, Etta Mae Budd, who was then attending Iowa State, the president suggested to the girl that she get another women's fraternity established on the campus. Casual as the suggestion may have been, it was the impetus to Miss Budd's efforts, the result of which was the establishing of Delta Delta Delta at Iowa State College.

RGANIZATION of the chapter here had significance both in local and national aspects. It marked a turn in the development of fraternity life at Iowa State from something limited and exclusive to an influence both broad and constructive. Nationally its being established here helped break the feeling prevalent among many eastern sororities that a chapter in an agricultural college was beneath their dignity.

200



Despite the new group's more democratic principles the campus sentiment was still unfavorable toward the fraternity system, so Tri Delta's twelve new members were forced to meet secretly. They walked in opposite directions and back-tracked through alleys to reach unnoticed the Budd home, where meetings were held.

About this time the bitter feeling between the barbs and Greeks was coming to a showdown. The conflict presented a very serious situation, the climax of which was almost unbelievable. One evening a joint fraternity and sorority meeting was held in the Chemistry Building. During the discussion, an odor of gas was sensed by the group and the meeting immediately disbanded with no serious results. But it was discovered that a barb had intentionally turned on the gas jets

in a ruth