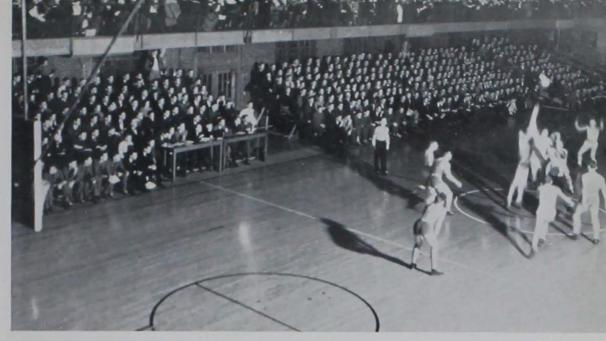

nter who had paced his team through thick and thin during the preceding three years, Coach Louis Menze was compelled to cast about for pivot material among the sophomores and juniors. Burton Thomson had the size and some of the ability, but seemed to lack the scoring punch that had kept Wegner near the top of the conference in years gone by. Fred Poole played great ball at center in some of the more serious contests, proving that he could handle the ball and cooperate rather well with his team mates.

However, the assurance of good going that Wegner's huge hands, ever flipping around the rim of the basket, had given was decidedly lacking, and Iowa State's scoring punch depended upon the "hotness" of the two Jacks at forward, Flemming and



TORVALD HOLMES, Captain

260

. O W A . T A T 6



Wilted by a late Sooner rally, the Cyclones lost to Oklahoma.

Cowen. Each had his "hot" games, but both had to be going well to put a game in the bag for the Cyclones.

With Captain Torvald Holmes, all Big Six guard, to rely upon, Coach Menze's worries about that assignment were eliminated the first part of the season, and George Gibson, sophomore, showed up well in the early games. Holmes played his old, consistent defensive game, with his occasional flashes of offensive work, but again the work of Wegner was missing, this time on defense, at which the graduated giant was as handy as at offense. For this reason the Iowa State team was frequently out of the picture when it came to taking the ball off the opposing team's basket.

Later in the season, when Holmes was out of the game with