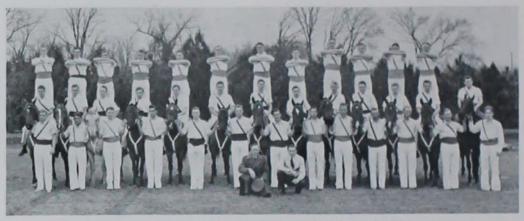

e of the outstanding teams of the southern middle west—the University of Oklahoma—and took two straight defeats. In the first game the Sooners whitewashed the visiting Iowans 9 to 0. The Cyclones were completely outclassed in this game, as they were in the game two days later when the Oklahomans won 8 to 2. Herrmann scored the two Cyclone points. This game ended the fall season for the Iowa State team.

Only one game was on the winter schedule, when the University of Illinois came to the Iowa State College Armory. The teams were made up of three men each instead of the usual four because of the cramped quarters. The Illinois boys couldn't seem to get going and as a result lost 15 to 6. Dilworth and Scott went on a scoring spree and tallied 7 and 5 points, respectively. Herrmann scored 3.



TOP ROW: Kather, Whitford, Orlich, Parsley, Conlee, Grunewald, Wilkes, Bristol, Miller, Van Evera. Fox, Martin. SEATED: Power, Apland, Thurber, Brenny, Wilson, Fry Simington, Parrish, Guthrie, Randolph, Penly, Downing, Dodds. STANDING: Raven, Straight, Patterson, Wheaton, Butterworth, Anderson, Quirin, Schlesselman, Arendts, Kneedy, Peterson, Stevenson, Hannum. KNEELING: Capt. J. B. Matlack, Hanna.

# **College Cossacks**

40

The Iowa State Cossacks is the only student organization of its kind in the United States. The first group was called together in 1928 by Lieut. H. M. Jones, who was then a member of the military staff here.

The group is composed of students outstanding in horsemanship, who feature daredevil bareback riding. A prominent campus rider, who is elected annually, acts