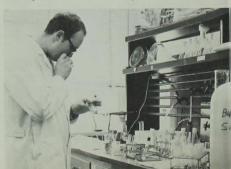

### College of Science and Humanities

Computer Science Department is housed in one of the newest buildings on campus.

Students spend many after-hours working on Bacteriology projects.

Dean Chalmer J. Roy, Science and Humanities